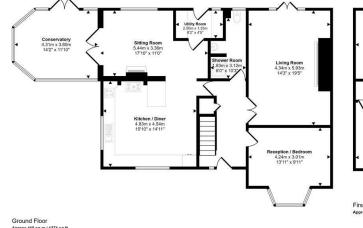

Upon arrival, you are greeted by a wonderful entrance hall that sets the tone for the rest of the home. The ground floor boasts a versatile living space including a living room, sitting room, and a bright and airy conservatory that overlooks the beautiful garden, providing a tranquil retreat. The open-plan kitchen/diner offers a perfect space for entertaining and everyday family life. A utility room and a downstairs shower room add to the functionality of this home. Additionally, one of the five bedrooms is located on the ground floor, making it an excellent option for multi-generational living or accommodating guests.

The first floor comprises a luxurious master bedroom with an en suite bathroom, offering a private haven for relaxation. Three additional double bedrooms provide ample space for family members as well as a separate home office and family bathroom.