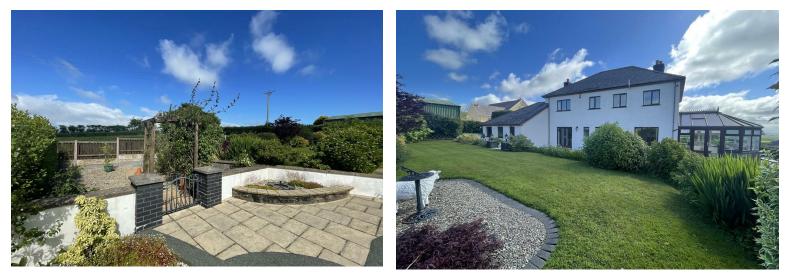

Externally, the property includes off-road parking for multiple vehicles at the front. The rear of the property offers both lawned and patio areas, providing a perfect space for relaxation, children's play, or gardening. Whether you envision creating a peaceful retreat, a play area for children or pets, or beautiful flower beds, this garden offers endless possibilities.