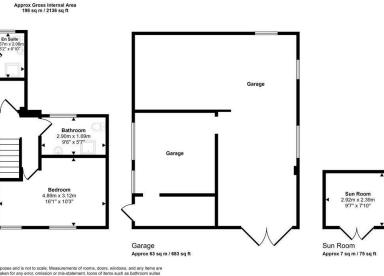

The Agent that goes the Extra Mile

Ground Floo

GENERAL INFORMATION VIEWING: By appointment only via the Agents. TENURE: We are advised Freehold SERVICES: We have not checked or tested any of the services or appliances at the property. TAX: Band FACEBOOK & TWITTER Be sure to follow us on Twitter: @ WWProps https://www.facebook.com/westwalesproperties/

Any floorplans provided are included as a service to our customers and are intended as a GUIDE TO LAYOUT only. Dimensions are approximate. NOT TO SCALE.

WE WOULD LIKE TO POINT OUT THAT OUR PHOTOGRAPHS ARE TAKEN WITH A DIGITAL CAMERA WITH A WIDE ANGLE LENS. These particulars have been prepared in all good faith to give a fair overall view of the property. If there is any point which is of specific importance to you, please check with us first, particularly if travelling some distance to view the property. We would like to point out that the following items are excluded from the sale of the property: Fitted carpets, curtains and blinds, curtain rods and poles, light fittings, sheds, greenhouses - unless specifically specified in the sales particulars. Nothing in these particulars shall be deemed to be a statement that the property is in good structural condition or otherwise. Services, appliances and equipment referred to in the sales details have not been tested, and no warranty can therefore be given. Purchasers should satisfy themselves on such matters prior to purchase. Any areas, measurements or distances are given as a guide only and are not precise. Room sizes should not be relied upon for carpets and furnishings

COMPUTER-LINKED OFFICES THROUGHOUT WEST WALES and Associated office in Mayfair, London

9 Dark Gate, Carmarthen, Carmarthenshire, SA31 1PT EMAIL: carmarthen@westwalesproperties.co.uk

Page 4

• FOUR BEDROOMS SUNROOM/OFFICE • 0.37 ACRES APPROXIMATELY POTENTIAL BUILDING PLOT STP

The property briefly comprises; entrance hall, living room with log burner perfect for cosy nights in, open plan dining / kitchen with French doors leading out to the rear garden, utility room with door leading out to the parking area. Upstairs the property offers four bedrooms, with the master bedroom benefiting from en-suite, and family bathroom with walk in shower. The property sits in 0.37 acres approximately.

Externally the property benefits from off road parking for multiple vehicles, an electric car charging point and lawned area to the front. The property has a detached garage and workshop with room for 3 cars in there. To the rear the property offers sitting area which would make a perfect spot for your morning coffee, lawned area surrounded by a good selection of mature trees and shrubs, where the current vendors have built a vegetable patch. There is also a sun room with electricity which can be utilised as a home office, where you can enjoy the beautiful garden views. There is also access to the rear of this property which is shared with the neighbouring properties. There is also the potential to establish a building plot subject to planning.