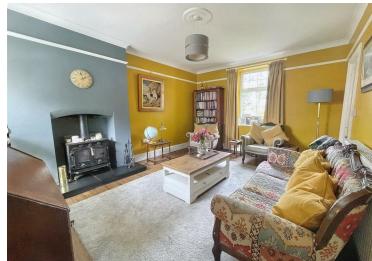

The property offers many character features including wood burners yet with a modern twist. We highly recommend viewing the property to fully appreciate all it has to offer, as it has the wow factor as soon as you open the door and really is a hidden gem.

The property briefly comprises; entrance hall, living room with log burner perfect for cosy nights in, open plan dining / kitchen with French doors leading out to the rear garden, utility room with door leading out to the parking area. Upstairs the property offers four bedrooms, with the master bedroom benefiting from en-suite, and family bathroom with walk in shower. The property sits in 0.37 acres approximately.