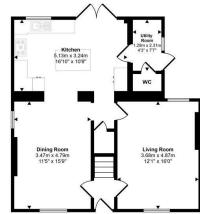

The Agent that goes the Extra Mile

Ground Floo

GENERAL INFORMATION VIEWING: By appointment only via the Agents. TENURE: We are advised Freehold SERVICES: We have not checked or tested any of the services or appliances at the property. TAX: Band FACEBOOK & TWITTER Be sure to follow us on Twitter: @ WWProps https://www.facebook.com/westwalesproperties/

Any floorplans provided are included as a service to our customers and are intended as a GUIDE TO LAYOUT only. Dimensions are approximate. NOT TO SCALE.

WE WOULD LIKE TO POINT OUT THAT OUR PHOTOGRAPHS ARE TAKEN WITH A DIGITAL CAMERA WITH A WIDE ANGLE LENS. These particulars have been prepared in all good faith to give a fair overall view of the property. If there is any point which is of specific importance to you, please check with us first, particularly if travelling some distance to view the property. We would like to point out that the following items are excluded from the sale of the property: Fitted carpets, curtains and blinds, curtain rods and poles, light fittings, sheds, greenhouses - unless specifically specified in the sales particulars. Nothing in these particulars shall be deemed to be a statement that the property is in good structural condition or otherwise. Services, appliances and equipment referred to in the sales details have not been tested, and no warranty can therefore be given. Purchasers should satisfy themselves on such matters prior to purchase. Any areas, measurements or distances are given as a guide only and are not precise. Room sizes should not be relied upon for carpets and furnishings

The property briefly comprises; entrance hall, living room with log burner perfect for cosy nights in, open plan dining / kitchen with French doors leading out to the rear garden, utility room with door leading out to the parking area. Upstairs the property offers four bedrooms, with the master bedroom benefiting from en-suite, and family bathroom with walk in shower. The property sits in 0.37 acres approximately.