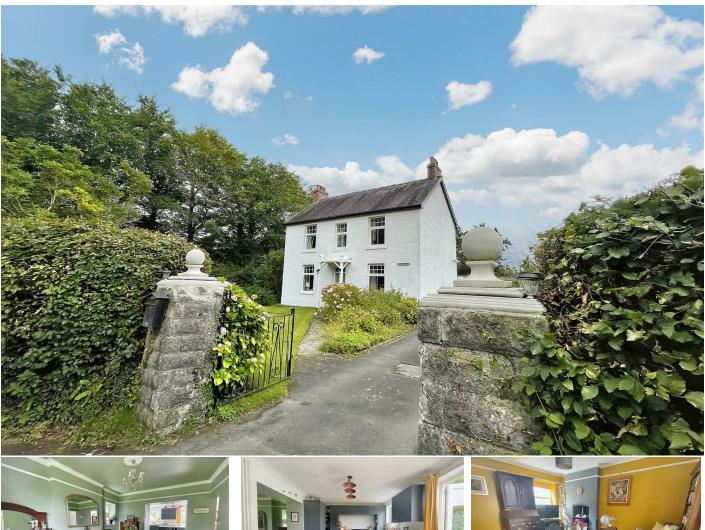

## Uwch Y Niwl Laugharne, Carmarthen, Carmarthenshire, SA33 4QS

- DETACHED HOUSE
- DETACHED GARAGE

• HEATING : LPG GAS

- OPEN PLAN KITCHEN/DINER
- FRONT AND REAR GARDEN AND OFF ROAD PARKING

• EPC RATING: E

f

Page 1

A fantastic opportunity to purchase this beautifully refurbished in 2022 four bedroom detached property in the sought after location of Laugharne close to local amenities with good transport links.

The property offers many character features including wood burners yet with a modern twist. We highly recommend viewing the property to fully appreciate all it has to offer, as it has the wow factor as soon as you open the door and really is a hidden gem.

The property briefly comprises; entrance hall, living room with log burner perfect for cosy nights in, open plan dining / kitchen with French doors leading out to the rear garden, utility room with door leading out to the parking area. Upstairs the property offers four bedrooms, with the master bedroom benefiting from en-suite, and family bathroom with walk in shower. The property sits in 0.37 acres approximately.

Externally the property benefits from off road parking for multiple vehicles, an electric car charging point and lawned area to the front. The property has a detached garage and workshop with room for 3 cars in there. To the rear the property offers sitting area which would make a perfect spot for your morning coffee, lawned area surrounded by a good selection of mature trees and shrubs, where the current vendors have built a vegetable patch. There is also a sun room with electricity which can be utilised as a home office, where you can enjoy the beautiful garden views. There is also access to the rear of this property which is shared with the neighbouring properties. There is also the potential to establish a building plot subject to planning.