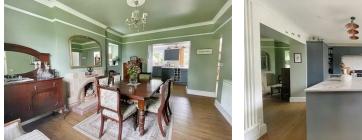

The property offers many character features including wood burners yet with a modern twist. We highly recommend viewing the property to fully appreciate all it has to offer, as it has the wow factor as soon as you open the door and really is a hidden gem.

The property briefly comprises; entrance hall, living room with log burner perfect for cosy nights in, open plan dining / kitchen with French doors leading out to the rear garden, utility room with door leading out to the parking area. Upstairs the property offers four bedrooms, with the master bedroom benefiting from en-suite, and family bathroom with walk in shower. The property sits in 0.37 acres approximately.