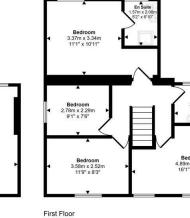

The Agent that goes the Extra Mile

Ground Floo

GENERAL INFORMATION VIEWING: By appointment only via the Agents. TENURE: We are advised Freehold SERVICES: We have not checked or tested any of the services or appliances at the property. TAX: Band FACEBOOK & TWITTER Be sure to follow us on Twitter: @ WWProps https://www.facebook.com/westwalesproperties/

Any floorplans provided are included as a service to our customers and are intended as a GUIDE TO LAYOUT only. Dimensions are approximate. NOT TO SCALE.

WE WOULD LIKE TO POINT OUT THAT OUR PHOTOGRAPHS ARE TAKEN WITH A DIGITAL CAMERA WITH A WIDE ANGLE LENS. These particulars have been prepared in all good faith to give a fair overall view of the property. If there is any point which is of specific importance to you, please check with us first, particularly if travelling some distance to view the property. We would like to point out that the following items are excluded from the sale of the property: Fitted carpets, curtains and blinds, curtain rods and poles, light fittings, sheds, greenhouses - unless specifically specified in the sales particulars. Nothing in these particulars shall be deemed to be a statement that the property is in good structural condition or otherwise. Services, appliances and equipment referred to in the sales details have not been tested, and no warranty can therefore be given. Purchasers should satisfy themselves on such matters prior to purchase. Any areas, measurements or distances are given as a guide only and are not precise. Room sizes should not be relied upon for carpets and furnishings

The property briefly comprises; entrance hall, living room with log burner perfect for cosy nights in, open plan dining / kitchen with French doors leading out to the rear garden, utility room with door leading out to the parking area. Upstairs the property offers four bedrooms, with the master bedroom benefiting from en-suite, and family bathroom with walk in shower. The property sits in 0.37 acres approximately.