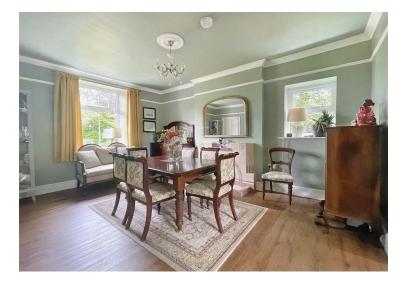

The property offers many character features including wood burners yet with a modern twist. We highly recommend viewing the property to fully appreciate all it has to offer, as it has the wow factor as soon as you open the door and really is a hidden gem.

The property briefly comprises; entrance hall, living room with log burner perfect for cosy nights in, open plan dining / kitchen with French doors leading out to the rear garden, utility room with door leading out to the parking area. Upstairs the property offers four bedrooms, with the master bedroom benefiting from en-suite, and family bathroom with walk in shower. The property sits in 0.37 acres approximately.