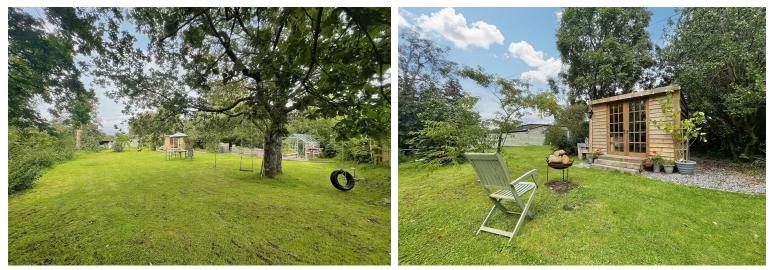

Externally the property benefits from off road parking for multiple vehicles, an electric car charging point and lawned area to the front. The property has a detached garage and workshop with room for 3 cars in there. To the rear the property offers sitting area which would make a perfect spot for your morning coffee, lawned area surrounded by a good selection of mature trees and shrubs, where the current vendors have built a vegetable patch. There is also a sun room with electricity which can be utilised as a home office, where you can enjoy the beautiful garden views. There is also access to the rear of this property which is shared with the neighbouring properties. There is also the potential to establish a building plot subject to planning.