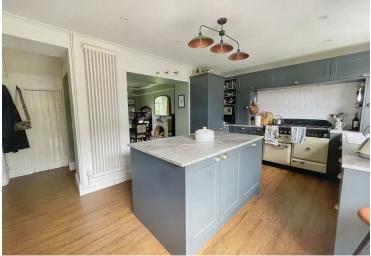

The property briefly comprises; entrance hall, living room with log burner perfect for cosy nights in, open plan dining / kitchen with French doors leading out to the rear garden, utility room with door leading out to the parking area. Upstairs the property offers four bedrooms, with the master bedroom benefiting from en-suite, and family bathroom with walk in shower. The property sits in 0.37 acres approximately.