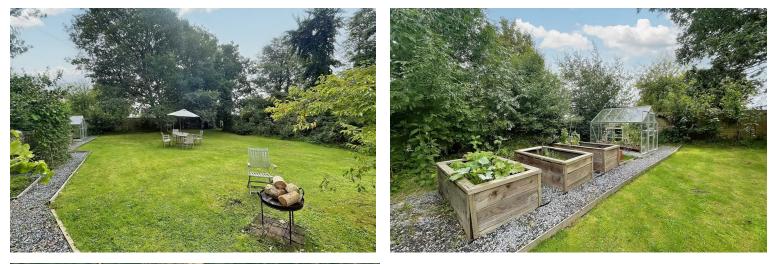

Externally the property benefits from off road parking for multiple vehicles, an electric car charging point and lawned area to the front. The property has a detached garage and workshop with room for 3 cars in there. To the rear the property offers sitting area which would make a perfect spot for your morning coffee, lawned area surrounded by a good selection of mature trees and shrubs, where the current vendors have built a vegetable patch. There is also a sun room with electricity which can be utilised as a home office, where you can enjoy the beautiful garden views. There is also access to the rear of this property which is shared with the neighbouring properties. There is also the potential to establish a building plot subject to planning.