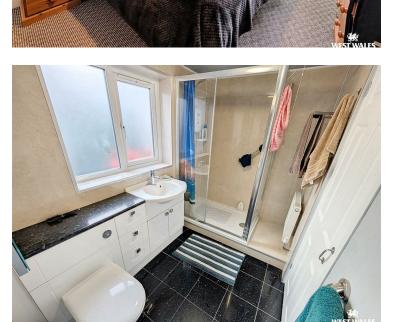

The home offers a cosy living room with a wood-burning fire, perfect for evenings in after a day spent in the garden. a conservatory that serves as a relaxing space to enjoy the gardens, no matter the weather, and a well-equipped fitted kitchen/dining room, offering a perfect space for everyday family life as well as a space to entertain. There is a W/C located off the dining room which also has external access, handy when working in the garden. The bungalow also benefits from three double bedrooms and a modern family shower room.