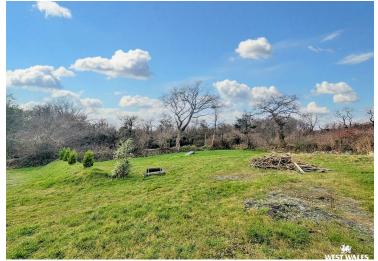

Externally, the property is set within 0.66 acres of land (approx) including lawned gardens. A pathway from the garden leads to a former garage, as well as steps to a glasshouse, a pond, a polytunnel and additional storage sheds. There is also vehicle access from the front driveway up to the rear of the plot, making it an extremely practical set-up for future projects and access. The property's elevated position provides picturesque countryside views and has easy access to many beautiful woodland walks. from your own garden.