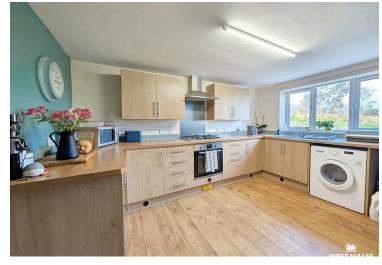

The home offers a cosy living room with a wood-burning fire, perfect for evenings in after a day spent in the garden. a conservatory that serves as a relaxing space to enjoy the gardens, no matter the weather, and a well-equipped fitted kitchen/dining room, offering a perfect space for everyday family life as well as a space to entertain. There is a W/C located off the dining room which also has external access, handy when working in the garden. The bungalow also benefits from three double bedrooms and a modern family shower room.