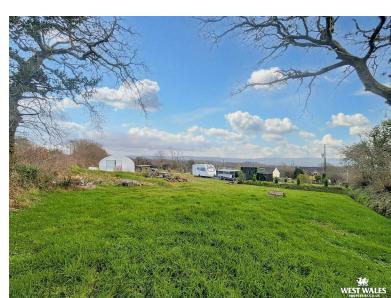

Externally, the property is set within 0.66 acres of land (approx) including lawned gardens. A pathway from the garden leads to a former garage, as well as steps to a glasshouse, a pond, a polytunnel and additional storage sheds. There is also vehicle access from the front driveway up to the rear of the plot, making it an extremely practical set-up for future projects and access. The property's elevated position provides picturesque countryside views and has easy access to many beautiful woodland walks. from your own garden.