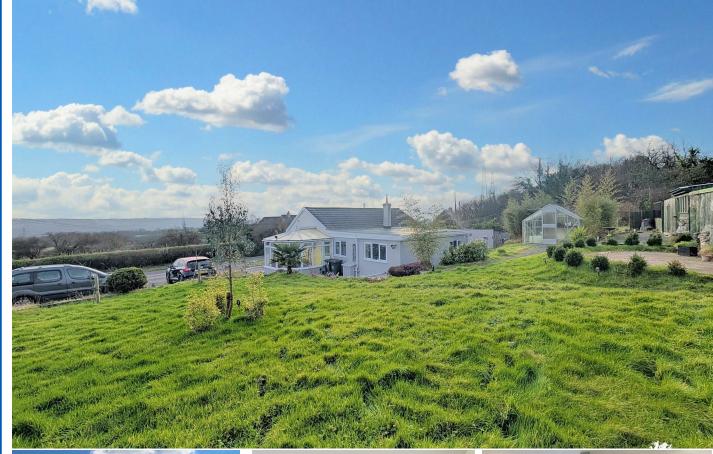

## Tan Y Ffynnon Meinciau Road, Mynyddygarreg, Carmarthenshire, SA17 4RP

- DETACHED BUNGALOW
- 0.66 ACRE PLOT (APPROX)
- COUNTRYSIDE VIEWS
- 2 MILES FROM KIDWELLY
- HEATING BOTTLED GAS

- THREE DOUBLE BEDROOMS
- WRAP AROUND GARDEN
- OFF ROAD PARKING
- 6.5 MILES FROM CEFN SIDAN BEACH
- EPC RATING E

The Agent that goes the Extra Mile

Page 4

An incredible opportunity to purchase a beautiful detached bungalow which also has the added wow factor of sitting in a 0.66-acre plot (approx). The property offers generous family accommodation and boasts stunning countryside views within the village of Mynyddygarreg.

Situated in a highly desirable elevated position, with easy access to Kidwelly for your local amenities and the wonderful Pembrey Country Park, the property features ample off-road parking and a versatile plot to create your own perfect space.

Externally, the property is set within 0.66 acres of land (approx) including lawned gardens. A pathway from the garden leads to a former garage, as well as steps to a glasshouse, a pond, a polytunnel and additional storage sheds. There is also vehicle access from the front driveway up to the rear of the plot, making it an extremely practical set-up for future projects and access. The property's elevated position provides picturesque countryside views and has easy access to many beautiful woodland walks. from your own garden.