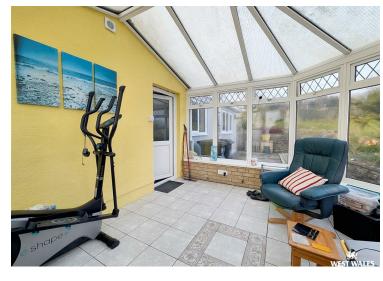

The home offers a cosy living room with a wood-burning fire, perfect for evenings in after a day spent in the garden. a conservatory that serves as a relaxing space to enjoy the gardens, no matter the weather, and a well-equipped fitted kitchen/dining room, offering a perfect space for everyday family life as well as a space to entertain. There is a W/C located off the dining room which also has external access, handy when working in the garden. The bungalow also benefits from three double bedrooms and a modern family shower room.