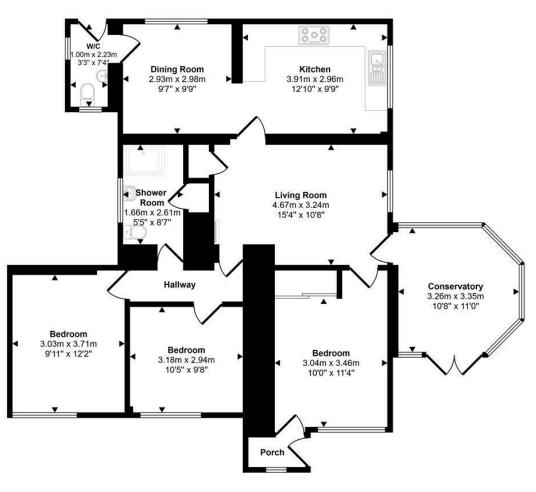

#### Approx Gross Internal Area 104 sq m / 1121 sq ft

### Floorplan

This floorplan is only for illustrative purposes and is not to scale. Measurements of rooms, doors, windows, and any items are approximate and no responsibility is taken for any error, omission or mis-statement. Icons of items such as bathroom suites are representations only and may not look like the real items. Made with Made Snappy 360.