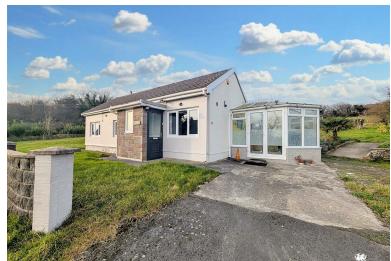

## Tan Y Ffynnon Meinciau Road, Mynyddygarreg, Carmarthenshire, SA17 4RP

- DETACHED BUNGALOW
- 0.66 ACRE PLOT (APPROX)
- COUNTRYSIDE VIEWS
- 2 MILES FROM KIDWELLY
- HEATING BOTTLED GAS

- THREE DOUBLE BEDROOMS
- WRAP AROUND GARDEN
- OFF ROAD PARKING
- 6.5 MILES FROM CEFN SIDAN BEACH
- EPC RATING E

The Agent that goes the Extra Mile

Page 4

An incredible opportunity to purchase a beautiful detached bungalow which also has the added wow factor of sitting in a 0.66-acre plot (approx). The property offers generous family accommodation and boasts stunning countryside views within the village of Mynyddygarreg.

Situated in a highly desirable elevated position, with easy access to Kidwelly for your local amenities and the wonderful Pembrey Country Park, the property features ample off-road parking and a versatile plot to create your own perfect space.

The home offers a cosy living room with a wood-burning fire, perfect for evenings in after a day spent in the garden. a conservatory that serves as a relaxing space to enjoy the gardens, no matter the weather, and a well-equipped fitted kitchen/dining room, offering a perfect space for everyday family life as well as a space to entertain. There is a W/C located off the dining room which also has external access, handy when working in the garden. The bungalow also benefits from three double bedrooms and a modern family shower room.