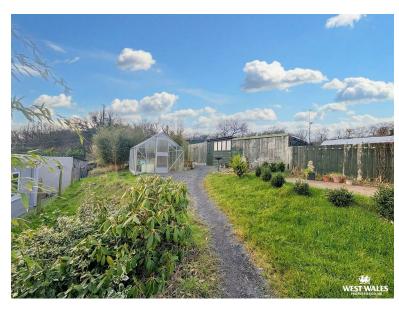

Externally, the property is set within 0.66 acres of land (approx) including lawned gardens. A pathway from the garden leads to a former garage, as well as steps to a glasshouse, a pond, a polytunnel and additional storage sheds. There is also vehicle access from the front driveway up to the rear of the plot, making it an extremely practical set-up for future projects and access. The property's elevated position provides picturesque countryside views and has easy access to many beautiful woodland walks. from your own garden.