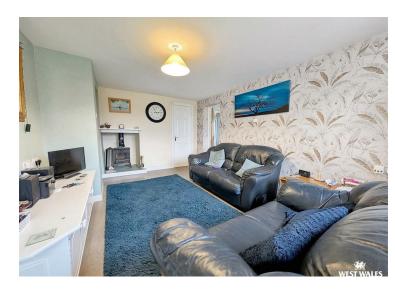

The home offers a cosy living room with a wood-burning fire, perfect for evenings in after a day spent in the garden. a conservatory that serves as a relaxing space to enjoy the gardens, no matter the weather, and a well-equipped fitted kitchen/dining room, offering a perfect space for everyday family life as well as a space to entertain. There is a W/C located off the dining room which also has external access, handy when working in the garden. The bungalow also benefits from three double bedrooms and a modern family shower room.