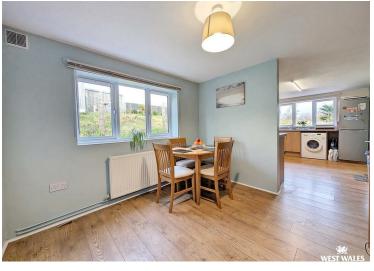

The home offers a cosy living room with a wood-burning fire, perfect for evenings in after a day spent in the garden. a conservatory that serves as a relaxing space to enjoy the gardens, no matter the weather, and a well-equipped fitted kitchen/dining room, offering a perfect space for everyday family life as well as a space to entertain. There is a W/C located off the dining room which also has external access, handy when working in the garden. The bungalow also benefits from three double bedrooms and a modern family shower room.