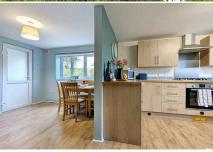

The home offers a cosy living room with a wood-burning fire, perfect for evenings in after a day spent in the garden. a conservatory that serves as a relaxing space to enjoy the gardens, no matter the weather, and a well-equipped fitted kitchen/dining room, offering a perfect space for everyday family life as well as a space to entertain. There is a W/C located off the dining room which also has external access, handy when working in the garden. The bungalow also benefits from three double bedrooms and a modern family shower room.