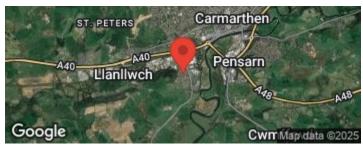

## **DIRECTIONS**

From our office on Dark Gate in Carmarthen, Head west on Dark Gate towards Heol Y Felin/Mill St, Continue onto Lammas St, Turn right onto Morfa Ln/B4312, At the roundabout, take the 1st exit onto Picton Terrace/B4312, Continue to follow B4312, Turn left onto Llansteffan Rd/B4312, Turn right onto Lon Y Plas, Continue through the estate, Turn left at the T Junction, The property will be the first on the right. What3Words