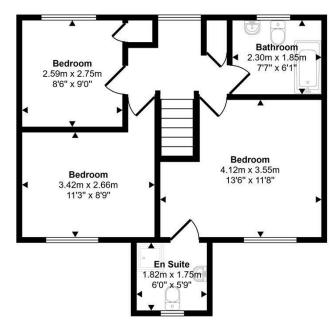

Ground Floor Approx 45 sq m / 486 sq ft First Floor Approx 46 sq m / 499 sq ft

This floorplan is only for illustrative purposes and is not to scale. Measurements of rooms, doors, windows, and any items are approximate and no responsibility is taken for any error, omission or mis-statement, Icons of items such as bathroom suites are representations only and may not look like the real items. Made with Made Snappy 360

**FACEBOOK & TWITTER** 

Be sure to follow us on Twitter: @ WWProps

https://www.facebook.com/westwalesproperties/

Any floorplans provided are included as a service to our customers and are intended as a GUIDE TO LAYOUT only. Dimensions are approximate. NOT TO SCALE.

## 31 Lon Y Plas, Johnstown, Carmarthen, SA31 3NJ

- DETACHED HOUSE
- SINGLE GARAGE
- CUL DE SAC
- CLOSE TO AMENITIES
- HEATING GAS

- THREE BEDROOMS
- ENCLOSED REAR GARDEN
- OFF ROAD PARKING
- APPROXIMATELY 7 MILES TO LLANSTEFFAN **BEACH**
- EPC RATING TBC

The Agent that goes the Extra Mile

Page 4

Welcome to Lon Y Plas, Johnstown, Carmarthen - a traditional detached house with great potential! This property boasts two reception rooms, perfect for entertaining guests. With three bedrooms, two doubles and one single, and family bathroom. The master bedrooms benefits from en suite. There is ample space for a growing family or for those who enjoy having a home office or hobby room.