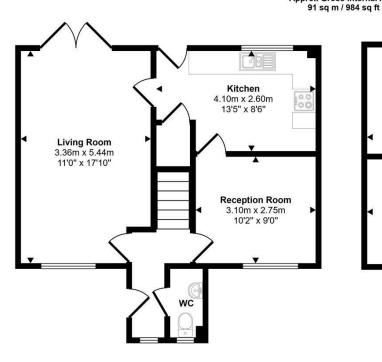

Ground Floor Approx 45 sq m / 486 sq ft First Floor Approx 46 sq m / 499 sq ft

This floorplan is only for illustrative purposes and is not to scale. Measurements of rooms, doors, windows, and any items are approximate and no responsibility is taken for any error, omission or mis-statement, Icons of items such as bathroom suites are representations only and may not look like the real items. Made with Made Snappy 360

**FACEBOOK & TWITTER** 

Be sure to follow us on Twitter: @ WWProps

https://www.facebook.com/westwalesproperties/

Any floorplans provided are included as a service to our customers and are intended as a GUIDE TO LAYOUT only. Dimensions are approximate. NOT TO SCALE.

## 31 Lon Y Plas, Johnstown, Carmarthen, SA31 3NJ

- DETACHED HOUSE
- SINGLE GARAGE
- CUL DE SAC
- CLOSE TO AMENITIES
- HEATING GAS

- THREE BEDROOMS
- ENCLOSED REAR GARDEN
- OFF ROAD PARKING
- APPROXIMATELY 7 MILES TO LLANSTEFFAN **BEACH**
- EPC RATING TBC

The Agent that goes the Extra Mile

Page 4

Welcome to Lon Y Plas, Johnstown, Carmarthen - a traditional detached house with great potential! This property boasts two reception rooms, perfect for entertaining guests. With three bedrooms, two doubles and one single, and family bathroom. The master bedrooms benefits from en suite. There is ample space for a growing family or for those who enjoy having a home office or hobby room.