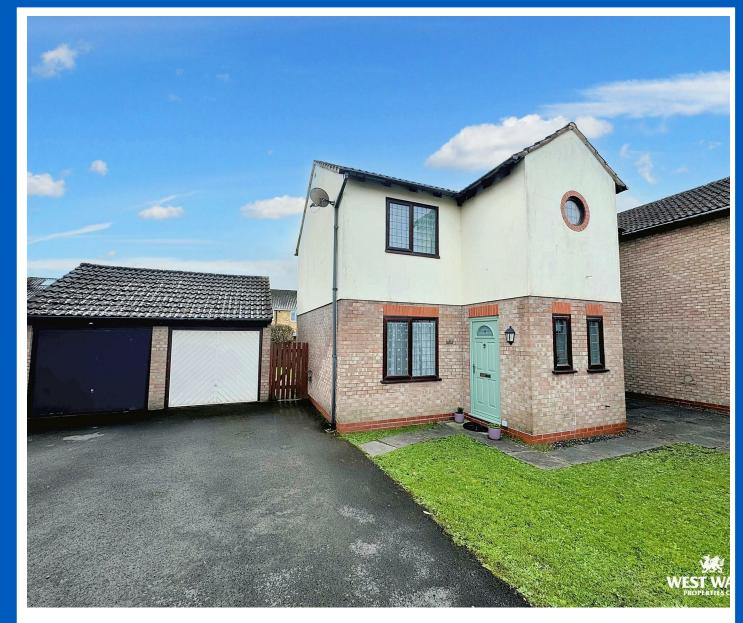

## 31 Lon Y Plas, Johnstown, Carmarthen, SA31 3NJ

- DETACHED HOUSE
- SINGLE GARAGE
- CUL DE SAC
- CLOSE TO AMENITIES
- HEATING GAS

- THREE BEDROOMS
- ENCLOSED REAR GARDEN
- OFF ROAD PARKING
- APPROXIMATELY 7 MILES TO LLANSTEFFAN **BEACH**
- EPC RATING TBC

The Agent that goes the Extra Mile

Page 4

Welcome to Lon Y Plas, Johnstown, Carmarthen - a traditional detached house with great potential! This property boasts two reception rooms, perfect for entertaining guests. With three bedrooms, two doubles and one single, and family bathroom. The master bedrooms benefits from en suite. There is ample space for a growing family or for those who enjoy having a home office or hobby room.

The enclosed rear garden provides an outdoor space where you can enjoy al fresco dining, gardening, or simply soaking up the sun. Parking is to the front and a single garage.

Situated in a cul-de-sac, it's ideal for families with young children. While the property may require some updating, this presents a fantastic opportunity to put your own stamp on the property and create the home of your dreams. Conveniently located close to amenities, you'll have easy access to shops, schools and other essentials.