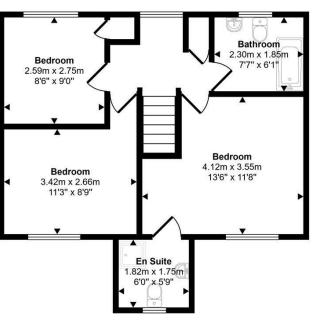

## 01267 236655 www.westwalesproperties.co.uk

Ground Floor Approx 45 sq m / 486 sq ft First Floor Approx 46 sq m / 499 sq ft

This floorplan is only for illustrative purposes and is not to scale. Measurements of rooms, doors, windows, and any items are approximate and no responsibility is taken for any error, omission or mis-statement, Icons of items such as bathroom suites are representations only and may not look like the real items. Made with Made Snappy 360

Page 4

• THREE BEDROOMS ENCLOSED REAR GARDEN • OFF ROAD PARKING APPROXIMATELY 7 MILES TO LLANSTEFFAN • EPC RATING - TBC

f

rooms, perfect for entertaining guests. With three bedrooms, two doubles and one single, and family bathroom. The master bedrooms benefits from en suite. There is ample space for a growing family or for those who enjoy having a home office or hobby room.