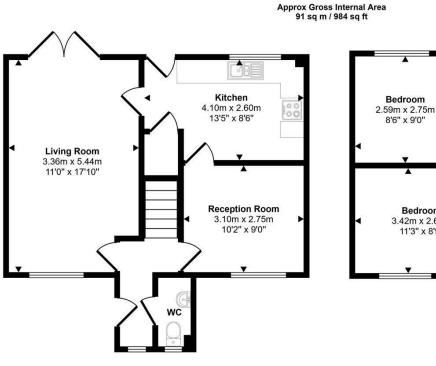

## 01267 236655 www.westwalesproperties.co.uk

Ground Floor Approx 45 sq m / 486 sq ft First Floor Approx 46 sq m / 499 sq ft

This floorplan is only for illustrative purposes and is not to scale. Measurements of rooms, doors, windows, and any items are approximate and no responsibility is taken for any error, omission or mis-statement, Icons of items such as bathroom suites are representations only and may not look like the real items. Made with Made Snappy 360

Page 4

• THREE BEDROOMS ENCLOSED REAR GARDEN • OFF ROAD PARKING APPROXIMATELY 7 MILES TO LLANSTEFFAN • EPC RATING - TBC

f

rooms, perfect for entertaining guests. With three bedrooms, two doubles and one single, and family bathroom. The master bedrooms benefits from en suite. There is ample space for a growing family or for those who enjoy having a home office or hobby room.