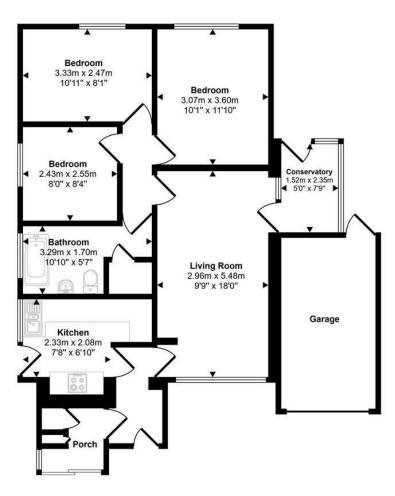

## Approx Gross Internal Area 85 sq m / 912 sq ft

Floorplan

This floorplan is only for illustrative purposes and is not to scale. Measurements of rooms, doors, windows, and any items are approximate and no responsibility is taken for any error, omission or mis-statement. Icons of items such as bathroom suites are representations only and may not look like the real items. Made with Made Snappy 360.

Be sure to follow us on Twitter: @ WWProps

https://www.facebook.com/westwalesproperties/

Any floorplans provided are included as a service to our customers and are intended as a GUIDE TO LAYOUT only. Dimensions are approximate. NOT TO SCALE.