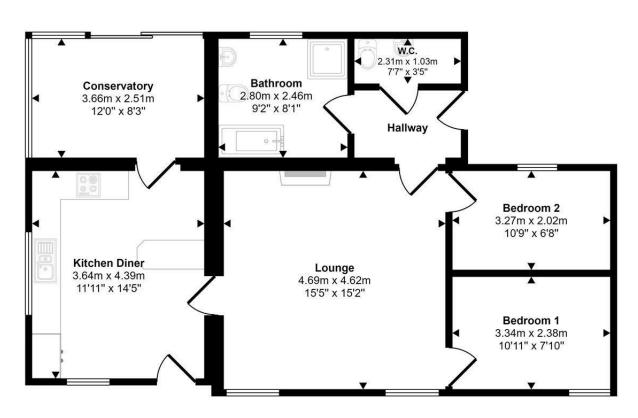

#### **Approx Gross Internal Area** 81 sq m / 875 sq ft

### Floorplan

This floorplan is only for illustrative purposes and is not to scale. Measurements of rooms, doors, windows, and any items are approximate and no responsibility is taken for any error, omission or mis-statement. Icons of items such as bathroom suites are representations only and may not look like the real items. Made with Made Snappy 360.