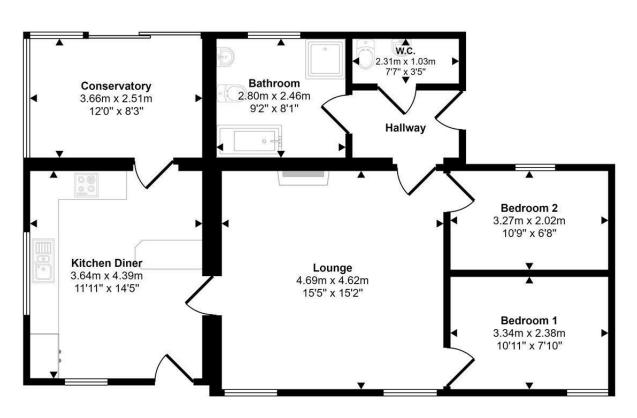

### Floorplan

This floorplan is only for illustrative purposes and is not to scale. Measurements of rooms, doors, windows, and any items are approximate and no responsibility is taken for any error, omission or mis-statement. Icons of items such as bathroom suites are representations only and may not look like the real items. Made with Made Snappy 360.

#### **Approx Gross Internal Area** 81 sq m / 875 sq ft