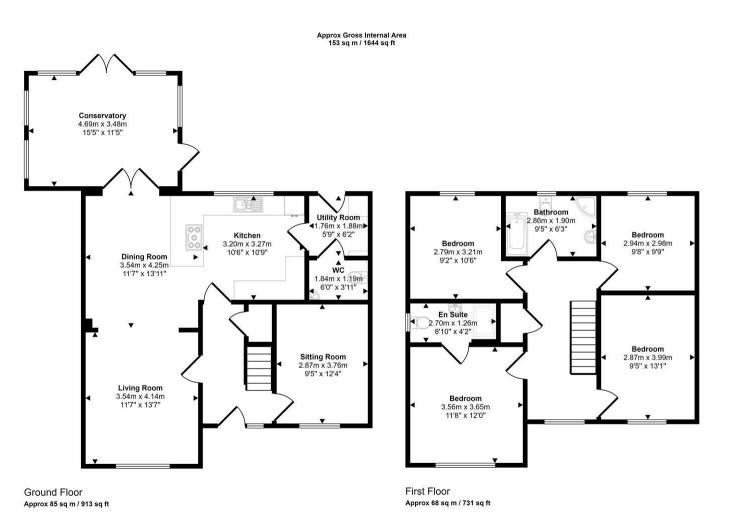

This floorplan is only for illustrative purposes and is not to scale. Measurements of rooms, doors, windows, and any items are approximate nsibility is taken for any error, omission or mis-statement. Icons of items such as bathroo may not look like the real items. Made with Made Snappy 360.

The Agent that goes the Extra Mile

Page 4

Nestled in a peaceful cul-de-sac in the picturesque village of Llanpumsaint, this beautifully presented four-bedroom detached home offers a perfect blend of modern living and countryside charm. The property features a master bedroom complete with an ensuite bathroom, providing a private retreat within the home. The open-plan kitchen, dining, and lounge area is ideal for both entertaining and everyday family life, creating a seamless flow through the heart of the house.

In addition to the main living space, there is a separate sitting room, offering a further area for relaxation or offering a space for a home office which is away from the main living areas. Off the dining area is a wonderful conservatory that overlooks the incredible wrap-around garden, perfect for enjoying the outdoor space in all seasons. On the ground floor there is also a utility room and WC. Upstairs the property has four bedrooms, the master benefitting from an en-suite and a family bathroom. The house also benefits from a garage and ample off-road parking for multiple vehicles, providing convenience and peace of mind.