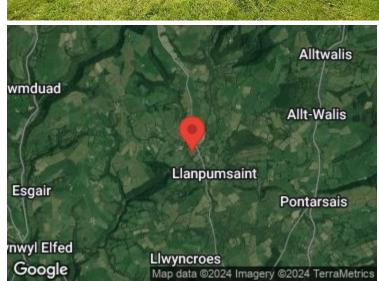

## **DIRECTIONS**

From our office on Dark Gate in Carmarthen, Head west on Dark Gate towards Heol Y Felin/Mill St, Continue onto Lammas St, Turn right onto Heol Dwr/Water St, Turn right at the 1st cross street onto St Catherine St, Continue onto Barn Rd, At the roundabout, take the 1st exit onto Francis Terrace, Continue onto Richmond Terrace, Richmond Terrace turns right and becomes Old Oak Ln, At the roundabout, take the 1st exit onto Oak Terrace/Priory St/A484, Continue to follow A484, At the roundabout, take the 1st exit onto Bronwydd Rd/A484, Turn right onto B4301, Turn left for Llanpumsaint, Turn left towards Nant-Yr-Ynys, Turn left onto Nant-Yr-Ynys, The property will be on the left. What3Words Reference; ///neatly.implanted.quote