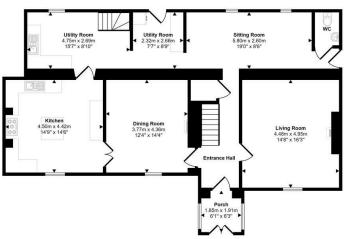

## Approx Gross Internal Area 237 sq m / 2546 sq ft

**GENERAL INFORMATION** 

Ground Floor

VIEWING: By appointment only via the Agents.

TENURE: We are advised Freehold

SERVICES: We have not checked or tested any of the services or appliances at the property.

**FACEBOOK & TWITTER** 

Be sure to follow us on Twitter: @ WWProps

https://www.facebook.com/westwalesproperties/

Any floorplans provided are included as a service to our customers and are intended as a GUIDE TO LAYOUT only. Dimensions are approximate. NOT TO SCALE.

The Agent that goes the Extra Mile

Page 4

Nestled in the charming village of Pontyberem, Llanelli, this detached house on Heol Y Felin is a true gem waiting to be discovered. Boasting an impressive five bedrooms, three bathrooms, and not one, but three reception rooms, this property offers ample space for a growing family or those who love to entertain.

The property's village location offers a peaceful retreat from the hustle and bustle of city life, providing a tranquil environment to call home. With a utility room for added convenience, this house combines practicality with luxury seamlessly.