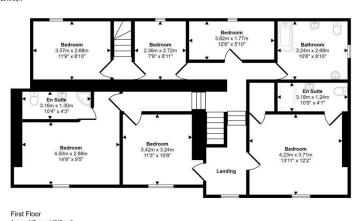

## Approx Gross Internal Area 237 sq m / 2546 sq ft

**GENERAL INFORMATION** 

Ground Floor

VIEWING: By appointment only via the Agents.

TENURE: We are advised Freehold

SERVICES: We have not checked or tested any of the services or appliances at the property.

**FACEBOOK & TWITTER** 

Be sure to follow us on Twitter: @ WWProps

https://www.facebook.com/westwalesproperties/

Any floorplans provided are included as a service to our customers and are intended as a GUIDE TO LAYOUT only. Dimensions are approximate. NOT TO SCALE.

The Agent that goes the Extra Mile

Page 4

Nestled in the charming village of Pontyberem, Llanelli, this detached house on Heol Y Felin is a true gem waiting to be discovered. Boasting an impressive five bedrooms, three bathrooms, and not one, but three reception rooms, this property offers ample space for a growing family or those who love to entertain.

If you're looking for a traditional family home with plenty of room to grow, this six bedroom property is sure to tick all the boxes. Don't miss out on the opportunity to make this house your dream home in the heart of Pontyberem.