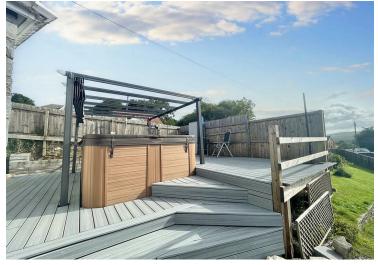

## 41 Heol Y Felin, Pontyberem, Llanelli, SA15 5DB

- DETACHED HOUSE
- THREE RECEPTION ROOMS
- GARAGE

£350,000

- **CATALINA 1400 SWIM SPA**
- GAS CENTRAL HEATING

- FIVE BEDROOMS
- 0.43 ACRE APPROXIMATELY
- RAISED DECKING AREA
- VILLAGE LOACTION
- EPC RATING D

Situated on approximately 0.43 acres of land, this home provides both indoor and outdoor living at its finest. Imagine enjoying your morning coffee on the raised decking area, overlooking the picturesque surroundings, or unwinding in the 14 foot swim spa after a long day - pure bliss!