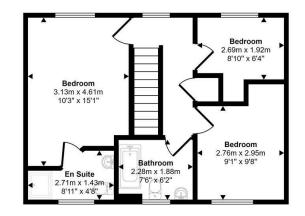

The Agent that goes the Extra Mile

First Floor Approx 45 sq m / 483 sq ft

**GENERAL INFORMATION** 

VIEWING: By appointment only via the Agents.

TENURE: We are advised Freehold

Ground Floor

Approx 62 sq m / 669 sq ft