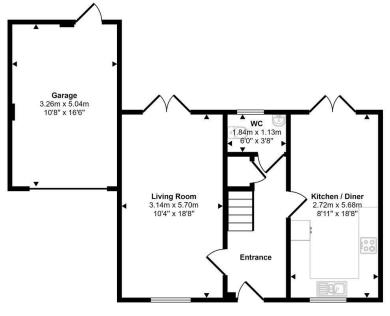

The Agent that goes the Extra Mile

First Floor Approx 45 sq m / 483 sq ft

**GENERAL INFORMATION** 

VIEWING: By appointment only via the Agents.

TENURE: We are advised Freehold

Ground Floor

Approx 62 sq m / 669 sq ft

As you step inside, you are greeted by a warm and inviting reception room, perfect for relaxing or entertaining guests. The integrated units in the kitchen provide a seamless and modern look, with ample space for a dishwasher to make your life easier.