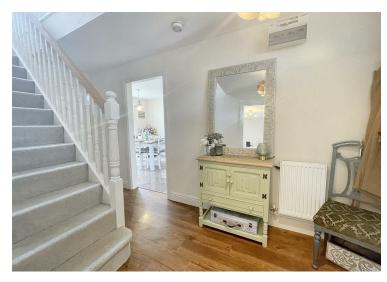

As you step inside, you are greeted by a warm and inviting reception room, perfect for relaxing or entertaining guests. The integrated units in the kitchen provide a seamless and modern look, with ample space for a dishwasher to make your life easier.