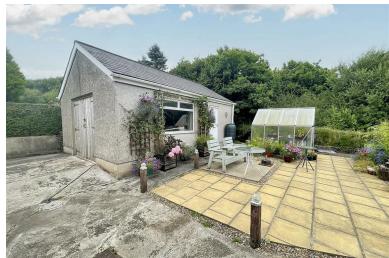

The property briefly comprises; an entrance hall, three double bedrooms, living room, kitchen, utility room and a conservatory. The property also has a family bathroom with an overhead shower.

Externally the property benefits from off-road parking for multiple vehicles and a detached garage, with workshop space and WC. To the rear, there is not only a patio garden, but also a beautiful lawned area, it is a wonderful space to sit back and relax or give the children and dog a space to run and play. There is also a summer house in the rear garden.