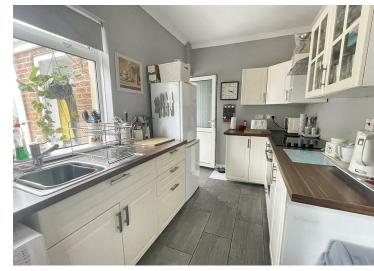

The property briefly comprises; an entrance hall, three double bedrooms, living room, kitchen, utility room and a conservatory. The property also has a family bathroom with an overhead shower.

Externally the property benefits from off-road parking for multiple vehicles and a detached garage, with workshop space and WC. To the rear, there is not only a patio garden, but also a beautiful lawned area, it is a wonderful space to sit back and relax or give the children and dog a space to run and play. There is also a summer house in the rear garden.