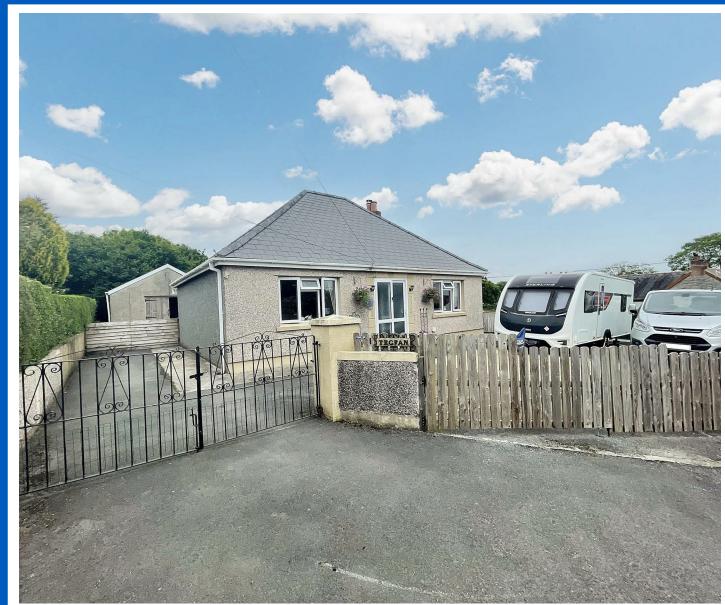

## Tegfan Four Roads, Kidwelly, Carmarthenshire, SA17 4SF

- DETACHED BUNGALOW
- CONSERVATORY
- OFF ROAD PARKING
- VILLAGE LOCATIONS
- HEATING OIL

- THREE DOUBLE BEDROOMS
- DETACHED GARAGE
- REAR GARDEN
- 9 MILES FROM CARMARTHEN
- EPC RATING D

The Agent that goes the Extra Mile

Page 4

This is a fantastic opportunity to purchase a three, double-bedroom, detached bungalow. The property has a superb location In Four Roads and is only nine miles from Carmarthen Town Centre with easy access to local amenities and good transport links. The property can appeal to many different buyers from someone looking for a home to downsize to or for a family just starting out. We highly recommend viewing this bungalow to appreciate all it has to offer both inside and out.