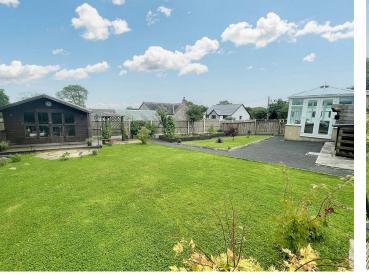

The property briefly comprises; an entrance hall, three double bedrooms, living room, kitchen, utility room and a conservatory. The property also has a family bathroom with an overhead shower.

Externally the property benefits from off-road parking for multiple vehicles and a detached garage, with workshop space and WC. To the rear, there is not only a patio garden, but also a beautiful lawned area, it is a wonderful space to sit back and relax or give the children and dog a space to run and play. There is also a summer house in the rear garden.