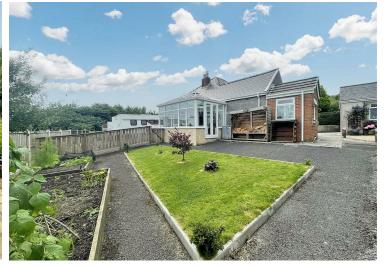

The property briefly comprises; an entrance hall, three double bedrooms, living room, kitchen, utility room and a conservatory. The property also has a family bathroom with an overhead shower.

Externally the property benefits from off-road parking for multiple vehicles and a detached garage, with workshop space and WC. To the rear, there is not only a patio garden, but also a beautiful lawned area, it is a wonderful space to sit back and relax or give the children and dog a space to run and play. There is also a summer house in the rear garden.