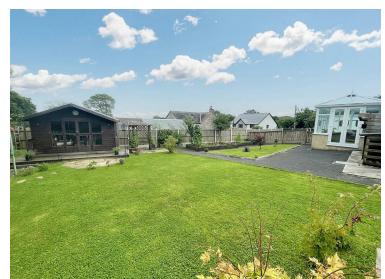

The property briefly comprises; an entrance hall, three double bedrooms, living room, kitchen, utility room and a conservatory. The property also has a family bathroom with an overhead shower.

Externally the property benefits from off-road parking for multiple vehicles and a detached garage, with workshop space and WC. To the rear, there is not only a patio garden, but also a beautiful lawned area, it is a wonderful space to sit back and relax or give the children and dog a space to run and play. There is also a summer house in the rear garden.