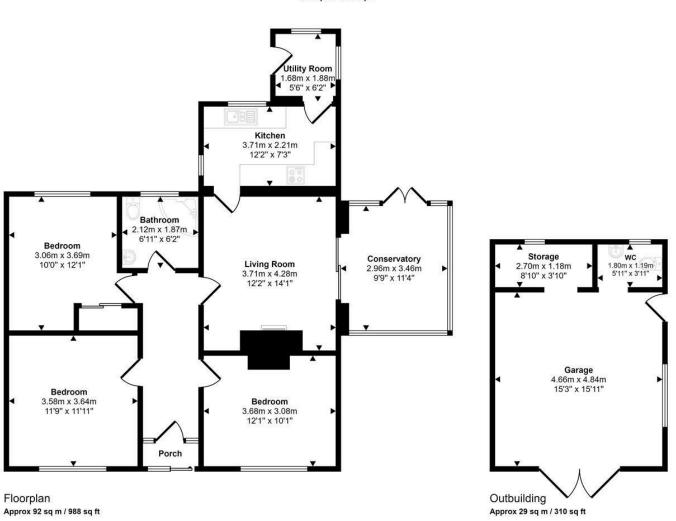

### Approx Gross Internal Area 121 sq m / 1298 sq ft

This floorplan is only for illustrative purposes and is not to scale. Measurements of rooms, doors, windows, and any items are approximate and no responsibility is taken for any error, omission or mis-statement. Icons of items such as bathroom suites are representations only and may not look like the real items. Made with Made Snappy 360.

The property briefly comprises; an entrance hall, three double bedrooms, living room, kitchen, utility room and a conservatory. The property also has a family bathroom with an overhead shower.

Externally the property benefits from off-road parking for multiple vehicles and a detached garage, with workshop space and WC. To the rear, there is not only a patio garden, but also a beautiful lawned area, it is a wonderful space to sit back and relax or give the children and dog a space to run and play. There is also a summer house in the rear garden.