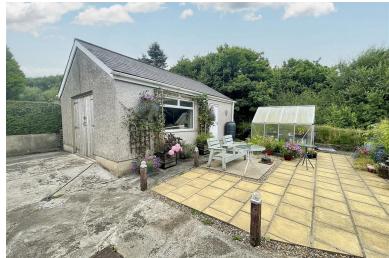

The property briefly comprises; an entrance hall, three double bedrooms, living room, kitchen, utility room and a conservatory. The property also has a family bathroom with an overhead shower.

Externally the property benefits from off-road parking for multiple vehicles and a detached garage, with workshop space and WC. To the rear, there is not only a patio garden, but also a beautiful lawned area, it is a wonderful space to sit back and relax or give the children and dog a space to run and play. There is also a summer house in the rear garden.