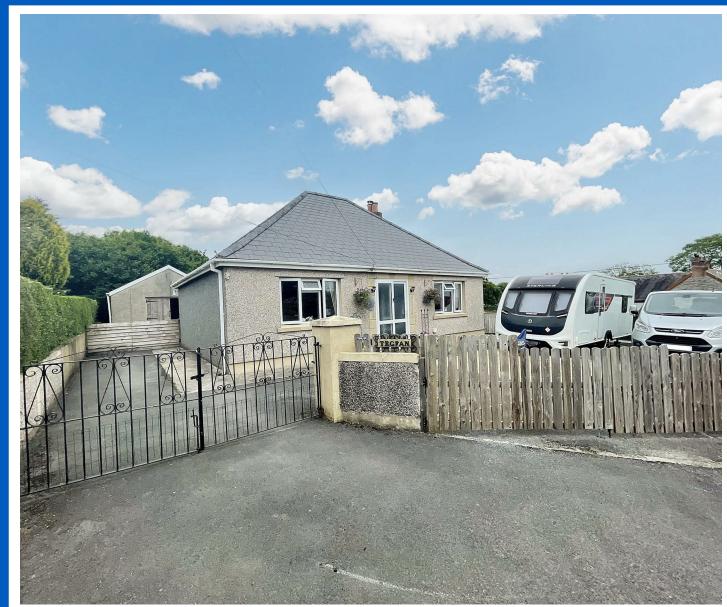

## Tegfan Four Roads, Kidwelly, Carmarthenshire, SA17 4SF

- DETACHED BUNGALOW
- CONSERVATORY
- OFF ROAD PARKING
- VILLAGE LOCATIONS
- HEATING OIL

£325,000

- THREE DOUBLE BEDROOMS
- DETACHED GARAGE
- REAR GARDEN
- 9 MILES FROM CARMARTHEN
- EPC RATING D

The Agent that goes the Extra Mile

Page 4

This is a fantastic opportunity to purchase a three, double-bedroom, detached bungalow. The property has a superb location In Four Roads and is only nine miles from Carmarthen Town Centre with easy access to local amenities and good transport links. The property can appeal to many different buyers from someone looking for a home to downsize to or for a family just starting out. We highly recommend viewing this bungalow to appreciate all it has to offer both inside and out.

The property briefly comprises; an entrance hall, three double bedrooms, living room, kitchen, utility room and a conservatory. The property also has a family bathroom with an overhead shower.

Externally the property benefits from off-road parking for multiple vehicles and a detached garage, with workshop space and WC. To the rear, there is not only a patio garden, but also a beautiful lawned area, it is a wonderful space to sit back and relax or give the children and dog a space to run and play. There is also a summer house in the rear garden.