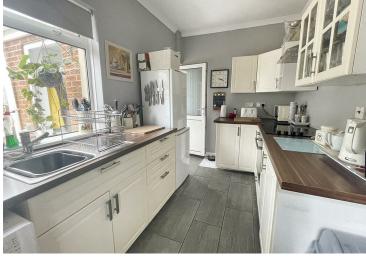

The property briefly comprises; an entrance hall, three double bedrooms, living room, kitchen, utility room and a conservatory. The property also has a family bathroom with an overhead shower.

Externally the property benefits from off-road parking for multiple vehicles and a detached garage, with workshop space and WC. To the rear, there is not only a patio garden, but also a beautiful lawned area, it is a wonderful space to sit back and relax or give the children and dog a space to run and play. There is also a summer house in the rear garden.