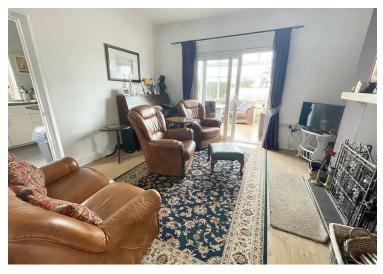

The property briefly comprises; an entrance hall, three double bedrooms, living room, kitchen, utility room and a conservatory. The property also has a family bathroom with an overhead shower.

Externally the property benefits from off-road parking for multiple vehicles and a detached garage, with workshop space and WC. To the rear, there is not only a patio garden, but also a beautiful lawned area, it is a wonderful space to sit back and relax or give the children and dog a space to run and play. There is also a summer house in the rear garden.