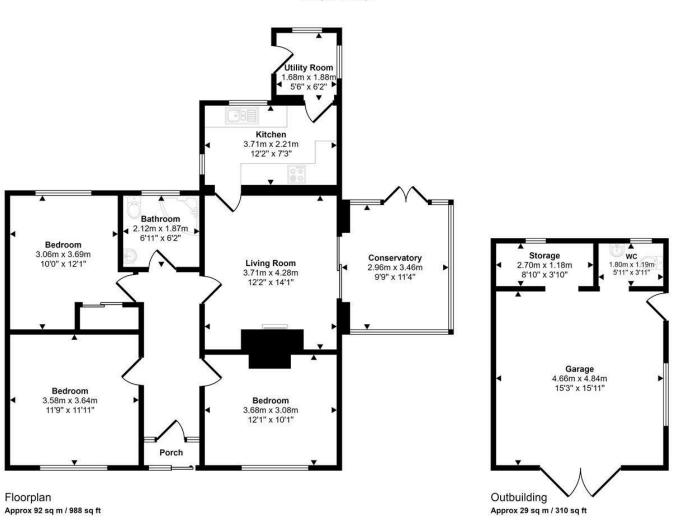

### Approx Gross Internal Area 121 sq m / 1298 sq ft

This floorplan is only for illustrative purposes and is not to scale. Measurements of rooms, doors, windows, and any items are approximate and no responsibility is taken for any error, omission or mis-statement. Icons of items such as bathroom suites are representations only and may not look like the real items. Made with Made Snappy 360.

The property briefly comprises; an entrance hall, three double bedrooms, living room, kitchen, utility room and a conservatory. The property also has a family bathroom with an overhead shower.

Externally the property benefits from off-road parking for multiple vehicles and a detached garage, with workshop space and WC. To the rear, there is not only a patio garden, but also a beautiful lawned area, it is a wonderful space to sit back and relax or give the children and dog a space to run and play. There is also a summer house in the rear garden.