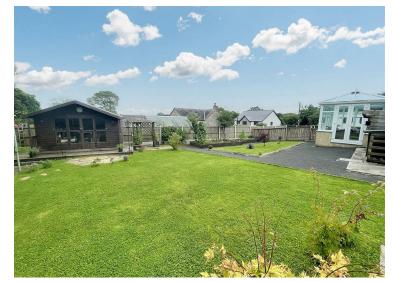

The property briefly comprises; an entrance hall, three double bedrooms, living room, kitchen, utility room and a conservatory. The property also has a family bathroom with an overhead shower.

Externally the property benefits from off-road parking for multiple vehicles and a detached garage, with workshop space and WC. To the rear, there is not only a patio garden, but also a beautiful lawned area, it is a wonderful space to sit back and relax or give the children and dog a space to run and play. There is also a summer house in the rear garden.