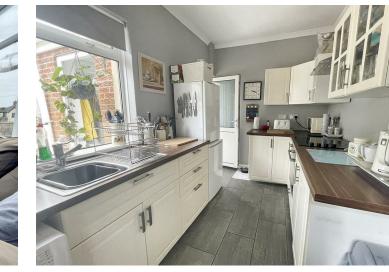

The property briefly comprises; an entrance hall, three double bedrooms, living room, kitchen, utility room and a conservatory. The property also has a family bathroom with an overhead shower.

Externally the property benefits from off-road parking for multiple vehicles and a detached garage, with workshop space and WC. To the rear, there is not only a patio garden, but also a beautiful lawned area, it is a wonderful space to sit back and relax or give the children and dog a space to run and play. There is also a summer house in the rear garden.