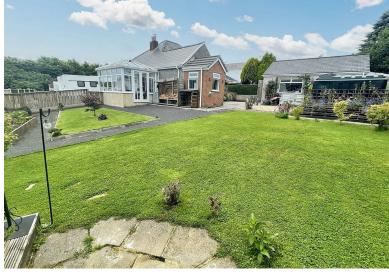

The property briefly comprises; an entrance hall, three double bedrooms, living room, kitchen, utility room and a conservatory. The property also has a family bathroom with an overhead shower.

Externally the property benefits from off-road parking for multiple vehicles and a detached garage, with workshop space and WC. To the rear, there is not only a patio garden, but also a beautiful lawned area, it is a wonderful space to sit back and relax or give the children and dog a space to run and play. There is also a summer house in the rear garden.