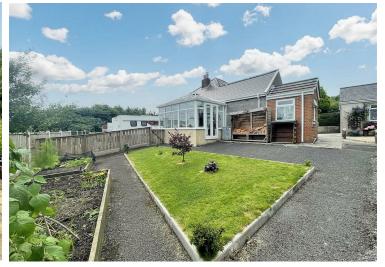

The property briefly comprises; an entrance hall, three double bedrooms, living room, kitchen, utility room and a conservatory. The property also has a family bathroom with an overhead shower.

Externally the property benefits from off-road parking for multiple vehicles and a detached garage, with workshop space and WC. To the rear, there is not only a patio garden, but also a beautiful lawned area, it is a wonderful space to sit back and relax or give the children and dog a space to run and play. There is also a summer house in the rear garden.