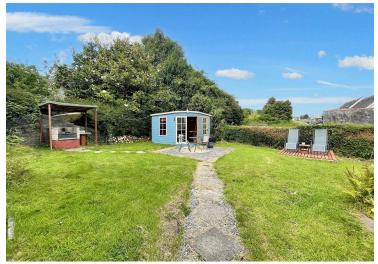

### Foel Deg, 18 Heol Nazareth, Pontyates, Llanelli, SA15 5TB

- DETACHED THREE BEDROOM HOUSE
- PANORAMIC COUNTRYSIDE VIEWS
- SUMMER HOUSE WITH ELECTRIC
- BBQ AREA AND SUN DECK
- HEATING GAS

- SHOWER ROOM AND BATHROOM
- DETACHED GARAGE/WORKSOP AND SHED
- GREEN HOUSE AND VEGATABLE GARDEN
- EDGE OF VILLAGE
- EPC RATING D

One of the highlights of this property is the sunny summer house, BBQ area, and greenhouse with a vegetable garden. Imagine spending warm summer days lounging in the sun, hosting BBQs for friends and family, and growing your own fresh produce just steps away from your kitchen.