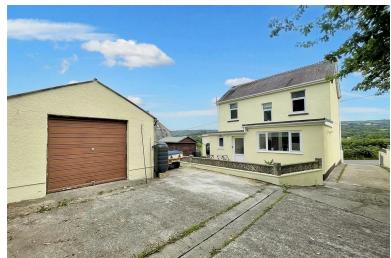

### Foel Deg, 18 Heol Nazareth, Pontyates, Llanelli, SA15 5TB

- DETACHED THREE BEDROOM HOUSE
- PANORAMIC COUNTRYSIDE VIEWS
- SUMMER HOUSE WITH ELECTRIC
- BBQ AREA AND SUN DECK
- HEATING GAS

- SHOWER ROOM AND BATHROOM
- DETACHED GARAGE/WORKSOP AND SHED
- GREEN HOUSE AND VEGATABLE GARDEN
- EDGE OF VILLAGE
- EPC RATING D

The Agent that goes the Extra Mile

Page 4

Nestled on the edge of the rural village of Pontyates, this detached house offers a perfect blend of period features and modern additions. Boasting three bedrooms and two bathrooms, this property is ideal for a family looking for a place to call home.

The property features a detached garage/workshop at the rear, perfect for those who enjoy DIY projects or need extra storage space. With parking available for up to four vehicles, you'll never have to worry about finding a spot for your car.