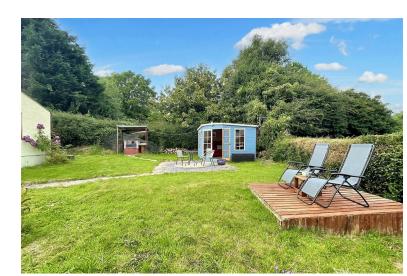

### Foel Deg, 18 Heol Nazareth, Pontyates, Llanelli, SA15 5TB

- DETACHED THREE BEDROOM HOUSE
- PANORAMIC COUNTRYSIDE VIEWS
- SUMMER HOUSE WITH ELECTRIC
- BBQ AREA AND SUN DECK
- HEATING GAS

- SHOWER ROOM AND BATHROOM
- DETACHED GARAGE/WORKSOP AND SHED
- GREEN HOUSE AND VEGATABLE GARDEN
- EDGE OF VILLAGE
- EPC RATING D

One of the highlights of this property is the sunny summer house, BBQ area, and greenhouse with a vegetable garden. Imagine spending warm summer days lounging in the sun, hosting BBQs for friends and family, and growing your own fresh produce just steps away from your kitchen.