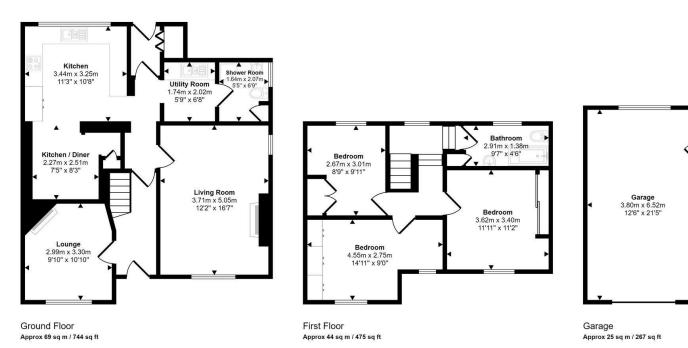

Be sure to follow us on Twitter: @ WWProps

https://www.facebook.com/westwalesproperties/

Any floorplans provided are included as a service to our customers and are intended as a GUIDE TO LAYOUT only. Dimensions are approximate. NOT TO SCALE.

### Foel Deg, 18 Heol Nazareth, Pontyates, Llanelli, SA15 5TB

- DETACHED THREE BEDROOM HOUSE
- PANORAMIC COUNTRYSIDE VIEWS
- SUMMER HOUSE WITH ELECTRIC
- BBQ AREA AND SUN DECK
- HEATING GAS

- SHOWER ROOM AND BATHROOM
- DETACHED GARAGE/WORKSOP AND SHED
- GREEN HOUSE AND VEGATABLE GARDEN
- EDGE OF VILLAGE
- EPC RATING D