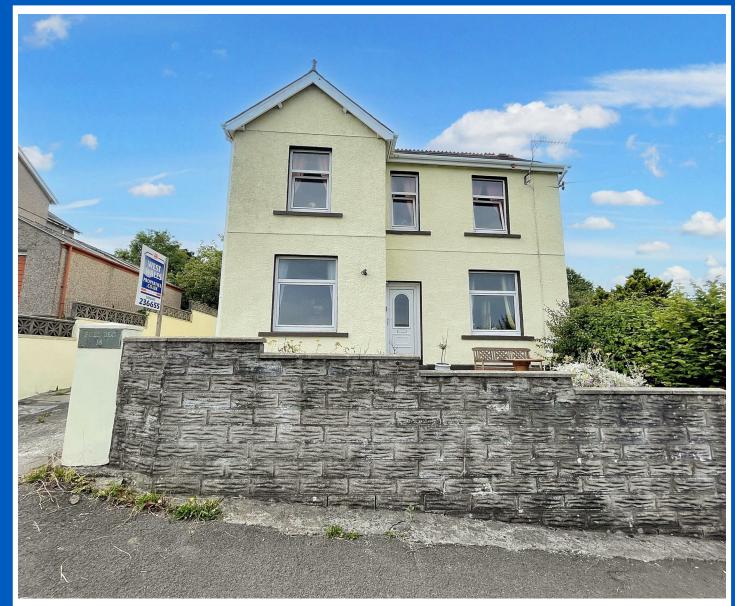

### Foel Deg, 18 Heol Nazareth, Pontyates, Llanelli, SA15 5TB

- DETACHED THREE BEDROOM HOUSE
- PANORAMIC COUNTRYSIDE VIEWS
- SUMMER HOUSE WITH ELECTRIC
- BBQ AREA AND SUN DECK
- HEATING GAS

- SHOWER ROOM AND BATHROOM
- DETACHED GARAGE/WORKSOP AND SHED
- GREEN HOUSE AND VEGATABLE GARDEN
- EDGE OF VILLAGE
- EPC RATING D

The Agent that goes the Extra Mile

Page 4

Nestled on the edge of the rural village of Pontyates, this detached house offers a perfect blend of period features and modern additions. Boasting three bedrooms and two bathrooms, this property is ideal for a family looking for a place to call home.