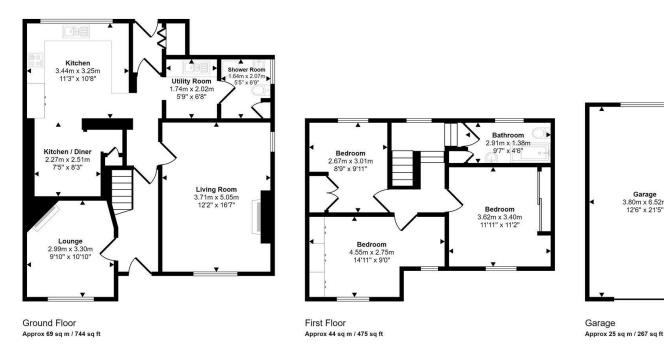

## Foel Deg, 18 Heol Nazareth, Pontyates, Llanelli, SA15 5TB

- DETACHED THREE BEDROOM HOUSE
- PANORAMIC COUNTRYSIDE VIEWS
- SUMMER HOUSE WITH ELECTRIC
- BBQ AREA AND SUN DECK
- HEATING GAS

- SHOWER ROOM AND BATHROOM
- DETACHED GARAGE/WORKSOP AND SHED
- GREEN HOUSE AND VEGATABLE GARDEN
- EDGE OF VILLAGE
- EPC RATING D

Page 4

Nestled on the edge of the rural village of Pontyates, this detached house offers a perfect blend of period features and modern additions. Boasting three bedrooms and two bathrooms, this property is ideal for a family looking for a place to call home.

As you step inside, you are greeted by two reception rooms that provide ample space for entertaining or relaxing. The two reception rooms at the front of the house offer a cosy atmosphere, while the open plan kitchen/diner to the rear of the property creatines a serene and peaceful ambiance.

The property features a detached garage/workshop at the rear, perfect for those who enjoy DIY projects or need extra storage space. With parking available for up to four vehicles, you'll never have to worry about finding a spot for your car.

One of the highlights of this property is the sunny summer house, BBQ area, and greenhouse with a vegetable garden. Imagine spending warm summer days lounging in the sun, hosting BBQs for friends and family, and growing your own fresh produce just steps away from your kitchen.