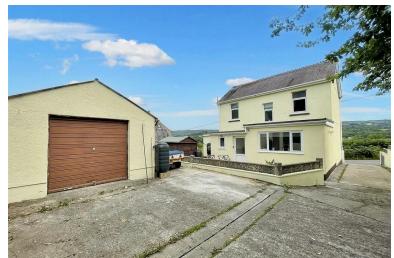

## Foel Deg, 18 Heol Nazareth, Pontyates, Llanelli, SA15 5TB

- DETACHED THREE BEDROOM HOUSE
- PANORAMIC COUNTRYSIDE VIEWS
- SUMMER HOUSE WITH ELECTRIC
- BBQ AREA AND SUN DECK
- HEATING GAS

- SHOWER ROOM AND BATHROOM
- DETACHED GARAGE/WORKSOP AND SHED
- GREEN HOUSE AND VEGATABLE GARDEN
- EDGE OF VILLAGE
- EPC RATING D

Page 4

Nestled on the edge of the rural village of Pontyates, this detached house offers a perfect blend of period features and modern additions. Boasting three bedrooms and two bathrooms, this property is ideal for a family looking for a place to call home.

The property features a detached garage/workshop at the rear, perfect for those who enjoy DIY projects or need extra storage space. With parking available for up to four vehicles, you'll never have to worry about finding a spot for your car.