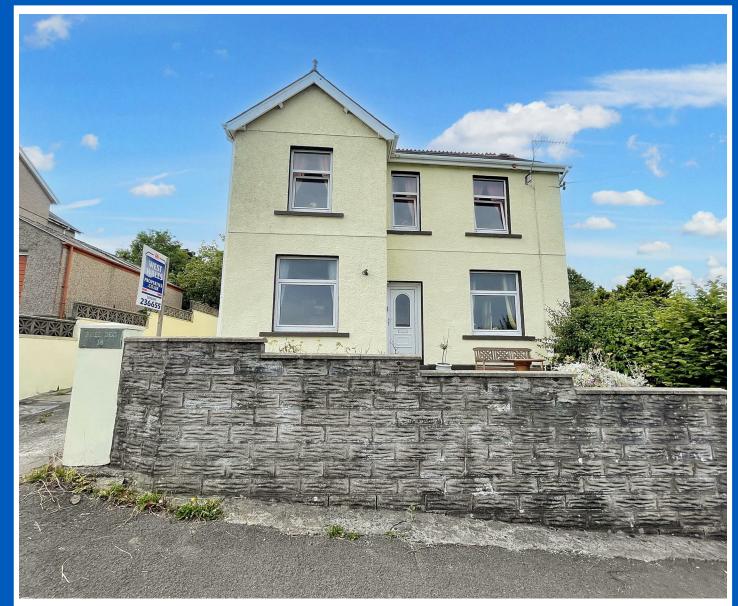

## Foel Deg, 18 Heol Nazareth, Pontyates, Llanelli, SA15 5TB

- DETACHED THREE BEDROOM HOUSE
- PANORAMIC COUNTRYSIDE VIEWS
- SUMMER HOUSE WITH ELECTRIC
- BBQ AREA AND SUN DECK
- HEATING GAS

- SHOWER ROOM AND BATHROOM
- DETACHED GARAGE/WORKSOP AND SHED
- GREEN HOUSE AND VEGATABLE GARDEN
- EDGE OF VILLAGE
- EPC RATING D

Page 4

Nestled on the edge of the rural village of Pontyates, this detached house offers a perfect blend of period features and modern additions. Boasting three bedrooms and two bathrooms, this property is ideal for a family looking for a place to call home.