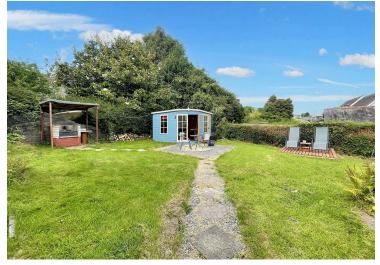

## Foel Deg, 18 Heol Nazareth, Pontyates, Llanelli, SA15 5TB

- DETACHED THREE BEDROOM HOUSE
- PANORAMIC COUNTRYSIDE VIEWS
- SUMMER HOUSE WITH ELECTRIC
- BBQ AREA AND SUN DECK
- HEATING GAS

- SHOWER ROOM AND BATHROOM
- DETACHED GARAGE/WORKSOP AND SHED
- GREEN HOUSE AND VEGATABLE GARDEN
- EDGE OF VILLAGE
- EPC RATING D

One of the highlights of this property is the sunny summer house, BBQ area, and greenhouse with a vegetable garden. Imagine spending warm summer days lounging in the sun, hosting BBQs for friends and family, and growing your own fresh produce just steps away from your kitchen.