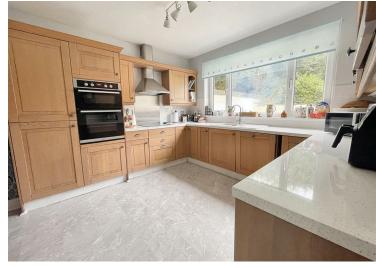

As you step inside, you are greeted by two reception rooms that provide ample space for entertaining or relaxing. The two reception rooms at the front of the house offer a cosy atmosphere, while the open plan kitchen/diner to the rear of the property creatines a serene and peaceful ambiance.