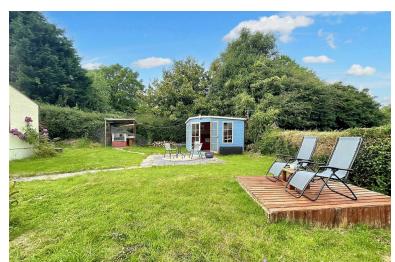

## Foel Deg, 18 Heol Nazareth, Pontyates, Llanelli, SA15 5TB

- DETACHED THREE BEDROOM HOUSE
- PANORAMIC COUNTRYSIDE VIEWS
- SUMMER HOUSE WITH ELECTRIC
- BBQ AREA AND SUN DECK
- HEATING GAS

- SHOWER ROOM AND BATHROOM
- DETACHED GARAGE/WORKSOP AND SHED
- GREEN HOUSE AND VEGATABLE GARDEN
- EDGE OF VILLAGE
- EPC RATING D

One of the highlights of this property is the sunny summer house, BBQ area, and greenhouse with a vegetable garden. Imagine spending warm summer days lounging in the sun, hosting BBQs for friends and family, and growing your own fresh produce just steps away from your kitchen.