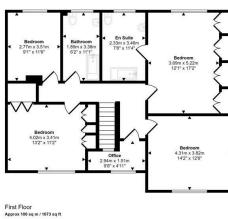

## Bryn Eithin Hermon, Cynwyl Elfed, Carmarthen, Carmarthenshire, SA33 6SR

- DETACHED HOUSE
- THREE BATHROOMS
- OFF ROAD PARKING
- 220 SQUARE METERS/2368 SQUARE FOOT (APPROX)
- HEATING OIL

- FIVE DOUBLE BEDROOMS
- COUNTRYSIDE VIEWS
- GARAGE
- 9 MILES FROM CARMARTHEN (APPROX)

The first floor comprises a luxurious master bedroom with an en suite bathroom, offering a private haven for relaxation. Three additional double bedrooms provide ample space for family members as well as a separate home office and family bathroom.