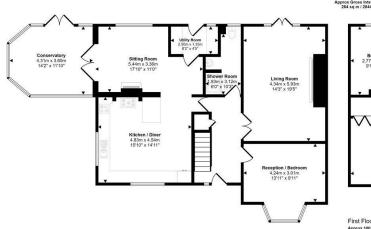

## Bryn Eithin Hermon, Cynwyl Elfed, Carmarthen, Carmarthenshire, SA33 6SR

- DETACHED HOUSE
- THREE BATHROOMS
- OFF ROAD PARKING
- 220 SQUARE METERS/2368 SQUARE FOOT (APPROX)
- HEATING OIL

- FIVE DOUBLE BEDROOMS
- COUNTRYSIDE VIEWS
- GARAGE
- 9 MILES FROM CARMARTHEN (APPROX)

Upon arrival, you are greeted by a wonderful entrance hall that sets the tone for the rest of the home. The ground floor boasts a versatile living space including a living room, sitting room, and a bright and airy conservatory that overlooks the beautiful garden, providing a tranquil retreat. The open-plan kitchen/diner offers a perfect space for entertaining and everyday family life. A utility room and a downstairs shower room add to the functionality of this home. Additionally, one of the five bedrooms is located on the ground floor, making it an excellent option for multi-generational living or accommodating guests.