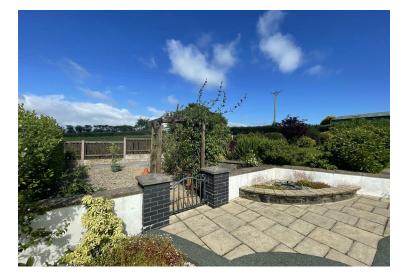

Externally, the property includes off-road parking for multiple vehicles at the front. The rear of the property offers both lawned and patio areas, providing a perfect space for relaxation, children's play, or gardening. Whether you envision creating a peaceful retreat, a play area for children or pets, or beautiful flower beds, this garden offers endless possibilities.