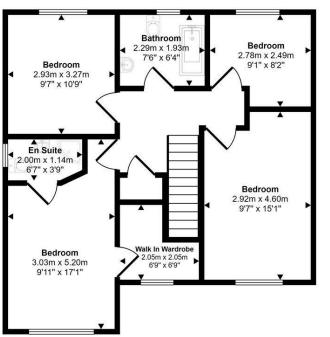

First Floor

Approx 64 sq m / 693 sq ft

GENERAL INFORMATION VIEWING: By appointment only via the Agents. TENURE: We are advised Freehold SERVICES: We have not checked or tested any of the services or appliances at the property. TAX: Band D FACEBOOK & TWITTER Be sure to follow us on Twitter: @ WWProps https://www.facebook.com/westwalesproperties/ Any floorplans provided are included as a service to our customers and are intended as a GUIDE TO LAYOUT only. Dimensions are approximate. NOT TO SCALE. CFP/REM/06/24OK

The property benefits from a separate lounge to the front and an amazing kitchen/dining room to the rear which is perfect for everyday family life but also for entertaining with access to the rear garden via French Doors. There is also a utility room, downstairs WC and a space off the kitchen which is currently being utilised as a home office. Upstairs the master bedroom boasts a luxurious en-suite and a walk-in wardrobe, offering a private sanctuary within this home, there are also a further three double bedrooms and the family bathroom.