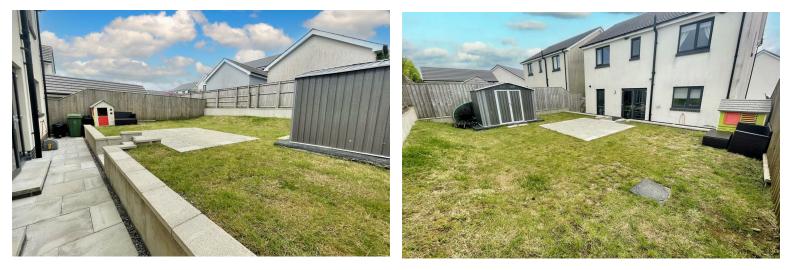

Outside, to the front of the property, there is off-road parking and a garage with a gravelled flower border. To the rear, is an enclosed garden providing a tranquil retreat, ideal for enjoying a morning coffee, hosting summer barbecues or allowing the children space to run and play.