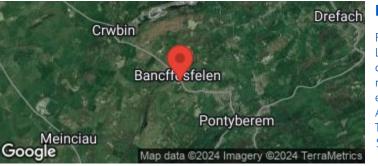

Bancffosfelen is only 7 miles away from Carmarthen, Llanelli and around a 10-minute drive to the M4. With beautiful, historical walks on Llangynderen Mountain providing breath-taking views of the surrounding countryside, you'll never be short of interesting walks and things to do. The village has a primary school and post office and the neighbouring village of Pontyberem has a variety of amenities including shops, a doctor's surgery, a chemist and various sporting facilities.

## DIRECTIONS

From our office on Dark Gate in Carmarthen; Follow Lammas St to Morfa Ln/B4312, Turn left onto Morfa Lane, At the roundabout, take the 2nd exit onto A4242, At the roundabout, take the 1st exit onto A40, At the roundabout, take the 3rd exit onto A484, At the roundabout, take the 3rd exit and stay on A484, At the roundabout, take the 2nd exit and stay on A484, Turn left onto B4309, Turn left onto B4306, Continue onto B4306, Turn right into Bro Mebyd. What3Words Reference; ///rinse.squaring.coil See our website www.westwalesproperties.co.uk in our TV channel to view our location videos about the area.