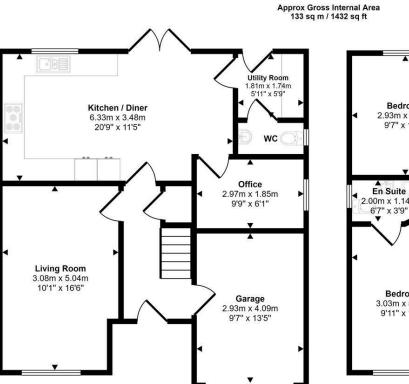

01267 236655 www.westwalesproperties.co.uk

Ground Floor Approx 69 sq m / 739 sq ft

> This floorplan is only for illustrative purposes and is not to scale. Measurements of rooms, doors, windows, and any items are approximate and no responsibility is taken for any error, omission or mis-statement. Icons of items such as bathroom suites are representations only and may not look like the real items. Made with Made Snappy 360

The property benefits from a separate lounge to the front and an amazing kitchen/dining room to the rear which is perfect for everyday family life but also for entertaining with access to the rear garden via French Doors. There is also a utility room, downstairs WC and a space off the kitchen which is currently being utilised as a home office. Upstairs the master bedroom boasts a luxurious en-suite and a walk-in wardrobe, offering a private sanctuary within this home, there are also a further three double bedrooms and the family bathroom.