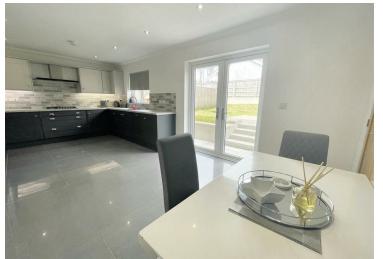

The property benefits from a separate lounge to the front and an amazing kitchen/dining room to the rear which is perfect for everyday family life but also for entertaining with access to the rear garden via French Doors. There is also a utility room, downstairs WC and a space off the kitchen which is currently being utilised as a home office. Upstairs the master bedroom boasts a luxurious en-suite and a walk-in wardrobe, offering a private sanctuary within this home, there are also a further three double bedrooms and the family bathroom.