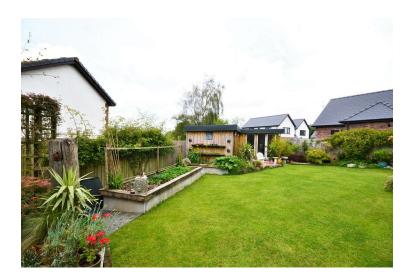

The property sits centrally on its plot with a small lawned area with mature shrubs and trees, a detached garage and ample off-road parking at the front of the property. To the rear of the property, there is an enclosed garden that has been beautifully landscaped and split into multilevel areas. With a variety of flowering plants, shrubs and trees there is a lawned area, two patio areas, and gravelled areas. The property also benefits from a garden room, built in 2018 this stunning space is suitable for a multitude of uses including additional living space with a large storage area. There is also a greenhouse, for growing those plants that need protection from the cold weather, this is a real gardeners garden.