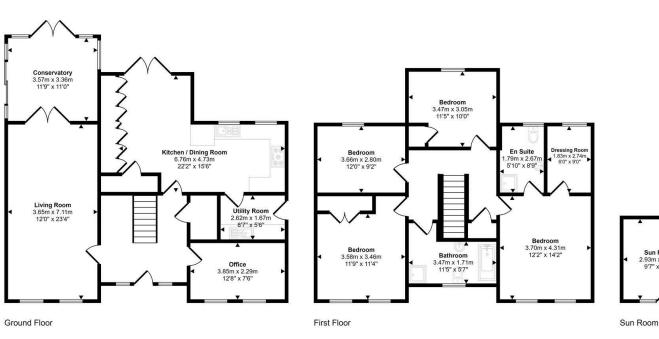

his floorplan is only for illustrative purposes and is not to scale. Measurements of rooms, doors, windows, and any items a approximate and no responsibility is taken for any error, omission or mis-statement. Icons of items such as bathroom sulfet

Be sure to follow us on Twitter: @ WWProps

https://www.facebook.com/westwalesproperties/

Any floorplans provided are included as a service to our customers and are intended as a GUIDE TO LAYOUT only. Dimensions are approximate. NOT TO SCALE. IRK/REM/05/24 OK REM

Enter this family home into its inviting Entrance Hall with a feature central wooden staircase and doors leading through to, Open Plan Kitchen/Dining Room with integrated appliances, Silestone Quartz worktops, an Integrity sink, a range of fitted bases and eye-level units along with a wall of tall pantry storage units and French doors leading out to a rear patio area, Utility Room with additional workspace, fitted units, basin and an instant hot water tap with the back door out to the side of the property, WC, Office, Living Room with feature period fireplace and French doors leading out to a Conservatory with doors out to the rear enclosed garden.

The first floor houses the Master Bedroom Suite, with En-suite Shower Room and Walk-in Wardrobe/Dressing Room, a Family bathroom with a bath, a separate shower cubicle, WC and washbasin and 3 further double bedrooms.