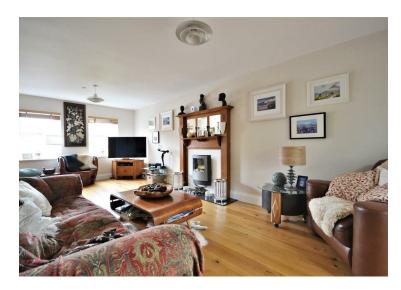

Enter this family home into its inviting Entrance Hall with a feature central wooden staircase and doors leading through to, Open Plan Kitchen/Dining Room with integrated appliances, Silestone Quartz worktops, an Integrity sink, a range of fitted bases and eye-level units along with a wall of tall pantry storage units and French doors leading out to a rear patio area, Utility Room with additional workspace, fitted units, basin and an instant hot water tap with the back door out to the side of the property, WC, Office, Living Room with feature period fireplace and French doors leading out to a Conservatory with doors out to the rear enclosed garden.