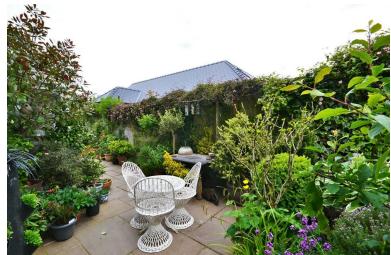

The property sits centrally on its plot with a small lawned area with mature shrubs and trees, a detached garage and ample off-road parking at the front of the property. To the rear of the property, there is an enclosed garden that has been beautifully landscaped and split into multilevel areas. With a variety of flowering plants, shrubs and trees there is a lawned area, two patio areas, and gravelled areas. The property also benefits from a garden room, built in 2018 this stunning space is suitable for a multitude of uses including additional living space with a large storage area. There is also a greenhouse, for growing those plants that need protection from the cold weather, this is a real gardeners garden.