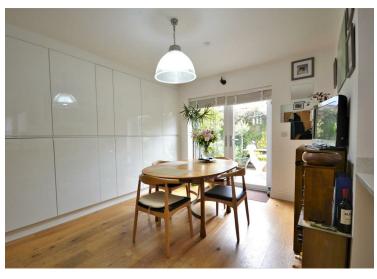

Enter this family home into its inviting Entrance Hall with a feature central wooden staircase and doors leading through to, Open Plan Kitchen/Dining Room with integrated appliances, Silestone Quartz worktops, an Integrity sink, a range of fitted bases and eye-level units along with a wall of tall pantry storage units and French doors leading out to a rear patio area, Utility Room with additional workspace, fitted units, basin and an instant hot water tap with the back door out to the side of the property, WC, Office, Living Room with feature period fireplace and French doors leading out to a Conservatory with doors out to the rear enclosed garden.