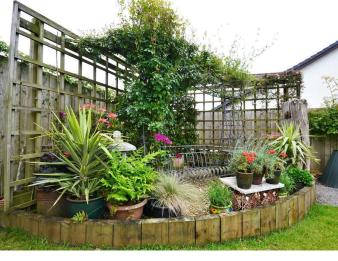

The property sits centrally on its plot with a small lawned area with mature shrubs and trees, a detached garage and ample off-road parking at the front of the property. To the rear of the property, there is an enclosed garden that has been beautifully landscaped and split into multilevel areas. With a variety of flowering plants, shrubs and trees there is a lawned area, two patio areas, and gravelled areas. The property also benefits from a garden room, built in 2018 this stunning space is suitable for a multitude of uses including additional living space with a large storage area. There is also a greenhouse, for growing those plants that need protection from the cold weather, this is a real gardeners garden.