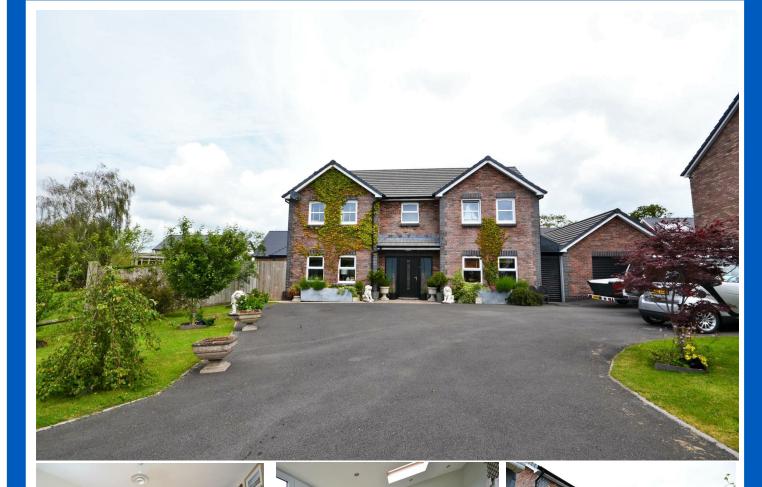

- DETACHED HOUSE
- CONSERVATORY
- OUTSKIRTS OF CARMARTHEN TOWN
- GARDEN ROOM AND SUMMER HOUSE
- HEATING -

- FOUR BEDROOMS
- OFF ROAD PARKING
- NO CHAIN
- DETACHED GARAGE
- EPC RATING B

COMPUTER-LINKED OFFICES THROUGHOUT WEST WALES and Associated office in Mayfair, London

9 Dark Gate, Carmarthen, Carmarthenshire, SA31 1PT EMAIL: carmarthen@westwalesproperties.co.uk TELEPHONE: 01267 236655

The Agent that goes the Extra Mile

Page 4

A wonderful opportunity to purchase this four-bedroom detached house, built in 2017 with the welcome addition of a Garden Room, which was built in August 2018. The property is situated in the sought-after location of Cwmffrwd on the outskirts of Carmarthen town.

The property sits centrally on its plot with a small lawned area with mature shrubs and trees, a detached garage and ample off-road parking at the front of the property. To the rear of the property, there is an enclosed garden that has been beautifully landscaped and split into multilevel areas. With a variety of flowering plants, shrubs and trees there is a lawned area, two patio areas, and gravelled areas. The property also benefits from a garden room, built in 2018 this stunning space is suitable for a multitude of uses including additional living space with a large storage area. There is also a greenhouse, for growing those plants that need protection from the cold weather, this is a real gardeners garden.