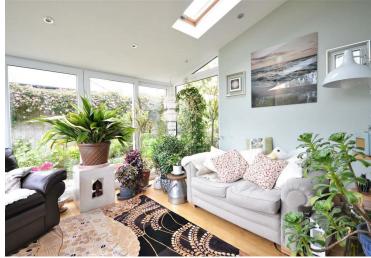

Enter this family home into its inviting Entrance Hall with a feature central wooden staircase and doors leading through to, Open Plan Kitchen/Dining Room with integrated appliances, Silestone Quartz worktops, an Integrity sink, a range of fitted bases and eye-level units along with a wall of tall pantry storage units and French doors leading out to a rear patio area, Utility Room with additional workspace, fitted units, basin and an instant hot water tap with the back door out to the side of the property, WC, Office, Living Room with feature period fireplace and French doors leading out to a Conservatory with doors out to the rear enclosed garden.