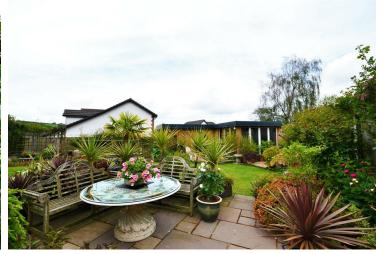

The property sits centrally on its plot with a small lawned area with mature shrubs and trees, a detached garage and ample off-road parking at the front of the property. To the rear of the property, there is an enclosed garden that has been beautifully landscaped and split into multilevel areas. With a variety of flowering plants, shrubs and trees there is a lawned area, two patio areas, and gravelled areas. The property also benefits from a garden room, built in 2018 this stunning space is suitable for a multitude of uses including additional living space with a large storage area. There is also a greenhouse, for growing those plants that need protection from the cold weather, this is a real gardeners garden.