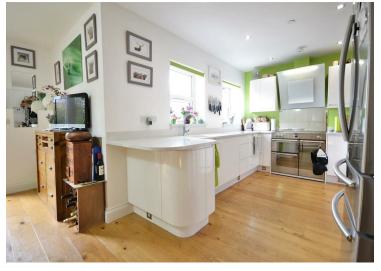

Enter this family home into its inviting Entrance Hall with a feature central wooden staircase and doors leading through to, Open Plan Kitchen/Dining Room with integrated appliances, Silestone Quartz worktops, an Integrity sink, a range of fitted bases and eye-level units along with a wall of tall pantry storage units and French doors leading out to a rear patio area, Utility Room with additional workspace, fitted units, basin and an instant hot water tap with the back door out to the side of the property, WC, Office, Living Room with feature period fireplace and French doors leading out to a Conservatory with doors out to the rear enclosed garden.