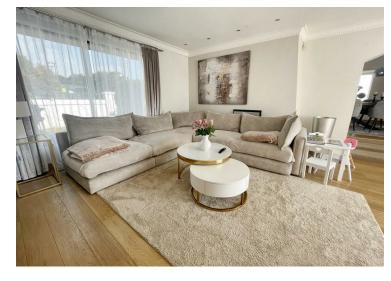

Entering the property from the front door, you have the living room and dining room, which are perfect for everyday family life as well as entertaining. The kitchen has a breakfast bar, which offers a great place to sit with your morning coffee and paper and there is also a utility room,. There are also four bedrooms, one of which has patio doors opening out on to an amazing balcony, a bathroom and a separate shower room on the same floor. Downstairs there is another shower room and an incredible 24' (approx) bedroom.