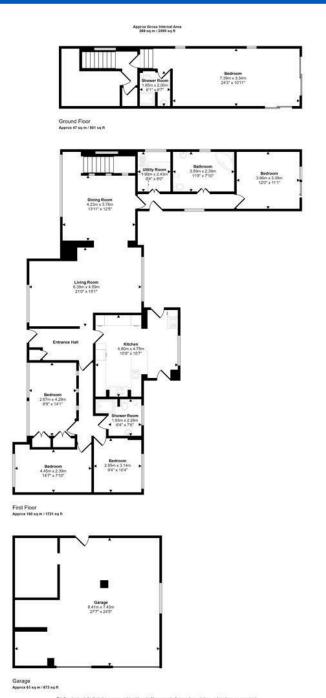

Entering the property from the front door, you have the living room and dining room, which are perfect for everyday family life as well as entertaining. The kitchen has a breakfast bar, which offers a great place to sit with your morning coffee and paper and there is also a utility room,. There are also four bedrooms, one of which has patio doors opening out on to an amazing balcony, a bathroom and a separate shower room on the same floor. Downstairs there is another shower room and an incredible 24' (approx) bedroom.

The incredible space this property has to offer, is very versatile and allows the new owners to create their own dream home, whether you are looking to create a self contained annexe to the lower level, have home offices, a play room or enough bedrooms for everyone to have their own and room for guests, it can offer it all.