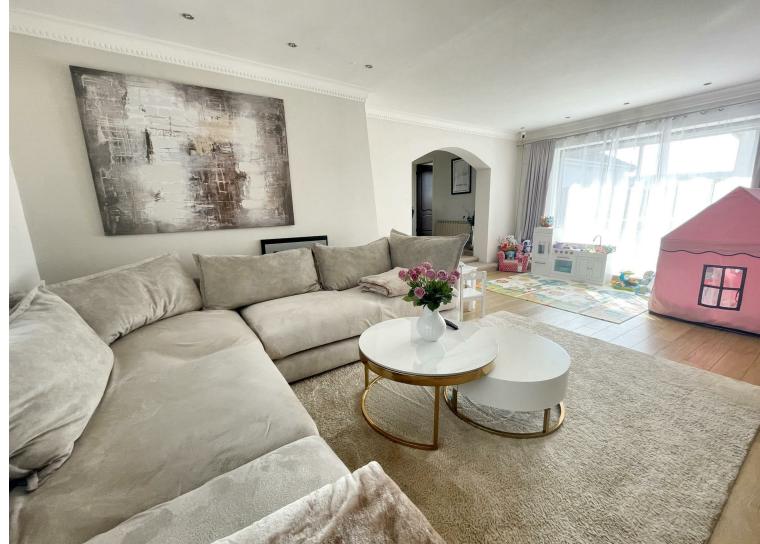

Entering the property from the front door, you have the living room and dining room, which are perfect for everyday family life as well as entertaining. The kitchen has a breakfast bar, which offers a great place to sit with your morning coffee and paper and there is also a utility room,. There are also four bedrooms, one of which has patio doors opening out on to an amazing balcony, a bathroom and a separate shower room on the same floor. Downstairs there is another shower room and an incredible 24' (approx) bedroom.