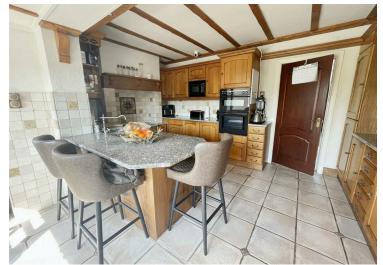

Entering the property from the front door, you have the living room and dining room, which are perfect for everyday family life as well as entertaining. The kitchen has a breakfast bar, which offers a great place to sit with your morning coffee and paper and there is also a utility room,. There are also four bedrooms, one of which has patio doors opening out on to an amazing balcony, a bathroom and a separate shower room on the same floor. Downstairs there is another shower room and an incredible 24' (approx) bedroom.