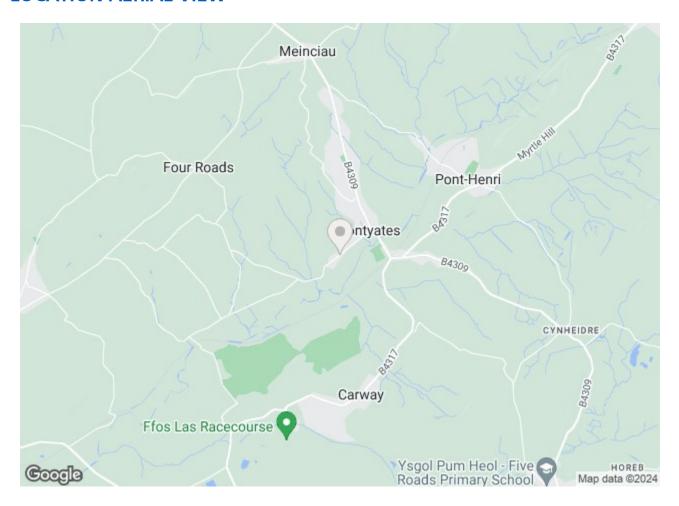

#### Location

Pontyates is situated within the Gwendraeth Valley, halfway between Carmarthen and Llanelli. Pontyates has a bilingual primary school catering for ages 4-11, shops, eateries and a local community centre. This former mining village is just 9 miles from the County town of Carmarthen and 7.1 miles from Llanelli, allowing you a vast range of shopping and facilities within a short car or bus drive.

# **LOCATION AERIAL VIEW**

Page 4