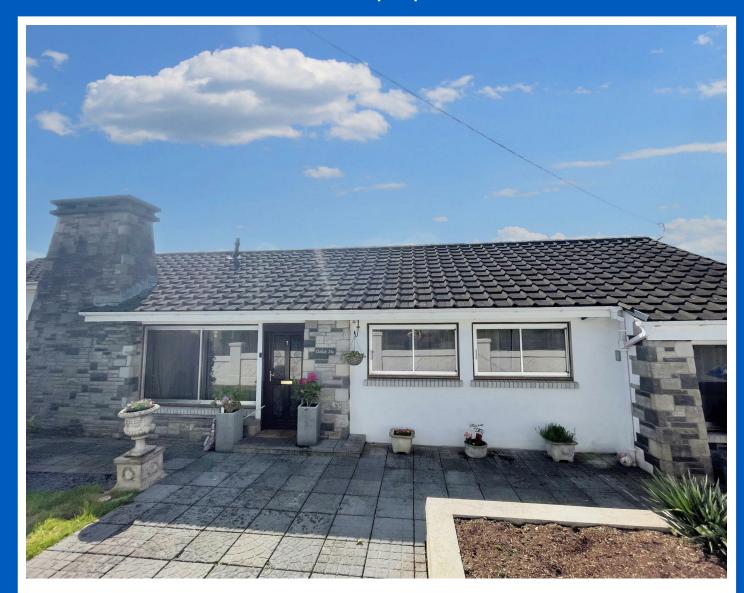

# Chellah, 34a Heol Nazareth, Pontyates, Llanelli, SA15 5TB

- DETACHED BUNGALOW
- BEAUTIFUL GARDEN
- VERSATILE LIVING
- GARAGE
- HEATING GAS

- FIVE BEDROOMS
- FANTASTIC COUNTRYSIDE VIEWS
- OFF ROAD PARKING
- VILLAGE LOCATION
- EPC RATING E

### We Say...

Welcome to this amazing five-bedroom detached bungalow located in the village of Pontyates, which from the outside you wouldn't believe the space it has to offer and the surprises it is hiding. This property boasts not only a beautiful garden and off road parking but also offers versatile living spaces perfect for family life or multi-generational living.

Externally to the front the property has an enclosed front garden offering privacy and parking won't be an issue with off road parking and a garage. To the rear there is a beautiful garden, which has seating areas, lawns and planted borders. It is a wonderful space to sit back and relax or giving the children and dog a space to run and play, all enjoyed against the beautiful countryside backdrop.