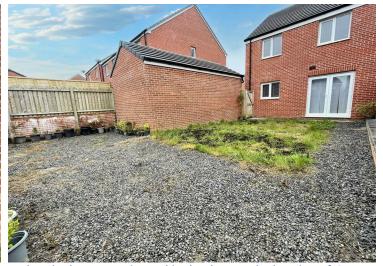

Externally the property boasts off road parking and garage along with enclosed rear garden that is laid to lawn with a gravel area which is the perfect spot to relax, place for the children or dog to play or have some beautiful flower beds.