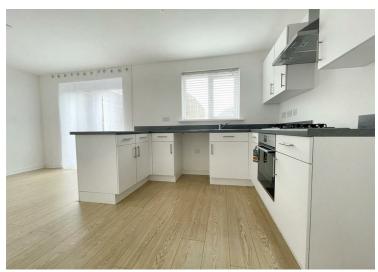

The property briefly comprises; entrance hall, living room, kitchen/diner with French Doors leading out to the rear garden and utility room. Upstairs the property offers three bedrooms one with en-suite and family bathroom.