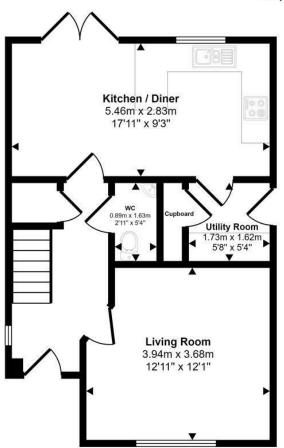

#### **Approx Gross Internal Area** 88 sq m / 952 sq ft

**Ground Floor** Approx 44 sq m / 476 sq ft First Floor Approx 44 sq m / 476 sq ft

This floorplan is only for illustrative purposes and is not to scale. Measurements of rooms, doors, windows, and any items are approximate and no responsibility is taken for any error, omission or mis-statement. Icons of items such as bathroom suites are representations only and may not look like the real items. Made with Made Snappy 360.

The property briefly comprises; entrance hall, living room, kitchen/diner with French Doors leading out to the rear garden and utility room. Upstairs the property offers three bedrooms one with en-suite and family bathroom.