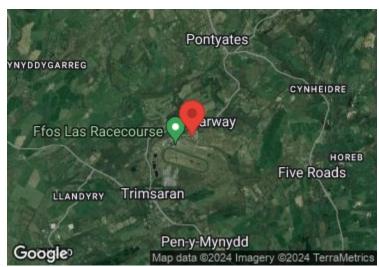

Carway is conveniently situated approximately seven miles to Llanelli, Twelve miles to Carmarthen and eighteen miles to Swansea so is ideal for commuting. Carway has been developed in recent years much thanks to the prestigious Ffos-Las race course. There are public transport links between the major towns and for children there is a local primary school.

### **DIRECTIONS**

From our office on Dark Gate in Carmarthen, Head west on Dark Gate towards Heol Y Felin/Mill St. Continue onto Lammas St. Turn left onto Morfa Ln/B4312. At the roundabout, take the 2nd exit onto A4242. At the roundabout, take the 1st exit onto A40. At Pensarn Roundabout, take the 3rd exit onto A484. At the roundabout, take the 3rd exit and stay on A484. At the roundabout, take the 2nd exit and stay on A484. Turn left onto B4309. Continue onto B4309 for 2 miles. Turn right onto B4317 signposted Carway. Turn left onto Morfa Ln/B4312. At the roundabout, continue straight onto Heol Waunhir. Continue on Heol Waunhir. At the roundabout, turn left. Turn left onto Heol Y Plas, continue on this road and the property will be on your right. What3Words Reference; ///frosted.tender.bookshop