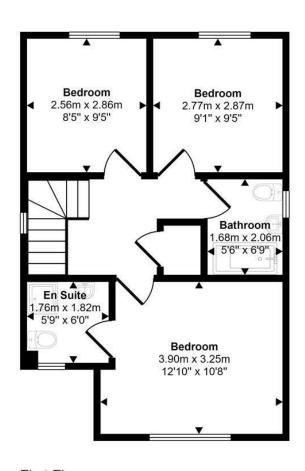

#### **Approx Gross Internal Area** 88 sq m / 952 sq ft

**Ground Floor** Approx 44 sq m / 476 sq ft First Floor Approx 44 sq m / 476 sq ft

This floorplan is only for illustrative purposes and is not to scale. Measurements of rooms, doors, windows, and any items are approximate and no responsibility is taken for any error, omission or mis-statement. Icons of items such as bathroom suites are representations only and may not look like the real items. Made with Made Snappy 360.

The property briefly comprises; entrance hall, living room, kitchen/diner with French Doors leading out to the rear garden and utility room. Upstairs the property offers three bedrooms one with en-suite and family bathroom.