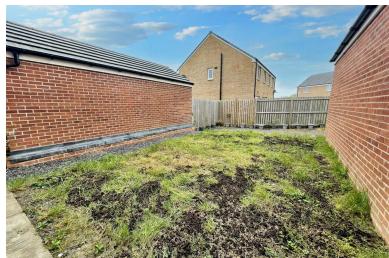

Externally the property boasts off road parking and garage along with enclosed rear garden that is laid to lawn with a gravel area which is the perfect spot to relax, place for the children or dog to play or have some beautiful flower beds.