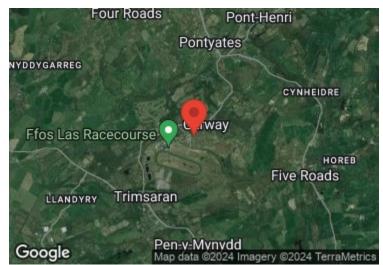

Situated in Ffos Las just off the cusp of Carway in the second development. Carway is conveniently situated approximately seven miles to Llanelli, Twelve miles to Carmarthen and eighteen miles to Swansea so is ideal for commuting. Carway has been developed in recent years much thanks to the prestigious Ffos-Las race course. There are public transport links between the major towns and for children there is a local primary school.

### **DIRECTIONS**

From our office on Dark Gate in Carmarthen, Head west on Dark Gate, Continue onto Lammas St, Turn left onto Morfa Ln/B4312, At the roundabout, take the 2nd exit onto A4242, At the roundabout, take the 1st exit onto A40, At Pensarn Roundabout, take the 3rd exit onto A484, At the roundabout, take the 3rd exit and stay on A484, At the roundabout, take the 2nd exit and stay on A484, Turn left onto B4309, Continue onto B4309, Turn right onto B4317, At the roundabout, continue straight onto Heol Waunhir, Slight left onto Heol Dyffryn Aur, Turn right onto Ffordd Maes Gwilym, Turn left onto Heol Waungron, Turn left to stay on Heol Waungron, Turn left onto Dan Y Cwarre, The property will be on the left. What3Words Reference; ///belief.withdraw.clasps