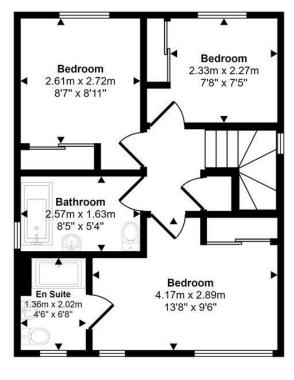

#### Approx Gross Internal Area 87 sq m / 940 sq ft

First Floor Approx 41 sq m / 442 sq ft

Accommodation comprises of: Hallway, lounge, inner hallway, cloakroom, kitchen/diner, bathroom, three bedrooms- master with ensuite. Externally, open-aspect frontage with driveway leading to a garage. To the rear, enclosed well-maintained garden which comprises of two patio areas and a small lawned area with secure gated pedestrian access leading to the side.