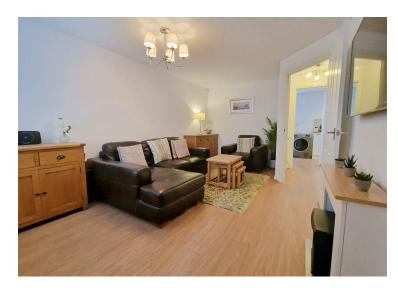

Accommodation comprises of: Hallway, lounge, inner hallway, cloakroom, kitchen/diner, bathroom, three bedrooms- master with ensuite. Externally, open-aspect frontage with driveway leading to a garage. To the rear, enclosed well-maintained garden which comprises of two patio areas and a small lawned area with secure gated pedestrian access leading to the side.