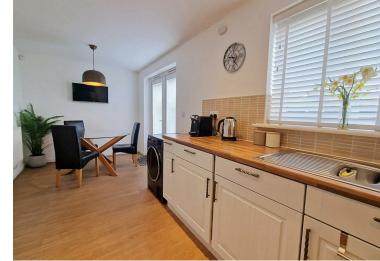

Accommodation comprises of: Hallway, lounge, inner hallway, cloakroom, kitchen/diner, bathroom, three bedrooms- master with ensuite. Externally, open-aspect frontage with driveway leading to a garage. To the rear, enclosed well-maintained garden which comprises of two patio areas and a small lawned area with secure gated pedestrian access leading to the side.