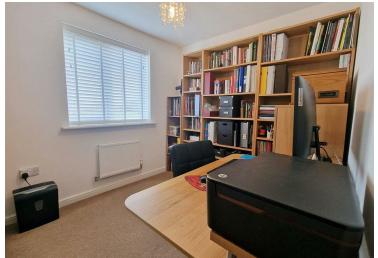

Accommodation comprises of: Hallway, lounge, inner hallway, cloakroom, kitchen/diner, bathroom, three bedrooms- master with ensuite. Externally, open-aspect frontage with driveway leading to a garage. To the rear, enclosed well-maintained garden which comprises of two patio areas and a small lawned area with secure gated pedestrian access leading to the side.