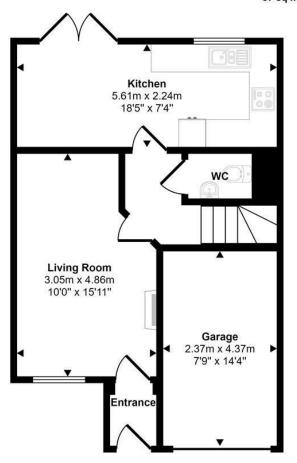

### Ground Floor Approx 46 sq m / 498 sq ft

This floorplan is only for illustrative purposes and is not to scale. Measurements of rooms, doors, windows, and any items are approximate and no responsibility is taken for any error, omission or mis-statement. Icons of items such as bathroom suites are representations only and may not look like the real items. Made with Made Snappy 360.

Accommodation comprises of: Hallway, lounge, inner hallway, cloakroom, kitchen/diner, bathroom, three bedrooms- master with ensuite. Externally, open-aspect frontage with driveway leading to a garage. To the rear, enclosed well-maintained garden which comprises of two patio areas and a small lawned area with secure gated pedestrian access leading to the side.