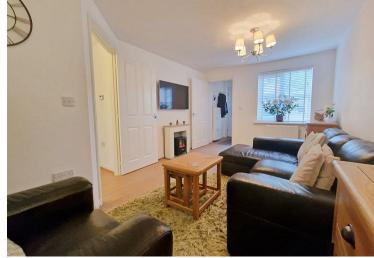

Accommodation comprises of: Hallway, lounge, inner hallway, cloakroom, kitchen/diner, bathroom, three bedrooms- master with ensuite. Externally, open-aspect frontage with driveway leading to a garage. To the rear, enclosed well-maintained garden which comprises of two patio areas and a small lawned area with secure gated pedestrian access leading to the side.