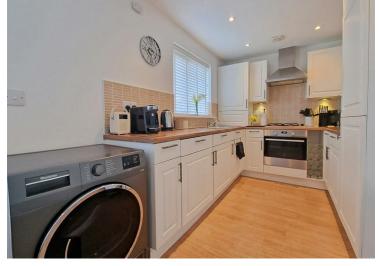

Accommodation comprises of: Hallway, lounge, inner hallway, cloakroom, kitchen/diner, bathroom, three bedrooms- master with ensuite. Externally, open-aspect frontage with driveway leading to a garage. To the rear, enclosed well-maintained garden which comprises of two patio areas and a small lawned area with secure gated pedestrian access leading to the side.