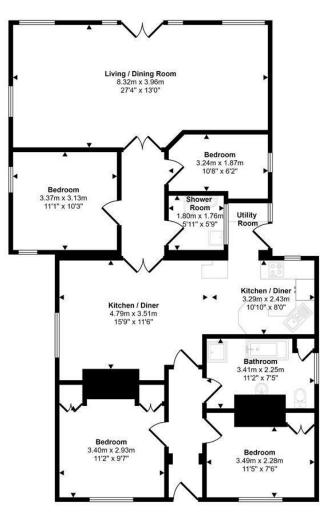

The Agent that goes the Extra Mile

Approx Gross Internal Area 126 sq m / 1357 sq ft

Floorplan

This floorplan is only for illustrative purposes and is not to scale. Measurements of rooms, doors, windows, and any items are approximate and no responsibility is taken for any error, omission or mis-statement. Icons of items such as bathroom suites are representations only and may not look like the real items. Made with Made Snappy 360.

Any floorplans provided are included as a service to our customers and are intended as a GUIDE TO LAYOUT only. Dimensions are approximate. NOT TO SCALE. ADD/REM/05/24 OK

WE WOULD LIKE TO POINT OUT THAT OUR PHOTOGRAPHS ARE TAKEN WITH A DIGITAL CAMERA WITH A WIDE ANGLE LENS. These particulars have been prepared in all good faith to give a fair overall view of the property. If there is any point which is of specific importance to you, please check with us first, particularly if travelling some distance to view the property. We would like to point out that the following items are excluded from the sale of the property: Fitted carpets, curtains and blinds, curtain rods and poles, light fittings, sheds, greenhouses - unless specifically specified in the sales particulars. Nothing in these particulars shall be deemed to be a statement that the property is in good structural condition or otherwise. Services, appliances and equipment referred to in the sales details have not been tested, and no warranty can therefore be given. Purchasers should satisfy themselves on such matters prior to purchase. Any areas, measurements or distances are given as a guide only and are not precise. Room sizes should not be relied upon for carpets and furnishings