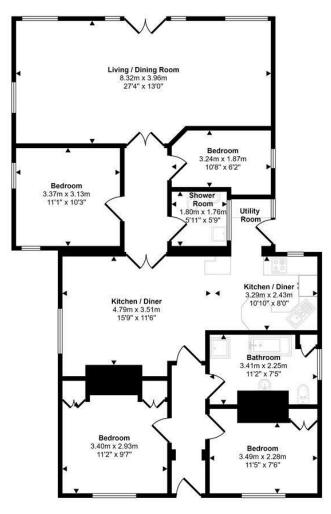

## Approx Gross Internal Area 126 sq m / 1357 sq ft

This floorplan is only for illustrative purposes and is not to scale. Measurements of rooms, doors, windows, and any items are approximate and no responsibility is taken for any error, omission or mis-statement. Loons of items such as bathroom suites are representations only and may not look like the real items. Made with Made Snappy 360.