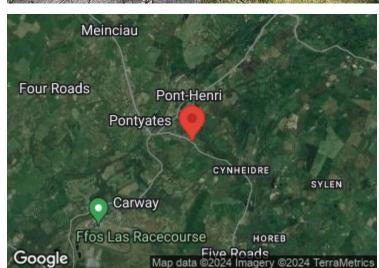

Pontyates is situated within the Gwendraeth Valley, halfway between Carmarthen and Llanelli. Pontyates has a bilingual primary school catering for ages 4-11, shops, eateries and a local community centre. This former mining village is just 9 miles from the County town of Carmarthen and 7.1 miles from Llanelli, allowing you a vast range of shopping and facilities within a short car or bus drive.

## **DIRECTIONS**

From our office on Dark Gate in Carmarthen, Turn left onto Morfa Ln/B4312, At the roundabout, take the 2nd exit onto A4242, At the roundabout, take the 1st exit onto A40, At Pensarn Roundabout, take the 3rd exit onto A484, At the roundabout, take the 3rd exit and stay on A484, At the roundabout, take the 2nd exit and stay on A484, Turn left onto B4309, Continue onto B4309, Property will be on the right. What3Words Reference; ///curries.drift.workflow