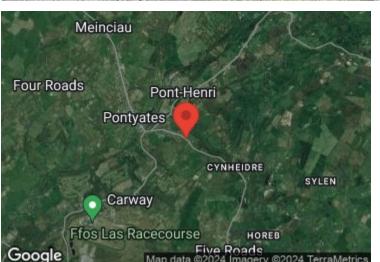

Pontyates is situated within the Gwendraeth Valley, halfway between Carmarthen and Llanelli. Pontyates has a bilingual primary school catering for ages 4-11, shops, eateries and a local community centre. This former mining village is just 9 miles from the County town of Carmarthen and 7.1 miles from Llanelli, allowing you a vast range of shopping and facilities within a short car or bus drive.

## **DIRECTIONS**

From our office on Dark Gate in Carmarthen, Turn left onto Morfa Ln/B4312, At the roundabout, take the 2nd exit onto A4242, At the roundabout, take the 1st exit onto A40, At Pensarn Roundabout, take the 3rd exit onto A484, At the roundabout, take the 3rd exit and stay on A484, At the roundabout, take the 2nd exit and stay on A484, Turn left onto B4309, Continue onto B4309, Property will be on the right. What3Words Reference; ///curries.drift.workflow