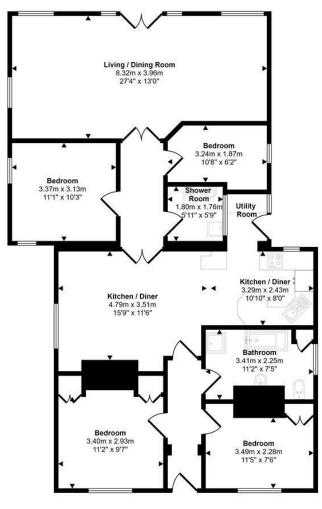

This floorplan is only for illustrative purposes and is not to scale. Measurements of rooms, doors, windows, and any items are approximate and no responsibility is taken for any error, omission or mis-statement. Loons of items such as bathroom suites are representations only and may not look like the real items. Made with Made Snappy 360.

Be sure to follow us on Twitter: @ WWProps

https://www.facebook.com/westwalesproperties/

Any floorplans provided are included as a service to our customers and are intended as a GUIDE TO LAYOUT only. Dimensions are approximate. NOT TO SCALE.

## 144 Heol Llanelli, Pontyates, Llanelli, Carmarthenshrie, SA15 5UH

- DETACHED BUNGALOW
- OFF ROAD PARKING
- WORKSHOP
- NO CHAIN
- HEATING GAS

- FOUR BEDROOMS
- REAR GARDEN
- CLOSE TO AMENITIES
- GOOD TRANSPORT LINKS
- EPC RATING TBC