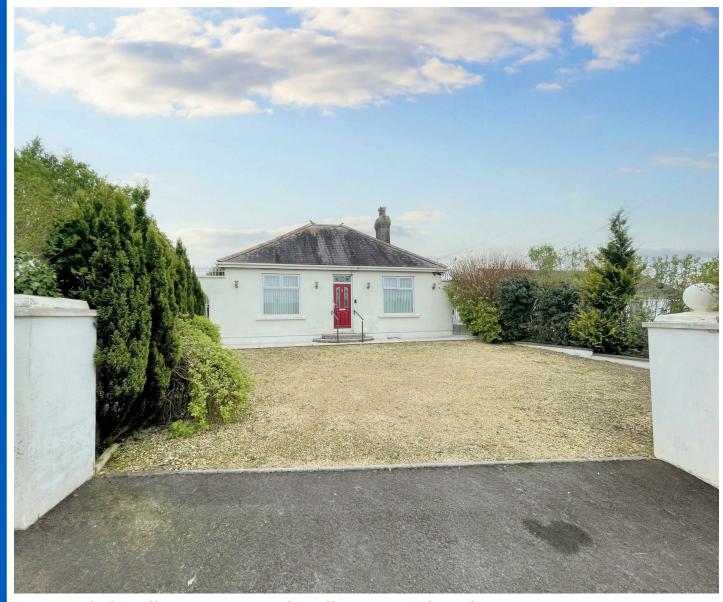

## 144 Heol Llanelli, Pontyates, Llanelli, Carmarthenshrie, SA15 5UH

- DETACHED BUNGALOW
- OFF ROAD PARKING
- WORKSHOP
- NO CHAIN
- HEATING GAS

- FOUR BEDROOMS
- REAR GARDEN
- CLOSE TO AMENITIES
- GOOD TRANSPORT LINKS
- EPC RATING TBC

30 Years

The Agent that goes the Extra Mile

Page 4

Welcome to this detached bungalow located in the popular village of Pontyates, Llanelli. This delightful property boasts four bedrooms, perfect for a growing family or those in need of extra space. With two bathrooms, there will be no more morning queues for the shower!

Parking will never be an issue with space for up to three vehicles, ensuring convenience for you and your visitors. The detached nature of the bungalow provides privacy and a sense of exclusivity.

Don't miss out on the opportunity to make this charming bungalow your new home. Book a viewing today and start envisioning the wonderful memories you could create in this lovely property.