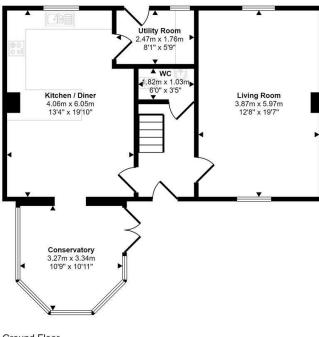

Approx Gross Internal Area 132 sg m / 1418 sg ft

First Floor Approx 61 sq m / 654 sq ft

Ground Floor Approx 71 sq m / 764 sq ft

This floorplan is only for illustrative purposes and is not to scale. Measurements of rooms, doors, windows, and any items are approximate and no responsibility is taken for any error, omission or mis-statement. Icons of items such as bathroom suites are representations only an may not look like the real items. Made with Made Snappy 360.

Be sure to follow us on Twitter: @ WWProps

https://www.facebook.com/westwalesproperties/

Any floorplans provided are included as a service to our customers and are intended as a GUIDE TO LAYOUT only. Dimensions are approximate. NOT TO SCALE.

The property briefly comprises; an entrance hall, a living room with a log burner perfect for cosy evenings after days spent walking the coastline., a kitchen/diner great for entertaining friends or for the family to eat together, a conservatory, which offers a lovely space to sit with your morning coffee, a utility room with door leading out to the rear garden and downstairs WC. Upstairs the property benefits from three double bedrooms and a family bathroom with a separate bath and walk-in shower.