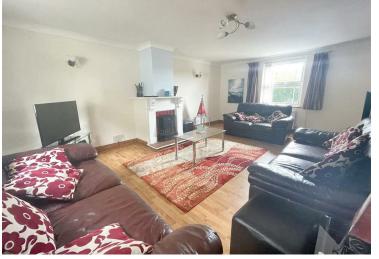

The property briefly comprises; an entrance hall, a living room with a log burner perfect for cosy evenings after days spent walking the coastline., a kitchen/diner great for entertaining friends or for the family to eat together, a conservatory, which offers a lovely space to sit with your morning coffee, a utility room with door leading out to the rear garden and downstairs WC. Upstairs the property benefits from three double bedrooms and a family bathroom with a separate bath and walk-in shower.