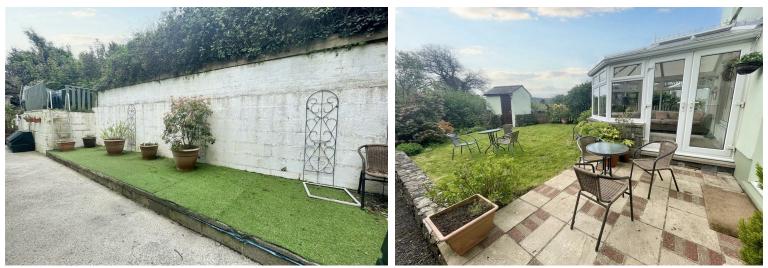

Externally the property benefits from off-road parking for two vehicles, a lawn and patio area to the front which is the perfect seating area for reading your morning newspaper or enjoying evening drinks. To the rear, the property offers a courtyard garden, with a patio and AstroTurf lawn, a great space for storing bikes for all your outdoor adventures or the perfect spot to put a hot tub, to relax in privacy after a long day exploring the amazing coastline.