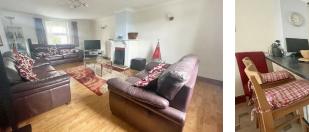

The property briefly comprises; an entrance hall, a living room with a log burner perfect for cosy evenings after days spent walking the coastline., a kitchen/diner great for entertaining friends or for the family to eat together, a conservatory, which offers a lovely space to sit with your morning coffee, a utility room with door leading out to the rear garden and downstairs WC. Upstairs the property benefits from three double bedrooms and a family bathroom with a separate bath and walk-in shower.