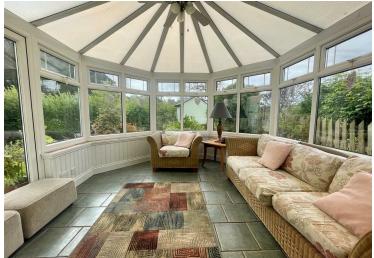

The property briefly comprises; an entrance hall, a living room with a log burner perfect for cosy evenings after days spent walking the coastline., a kitchen/diner great for entertaining friends or for the family to eat together, a conservatory, which offers a lovely space to sit with your morning coffee, a utility room with door leading out to the rear garden and downstairs WC. Upstairs the property benefits from three double bedrooms and a family bathroom with a separate bath and walk-in shower.