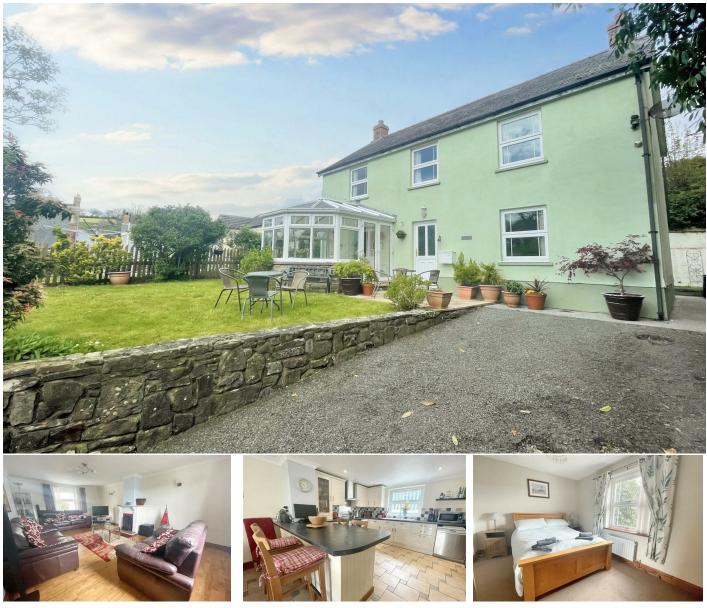

### Glens Reach Glen Road, Laugharne, Carmarthenshire, SA33 4QH

- DETACHED HOUSE
- TWO RECEPTION ROOMS
- FRONT AND REAR GARDEN
- CLOSE TO AMENITIES
- HEATING OIL

• THREE DOUBLE BEDROOMS OFF ROAD PARKING SHORT WALK TO CASTLE AND ESTUARY GOOD TRANSPORT LINKS • EPC RATING - D

f

Welcome to this beautifully presented detached house on Glen Road, located within walking distance of the historic Laugharne Castle and the estuary, this home offers not just a place to live but a piece of history to explore.

The property briefly comprises; an entrance hall, a living room with a log burner perfect for cosy evenings after days spent walking the coastline., a kitchen/diner great for entertaining friends or for the family to eat together, a conservatory, which offers a lovely space to sit with your morning coffee, a utility room with door leading out to the rear garden and downstairs WC. Upstairs the property benefits from three double bedrooms and a family bathroom with a separate bath and walk-in shower.

Externally the property benefits from off-road parking for two vehicles, a lawn and patio area to the front which is the perfect seating area for reading your morning newspaper or enjoying evening drinks. To the rear, the property offers a courtyard garden, with a patio and AstroTurf lawn, a great space for storing bikes for all your outdoor adventures or the perfect spot to put a hot tub, to relax in privacy after a long day exploring the amazing coastline.