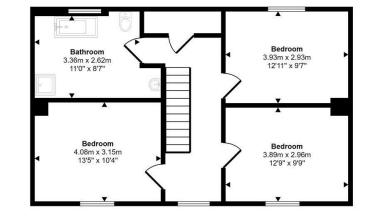

Approx Gross Internal Area 132 sg m / 1418 sg ft

First Floor Approx 61 sq m / 654 sq ft

Ground Floor Approx 71 sq m / 764 sq ft

This floorplan is only for illustrative purposes and is not to scale. Measurements of rooms, doors, windows, and any items are approximate and no responsibility is taken for any error, omission or mis-statement. Icons of items such as bathroom suites are representations only an may not look like the real items. Made with Made Snappy 360.

Be sure to follow us on Twitter: @ WWProps

https://www.facebook.com/westwalesproperties/

Any floorplans provided are included as a service to our customers and are intended as a GUIDE TO LAYOUT only. Dimensions are approximate. NOT TO SCALE.

The property briefly comprises; an entrance hall, a living room with a log burner perfect for cosy evenings after days spent walking the coastline., a kitchen/diner great for entertaining friends or for the family to eat together, a conservatory, which offers a lovely space to sit with your morning coffee, a utility room with door leading out to the rear garden and downstairs WC. Upstairs the property benefits from three double bedrooms and a family bathroom with a separate bath and walk-in shower.