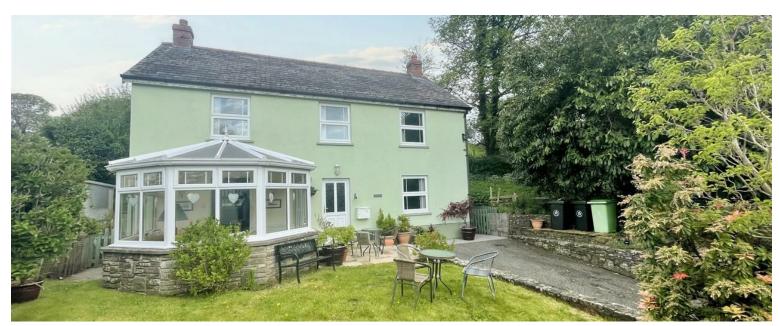

• THREE DOUBLE BEDROOMS OFF ROAD PARKING SHORT WALK TO CASTLE AND ESTUARY GOOD TRANSPORT LINKS • EPC RATING - D

f

Welcome to this beautifully presented detached house on Glen Road, located within walking distance of the historic Laugharne Castle and the estuary, this home offers not just a place to live but a piece of history to explore.

The property briefly comprises; an entrance hall, a living room with a log burner perfect for cosy evenings after days spent walking the coastline., a kitchen/diner great for entertaining friends or for the family to eat together, a conservatory, which offers a lovely space to sit with your morning coffee, a utility room with door leading out to the rear garden and downstairs WC. Upstairs the property benefits from three double bedrooms and a family bathroom with a separate bath and walk-in shower.

Externally the property benefits from off-road parking for two vehicles, a lawn and patio area to the front which is the perfect seating area for reading your morning newspaper or enjoying evening drinks. To the rear, the property offers a courtyard garden, with a patio and AstroTurf lawn, a great space for storing bikes for all your outdoor adventures or the perfect spot to put a hot tub, to relax in privacy after a long day exploring the amazing coastline.