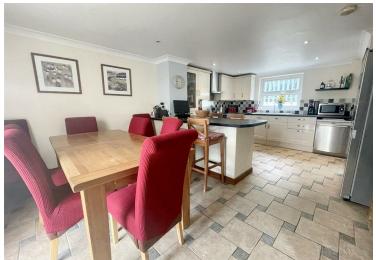

The property briefly comprises; an entrance hall, a living room with a log burner perfect for cosy evenings after days spent walking the coastline., a kitchen/diner great for entertaining friends or for the family to eat together, a conservatory, which offers a lovely space to sit with your morning coffee, a utility room with door leading out to the rear garden and downstairs WC. Upstairs the property benefits from three double bedrooms and a family bathroom with a separate bath and walk-in shower.