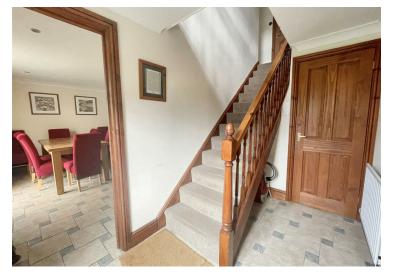

The property briefly comprises; an entrance hall, a living room with a log burner perfect for cosy evenings after days spent walking the coastline., a kitchen/diner great for entertaining friends or for the family to eat together, a conservatory, which offers a lovely space to sit with your morning coffee, a utility room with door leading out to the rear garden and downstairs WC. Upstairs the property benefits from three double bedrooms and a family bathroom with a separate bath and walk-in shower.