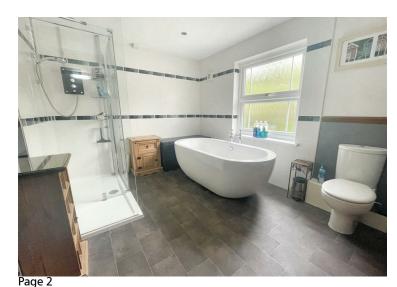

The property briefly comprises; an entrance hall, a living room with a log burner perfect for cosy evenings after days spent walking the coastline., a kitchen/diner great for entertaining friends or for the family to eat together, a conservatory, which offers a lovely space to sit with your morning coffee, a utility room with door leading out to the rear garden and downstairs WC. Upstairs the property benefits from three double bedrooms and a family bathroom with a separate bath and walk-in shower.