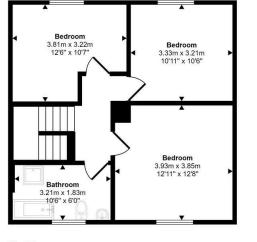

The Agent that goes the Extra Mile

Approx Gross Internal Area 142 sq m / 1526 sq ft

First Floor Approx 53 sq m / 568 sq ft

Ground Floor Approx 89 sq m / 959 sq ft

This floorplan is only for illustrative purposes and is not to scale. Measurements of rooms, doors, windows, and any items are approxin nd no responsibility is taken for any error, omission or mis-statement. Icons of items such as bathroom suites are representations only may not look like the real items. Made with Made Snappy 360.

The property briefly comprises; an entrance hall, spacious living/dining room, south-facing conservatory, solid oak fitted kitchen with granite worktops, utility room with door leading out to the rear garden, and further reception room which the current vendors are utilizing as a home office and downstairs WC. Upstairs the property benefits from three double bedrooms and a family bathroom with a separate shower and bath.