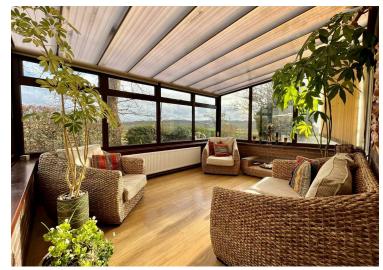

The property briefly comprises; an entrance hall, spacious living/dining room, south-facing conservatory, solid oak fitted kitchen with granite worktops, utility room with door leading out to the rear garden, and further reception room which the current vendors are utilizing as a home office and downstairs WC. Upstairs the property benefits from three double bedrooms and a family bathroom with a separate shower and bath.