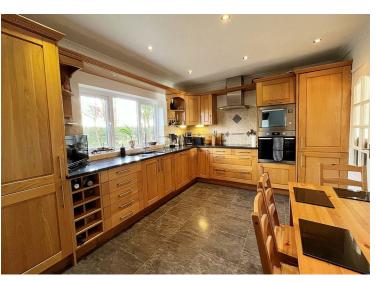

The property briefly comprises; an entrance hall, spacious living/dining room, south-facing conservatory, solid oak fitted kitchen with granite worktops, utility room with door leading out to the rear garden, and further reception room which the current vendors are utilizing as a home office and downstairs WC. Upstairs the property benefits from three double bedrooms and a family bathroom with a separate shower and bath.