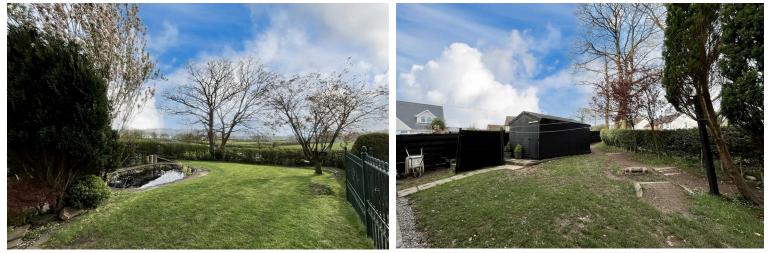

Externally the property benefits from ample off-road parking, a front enclosed lawned garden area, with a pond and patio to the front with semi-elevated views. The rear offers an enclosed lawned garden with shed/workshop.