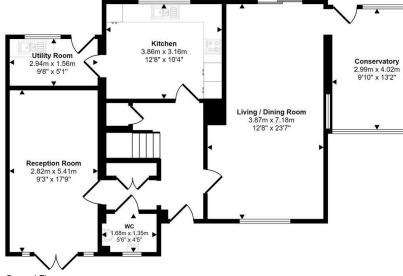

The Agent that goes the Extra Mile

Approx Gross Internal Area 142 sq m / 1526 sq ft

First Floor Approx 53 sq m / 568 sq ft

Ground Floor Approx 89 sq m / 959 sq ft

This floorplan is only for illustrative purposes and is not to scale. Measurements of rooms, doors, windows, and any items are approxin nd no responsibility is taken for any error, omission or mis-statement. Icons of items such as bathroom suites are representations only may not look like the real items. Made with Made Snappy 360.

The property briefly comprises; an entrance hall, spacious living/dining room, south-facing conservatory, solid oak fitted kitchen with granite worktops, utility room with door leading out to the rear garden, and further reception room which the current vendors are utilizing as a home office and downstairs WC. Upstairs the property benefits from three double bedrooms and a family bathroom with a separate shower and bath.