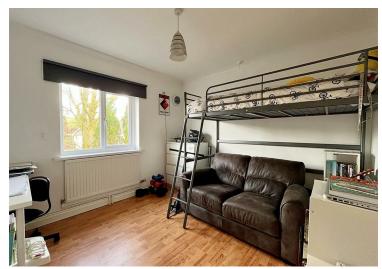

The property briefly comprises; an entrance hall, spacious living/dining room, south-facing conservatory, solid oak fitted kitchen with granite worktops, utility room with door leading out to the rear garden, and further reception room which the current vendors are utilizing as a home office and downstairs WC. Upstairs the property benefits from three double bedrooms and a family bathroom with a separate shower and bath.