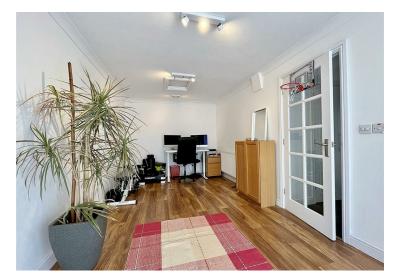

The property briefly comprises; an entrance hall, spacious living/dining room, south-facing conservatory, solid oak fitted kitchen with granite worktops, utility room with door leading out to the rear garden, and further reception room which the current vendors are utilizing as a home office and downstairs WC. Upstairs the property benefits from three double bedrooms and a family bathroom with a separate shower and bath.