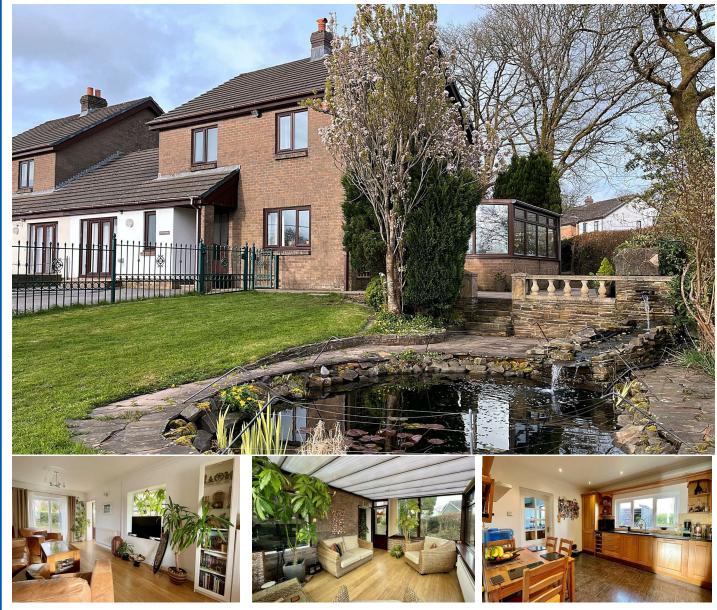

## Llwyn Deri Porthyrhyd, Carmarthen, Carmarthenshire, SA32 8PN

- SEMI-DETACHED HOUSE
- THREE RECEPTION ROOMS
- FRONT AND REAR GARDEN
- VILLAGE LOCATION
- HEATING OIL

• THREE DOUBLE BEDROOMS • AMPLE OFF ROAD PARKING BEAUTIFULLY PRESENTED 10 MILES FROM CARMARTHEN • EPC RATING - E

f

30 Years

A fantastic opportunity to purchase this well presented semi-detached three double bedroom house in a semi-elevated position with views to the front. Situated on the edge of the popular village of Porthyrhyd, 8 miles from Carmarthen and 5 miles from Cross Hands. The village offers a shop, post office and public houses conveniently situated to the M4/A48 dual carriageway connection. The National Botanic Garden of Wales is approximately half a mile distance. Viewing is highly recommended to fully appreciate the fantastic location of the property and all this property has to offer.

The property briefly comprises; an entrance hall, spacious living/dining room, south-facing conservatory, solid oak fitted kitchen with granite worktops, utility room with door leading out to the rear garden, and further reception room which the current vendors are utilizing as a home office and downstairs WC. Upstairs the property benefits from three double bedrooms and a family bathroom with a separate shower and bath.

Externally the property benefits from ample off-road parking, a front enclosed lawned garden area, with a pond and patio to the front with semi-elevated views. The rear offers an enclosed lawned garden with shed/workshop.