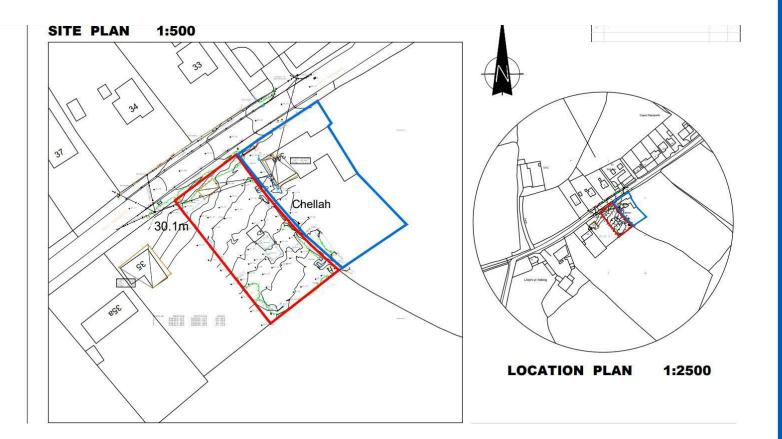

The Agent that goes the Extra Mile

Page 4

FIVE BEDROOM SPLIT LEVEL BUNGALOW
PLANNING REF PL/05757
FIVE BED FOUR BATH
CLOSE TO AMENITIES
EPC EXEMPT

f

REAR ELEVATION

An exciting opportunity to purchase a plot in Pontyates with full planning permission. The plot is approximately 0.2 acre plot and boasts an enviable location within Pontyates with amazing countryside views.

The plot can either be a great investment for someone looking to build the property for re-sale or an opportunity to build your own dream home in a popular location. The planning permission is for a five-bedroom, four-bath, detached, split-level bungalow.