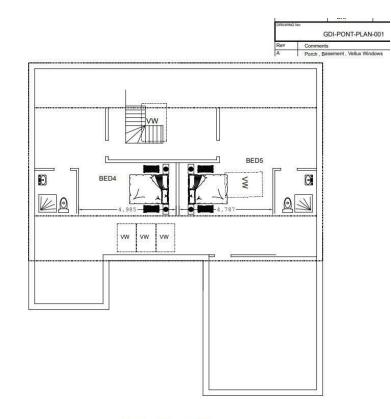

planning permission. The plot is approximately 0.2 acre plot and boasts an enviable location within Pontyates with amazing countryside views.

The plot can either be a great investment for someone looking to build the property for re-sale or an opportunity to build your own dream home in a popular location. The planning permission is for a five-bedroom, four-bath, detached, split-level bungalow.

Pontyates is situated within the Gwendraeth Valley, halfway between Carmarthen and Llanelli. Pontyates has a bilingual primary school catering for ages 4-11, shops, eateries and a local community centre. This former mining village is just 9 miles from the County town of Carmarthen and 7.1 miles from Llanelli, allowing you a vast range of shopping and facilities within a short car or bus drive.





Attic Floor Plan







## DIRECTIONS

From our office on Dark Gate in Carmarthen, Head west on Dark Gate towards Heol Y Felin/Mill St, Continue onto Lammas St, Turn left onto Morfa Ln/B4312, At the roundabout, take the 2nd exit onto A4242, At the roundabout, take the 1st exit onto A40, At Pensarn Roundabout, take the 3rd exit onto A484, At the roundabout, take the 3rd exit and stay on A484, At the roundabout, take the 2nd exit and stay on A484, Turn left onto B4309, Continue onto B4309, Turn right onto Heol Nazareth, The property is on the left next to number 34A. What3Words Reference; ///stall.classmate.finders

See our website www.westwalesproperties.co.uk in our TV channel to view our location videos about the area.