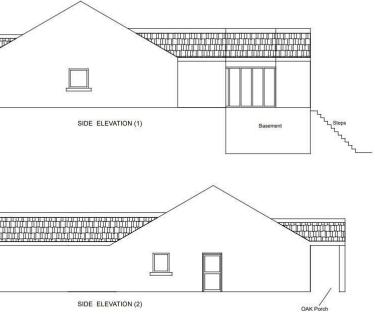

The Agent that goes the Extra Mile

Page 4

FIVE BEDROOM SPLIT LEVEL BUNGALOW
PLANNING REF PL/05757
FIVE BED FOUR BATH
CLOSE TO AMENITIES
EPC EXEMPT

f

REAR ELEVATION

An exciting opportunity to purchase a plot in Pontyates with full planning permission. The plot is approximately 0.2 acre plot and boasts an enviable location within Pontyates with amazing countryside views.

The plot can either be a great investment for someone looking to build the property for re-sale or an opportunity to build your own dream home in a popular location. The planning permission is for a five-bedroom, four-bath, detached, split-level bungalow.