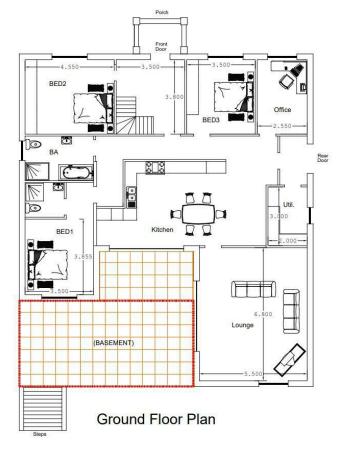

The Agent that goes the Extra Mile

Page 4

FIVE BEDROOM SPLIT LEVEL BUNGALOW
PLANNING REF PL/05757
FIVE BED FOUR BATH
CLOSE TO AMENITIES
EPC EXEMPT

f

REAR ELEVATION

An exciting opportunity to purchase a plot in Pontyates with full planning permission. The plot is approximately 0.2 acre plot and boasts an enviable location within Pontyates with amazing countryside views.

The plot can either be a great investment for someone looking to build the property for re-sale or an opportunity to build your own dream home in a popular location. The planning permission is for a five-bedroom, four-bath, detached, split-level bungalow.