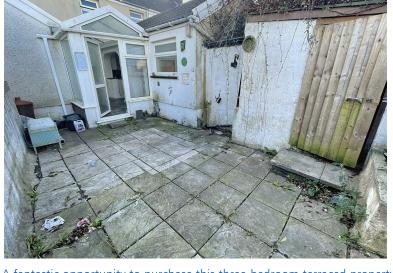

The property briefly comprises; an entrance hall, living room, conservatory, kitchen and bathroom. Upstairs the property offers three bedrooms, two of which are doubles.

Externally the property benefits from rear garden of lawned area and patio area, which would be a perfect place for alfresco dining. There is a gate at the bottom of the garden which gives you the option to make off-road parking. The garden really does offer the new owners a wonderful opportunity to create their own perfect spot to relax.