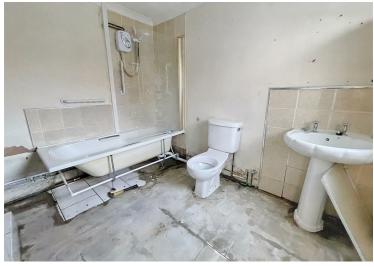

The property briefly comprises; an entrance hall, living room, conservatory, kitchen and bathroom. Upstairs the property offers three bedrooms, two of which are doubles.

Externally the property benefits from rear garden of lawned area and patio area, which would be a perfect place for alfresco dining. There is a gate at the bottom of the garden which gives you the option to make off-road parking. The garden really does offer the new owners a wonderful opportunity to create their own perfect spot to relax.