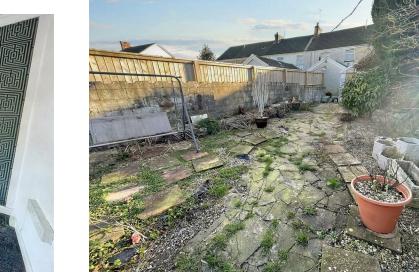

The property briefly comprises; an entrance hall, living room, conservatory, kitchen and bathroom. Upstairs the property offers three bedrooms, two of which are doubles.

Externally the property benefits from rear garden of lawned area and patio area, which would be a perfect place for alfresco dining. There is a gate at the bottom of the garden which gives you the option to make off-road parking. The garden really does offer the new owners a wonderful opportunity to create their own perfect spot to relax.