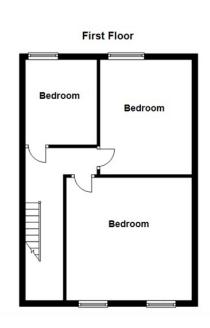

The property briefly comprises; an entrance hall, living room, conservatory, kitchen and bathroom. Upstairs the property offers three bedrooms, two of which are doubles.

Externally the property benefits from rear garden of lawned area and patio area, which would be a perfect place for alfresco dining. There is a gate at the bottom of the garden which gives you the option to make off-road parking. The garden really does offer the new owners a wonderful opportunity to create their own perfect spot to relax.