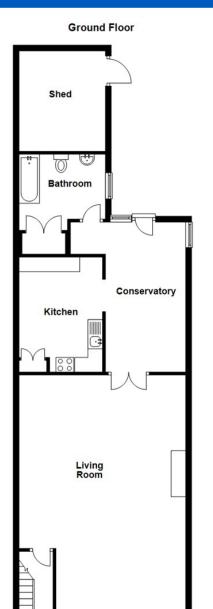

The property briefly comprises; an entrance hall, living room, conservatory, kitchen and bathroom. Upstairs the property offers three bedrooms, two of which are doubles.

Externally the property benefits from rear garden of lawned area and patio area, which would be a perfect place for alfresco dining. There is a gate at the bottom of the garden which gives you the option to make off-road parking. The garden really does offer the new owners a wonderful opportunity to create their own perfect spot to relax.