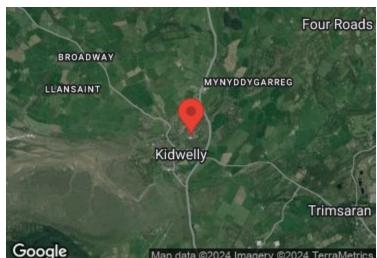

The ancient township of Kidwelly made famous by its famous Norman castle is conveniently situated midway between Carmarthen and Llanelli. Kidwelly offers a wide range of amenities including schools, shops, etc. There is also a railway station making Cardiff, Swansea, and other destinations easily accessible. Local leisure facilities include golf courses at Glyn Abbey and Ashburnham, the nearby Pembrey country park, and horse racing at Ffos Las.

## **DIRECTIONS**

From our office on Dark Gate in Carmarthen. Head west on Dark Gate towards Heol Y Felin/Mill St. Continue onto Lammas St. Turn left onto Morfa Ln/B4312. At the roundabout, take the 2nd exit onto A4242. At the roundabout, take the 1st exit onto A40. At Pensarn Roundabout, take the 3rd exit and stay on A484. At the roundabout, take the 3rd exit and stay on A484. At the roundabout, take the 2nd exit and stay on A484. At the roundabout, take the 1st exit and stay on A484. Turn right onto Priory St. The property will be on your right. What3Words Reference; ///sums.important.reinforce