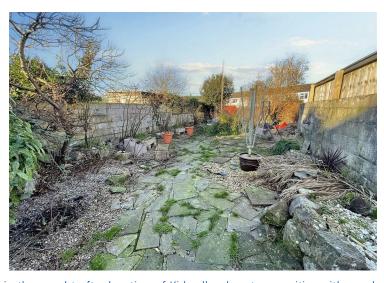

The property briefly comprises; an entrance hall, living room, conservatory, kitchen and bathroom. Upstairs the property offers three bedrooms, two of which are doubles.

Externally the property benefits from rear garden of lawned area and patio area, which would be a perfect place for alfresco dining. There is a gate at the bottom of the garden which gives you the option to make off-road parking. The garden really does offer the new owners a wonderful opportunity to create their own perfect spot to relax.