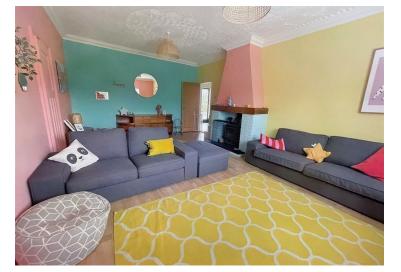

The property briefly comprises; an entrance hall, lounge which the current vendors are utilising as a playroom, living room with log burner, conservatory with doors leading out to the garden, further sitting room with French doors opening out to the patio area, open plan kitchen/diner, hallway which benefits from pantry, separate WC and utility room and also door leading out to the integral garage. Upstairs the property offers five double bedrooms, with the master benefiting from an en-suite and a family bathroom with a separate bath and walk-in shower.