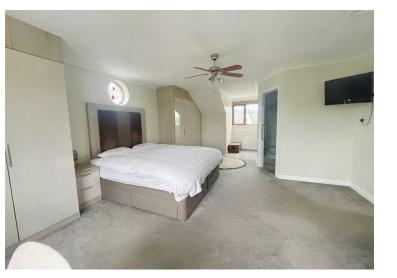

The property briefly comprises; an entrance hall, lounge which the current vendors are utilising as a playroom, living room with log burner, conservatory with doors leading out to the garden, further sitting room with French doors opening out to the patio area, open plan kitchen/diner, hallway which benefits from pantry, separate WC and utility room and also door leading out to the integral garage. Upstairs the property offers five double bedrooms, with the master benefiting from an en-suite and a family bathroom with a separate bath and walk-in shower.