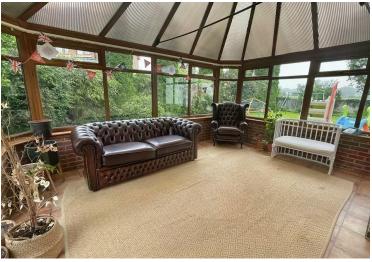

The property briefly comprises; an entrance hall, lounge which the current vendors are utilising as a playroom, living room with log burner, conservatory with doors leading out to the garden, further sitting room with French doors opening out to the patio area, open plan kitchen/diner, hallway which benefits from pantry, separate WC and utility room and also door leading out to the integral garage. Upstairs the property offers five double bedrooms, with the master benefiting from an en-suite and a family bathroom with a separate bath and walk-in shower.