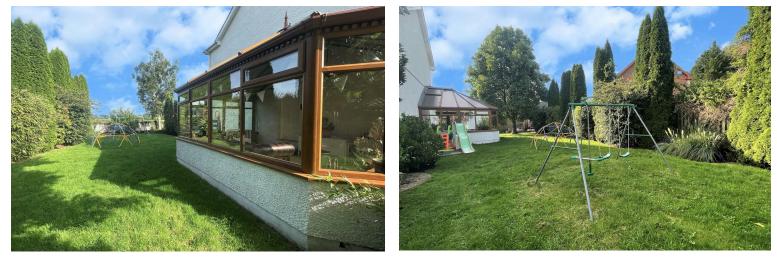

Externally the property has ample off-road parking to the front with a wrap-around garden which is surrounded by a good selection of mature trees and shrubs. The garden is made up of many different areas, with lawns, patios and a wonderful vegetable patch. This garden offers the new owners a wonderful opportunity to create their own piece of the good life, whether it's growing all their own vegetables or a beautiful garden with space for the children to play.