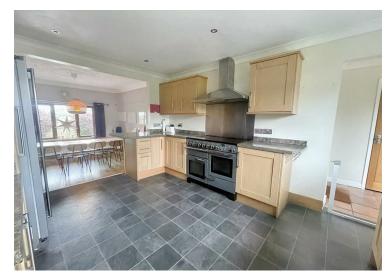

The property briefly comprises; an entrance hall, lounge which the current vendors are utilising as a playroom, living room with log burner, conservatory with doors leading out to the garden, further sitting room with French doors opening out to the patio area, open plan kitchen/diner, hallway which benefits from pantry, separate WC and utility room and also door leading out to the integral garage. Upstairs the property offers five double bedrooms, with the master benefiting from an en-suite and a family bathroom with a separate bath and walk-in shower.