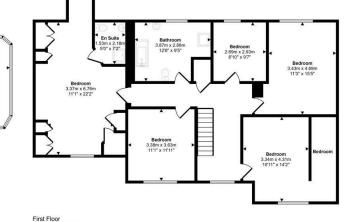

Approx Gross Internal Are 278 sq m / 2992 sq ft

01267 236655 www.westwalesproperties.co.uk

The Agent that goes the Extra Mile

Ground Floo

GENERAL INFORMATION VIEWING: By appointment only via the Agents. TENURE: We are advised Freehold SERVICES: We have not checked or tested any of the services or appliances at the property. TAX: Band G FACEBOOK & TWITTER

Be sure to follow us on Twitter: @ WWProps

https://www.facebook.com/westwalesproperties/

Any floorplans provided are included as a service to our customers and are intended as a GUIDE TO LAYOUT only. Dimensions are approximate. NOT TO SCALE. CFP/REM/09/23/OK

The property briefly comprises; an entrance hall, lounge which the current vendors are utilising as a playroom, living room with log burner, conservatory with doors leading out to the garden, further sitting room with French doors opening out to the patio area, open plan kitchen/diner, hallway which benefits from pantry, separate WC and utility room and also door leading out to the integral garage. Upstairs the property offers five double bedrooms, with the master benefiting from an en-suite and a family bathroom with a separate bath and walk-in shower.