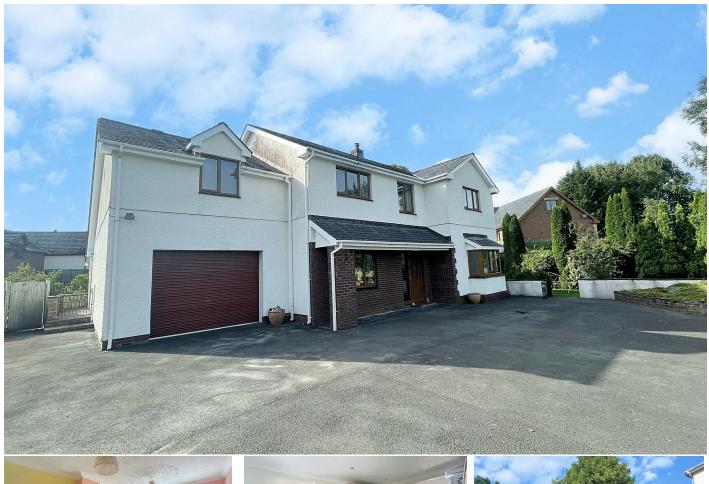

## Ty Onnen Llys Egwad, Nantgaredig, Carmarthen, Carmarthenshire, SA32 **7NIT**

- DETACHED HOUSE
- FOUR RECEPTION ROOMS
- OFF ROAD PARKING
- WRAP AROUND GARDEN
- HEATING: OIL

• FIVE BEDROOMS BEAUTIFULLY PRESENTED • GARAGE VILLAGE LOCATION • EPC RATING: D

f

This is a fantastic opportunity to purchase this five-bedroom detached property in the popular village of Pontargothi, benefitting from ample offroad parking, a garage, a wrap-around garden and wonderful views across the fields to the front. This property would make a great family home and viewing is highly recommended to appreciate all it has to offer.