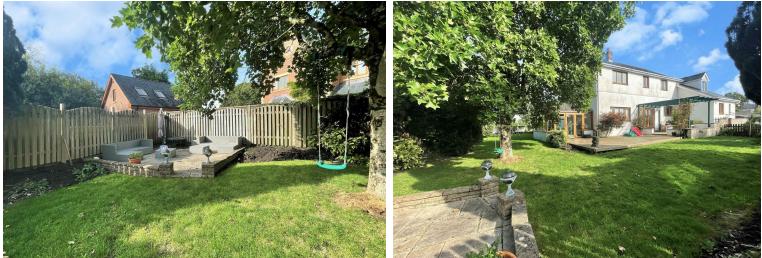

Externally the property has ample off-road parking to the front with a wrap-around garden which is surrounded by a good selection of mature trees and shrubs. The garden is made up of many different areas, with lawns, patios and a wonderful vegetable patch. This garden offers the new owners a wonderful opportunity to create their own piece of the good life, whether it's growing all their own vegetables or a beautiful garden with space for the children to play.