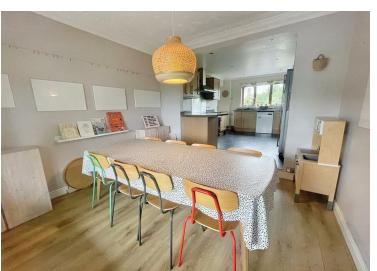

The property briefly comprises; an entrance hall, lounge which the current vendors are utilising as a playroom, living room with log burner, conservatory with doors leading out to the garden, further sitting room with French doors opening out to the patio area, open plan kitchen/diner, hallway which benefits from pantry, separate WC and utility room and also door leading out to the integral garage. Upstairs the property offers five double bedrooms, with the master benefiting from an en-suite and a family bathroom with a separate bath and walk-in shower.