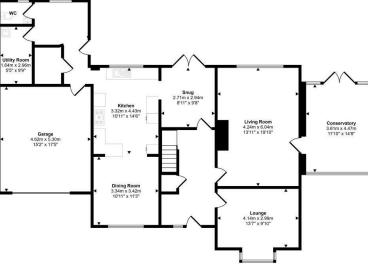

Approx Gross Internal Are 278 sq m / 2992 sq ft

01267 236655 www.westwalesproperties.co.uk

The property briefly comprises; an entrance hall, lounge which the current vendors are utilising as a playroom, living room with log burner, conservatory with doors leading out to the garden, further sitting room with French doors opening out to the patio area, open plan kitchen/diner, hallway which benefits from pantry, separate WC and utility room and also door leading out to the integral garage. Upstairs the property offers five double bedrooms, with the master benefiting from an en-suite and a family bathroom with a separate bath and walk-in shower.