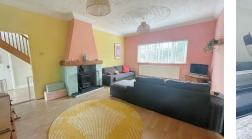

The property briefly comprises; an entrance hall, lounge which the current vendors are utilising as a playroom, living room with log burner, conservatory with doors leading out to the garden, further sitting room with French doors opening out to the patio area, open plan kitchen/diner, hallway which benefits from pantry, separate WC and utility room and also door leading out to the integral garage. Upstairs the property offers five double bedrooms, with the master benefiting from an en-suite and a family bathroom with a separate bath and walk-in shower.