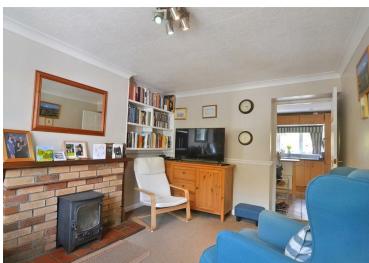

The property comprises; living room, reception room and kitchen with space for a breakfast table which leads to a downstairs shower room and separate toilet. Upstairs includes three double bedrooms and a bathroom.