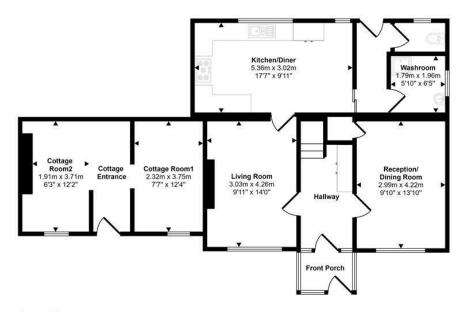

Approx Gross Internal Area 125 sq m / 1345 sq ft

Ground Floor Approx 88 sq m / 947 sq ft

First Floor Approx 37 sq m / 399 sq ft

nis floorplan is only for illustrative purposes and is not to scale. Measurements of rooms, doors, windows, and any items an esponsibility is taken for any error, omission or mis-statement. Icons of items such as bal presentations only and may not look like the real items. Made with Made Snappy 360.

The property comprises; living room, reception room and kitchen with space for a breakfast table which leads to a downstairs shower room and separate toilet. Upstairs includes three double bedrooms and a bathroom.