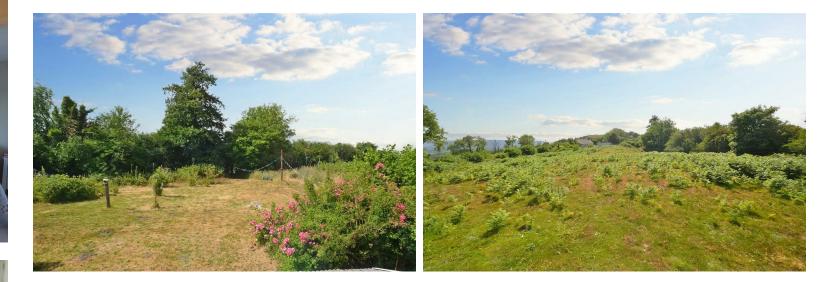

Externally the property benefits from off-road parking to the side of the property, where you can access the rear garden. A small lane to the left of the property grants you access to the rear of the property where you will find the garage and garden that leads onto the paddock, and leads to further garden space where the planning permission has been granted for two properties.