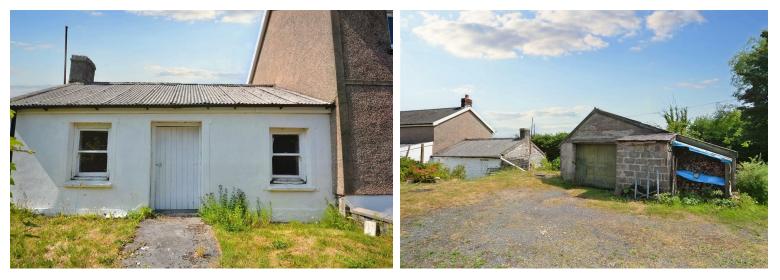

Externally the property benefits from off-road parking to the side of the property, where you can access the rear garden. A small lane to the left of the property grants you access to the rear of the property where you will find the garage and garden that leads onto the paddock, and leads to further garden space where the planning permission has been granted for two properties.