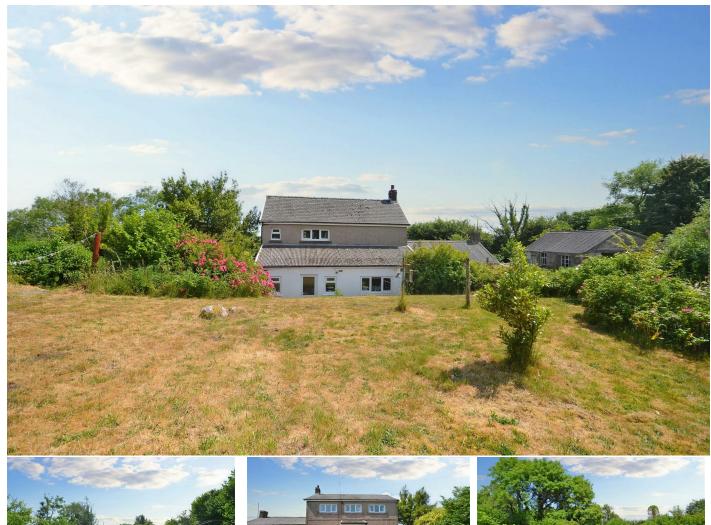

## Llwyngwyn Four Roads, Kidwelly, Carmarthenshire, SA17 4SF

- DETACHED HOUSE
- PADDOCK APPROX 1.3 ACRES
- GARDEN
- TWO SHOWER ROOMS
- 15 MINUTES TO CARMARTHEN

The Agent that goes the Extra Mile

• THREE DOUBLE BEDROOMS PLANNING FOR THREE PROPERTIES OFF ROAD PARKING • LPG HEATING • EPC RATING: D

f

An incredible opportunity to purchase a three-bedroom detached house with a rear garden and paddock, and planning permission for three extra properties. Perfect for a family or an investment opportunity.

Externally the property benefits from off-road parking to the side of the property, where you can access the rear garden. A small lane to the left of the property grants you access to the rear of the property where you will find the garage and garden that leads onto the paddock, and leads to further garden space where the planning permission has been granted for two properties.