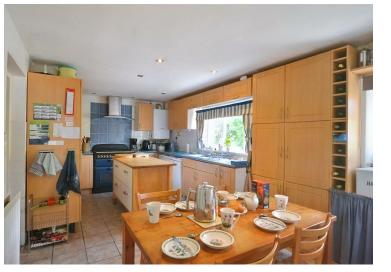

The property comprises; living room, reception room and kitchen with space for a breakfast table which leads to a downstairs shower room and separate toilet. Upstairs includes three double bedrooms and a bathroom.