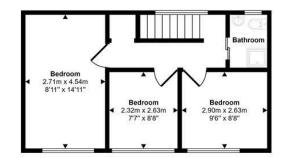

Approx Gross Internal Area 125 sq m / 1345 sq ft

Ground Floor Approx 88 sq m / 947 sq ft

First Floor Approx 37 sq m / 399 sq ft

nis floorplan is only for illustrative purposes and is not to scale. Measurements of rooms, doors, windows, and any items an esponsibility is taken for any error, omission or mis-statement. Icons of items such as bal presentations only and may not look like the real items. Made with Made Snappy 360.

The property comprises; living room, reception room and kitchen with space for a breakfast table which leads to a downstairs shower room and separate toilet. Upstairs includes three double bedrooms and a bathroom.