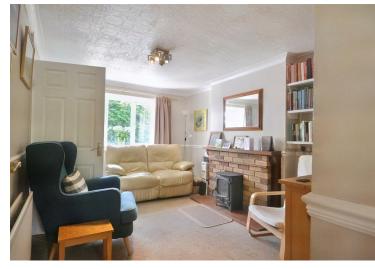

The property comprises; living room, reception room and kitchen with space for a breakfast table which leads to a downstairs shower room and separate toilet. Upstairs includes three double bedrooms and a bathroom.