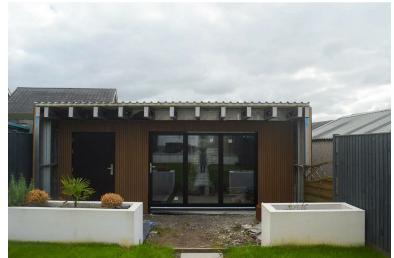

The superior accommodation comprises an entrance hallway, lounge/dining room with log burner kitchen, utility room, and cloakroom. First floor, Two bedrooms, family bathroom, and loft room with WC. Externally off-road parking to the fore, enclosed rear garden with paved patio area, and summer house.