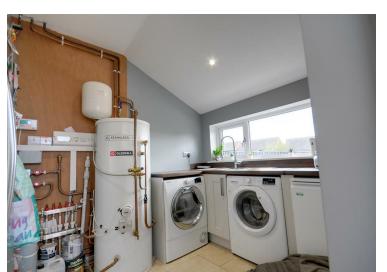

The superior accommodation comprises an entrance hallway, lounge/dining room with log burner kitchen, utility room, and cloakroom. First floor, Two bedrooms, family bathroom, and loft room with WC. Externally off-road parking to the fore, enclosed rear garden with paved patio area, and summer house.

**Entrance Hallway** 22'3" x 3'9" (6.80 x 1.16)

Lounge 11'3" x 11'5" (3.45 x 3.50)

**Dining Room** 9'3" x 9'6" (2.84 x 2.90)

Kitchen 12'6" x 10'1" (3.83 x 3.09)

**Utility Room** 6'10" x 10'0" (2.10 x 3.06)