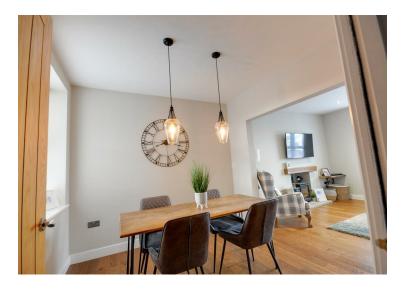

The superior accommodation comprises an entrance hallway, lounge/dining room with log burner kitchen, utility room, and cloakroom. First floor, Two bedrooms, family bathroom, and loft room with WC. Externally off-road parking to the fore, enclosed rear garden with paved patio area, and summer house.

**Entrance Hallway** 22'3" x 3'9" (6.80 x 1.16)

Lounge 11'3" x 11'5" (3.45 x 3.50)

**Dining Room** 9'3" x 9'6" (2.84 x 2.90)

Kitchen 12'6" x 10'1" (3.83 x 3.09)

**Utility Room** 6'10" x 10'0" (2.10 x 3.06)