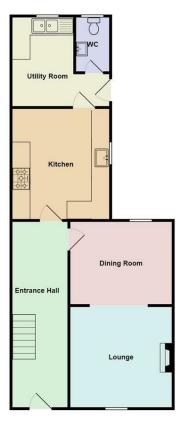

**Entrance Hallway** 22'3" x 3'9" (6.80 x 1.16)

Lounge 11'3" x 11'5" (3.45 x 3.50)

**Dining Room** 9'3" x 9'6" (2.84 x 2.90)

Kitchen 12'6" x 10'1" (3.83 x 3.09)

**Utility Room** 6'10" x 10'0" (2.10 x 3.06)

Cloakroom 5'1" x 3'1" (1.55 x 0.96) **First Floor** 

Landing

**Bedroom One** 13'11" x 10'2" (4.26 x 3.11)

**Bathroom** 9'8" x 9'0" (2.95 x 2.76)

**Bedroom Two** 11'8" x 9'10" (3.57 x 3.01)

**Bedroom Three** 15'7" x 9'9" (4.76 x 2.99)