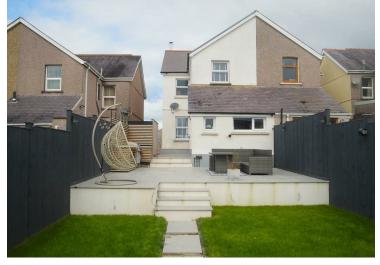

The superior accommodation comprises an entrance hallway, lounge/dining room with log burner kitchen, utility room, and cloakroom. First floor, Two bedrooms, family bathroom, and loft room with WC. Externally off-road parking to the fore, enclosed rear garden with paved patio area, and summer house.