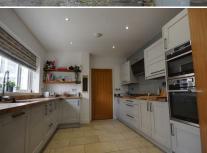

The superior accommodation comprises an entrance hallway, lounge/dining room with log burner kitchen, utility room, and cloakroom. First floor, Two bedrooms, family bathroom, and loft room with WC. Externally off-road parking to the fore, enclosed rear garden with paved patio area, and summer house.

**Entrance Hallway** 22'3" x 3'9" (6.80 x 1.16)

Lounge 11'3" x 11'5" (3.45 x 3.50)

**Dining Room** 9'3" x 9'6" (2.84 x 2.90)

Kitchen 12'6" x 10'1" (3.83 x 3.09)

**Utility Room** 6'10" x 10'0" (2.10 x 3.06)