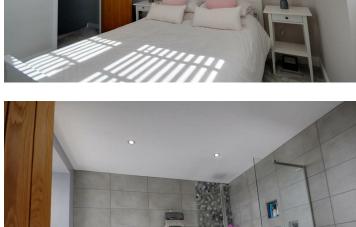

Cloakroom 5'1" x 3'1" (1.55 x 0.96) **First Floor** 

Landing

**Bedroom One** 13'11" x 10'2" (4.26 x 3.11)

**Bathroom** 9'8" x 9'0" (2.95 x 2.76)

**Bedroom Two** 11'8" x 9'10" (3.57 x 3.01)

**Bedroom Three** 15'7" x 9'9" (4.76 x 2.99)