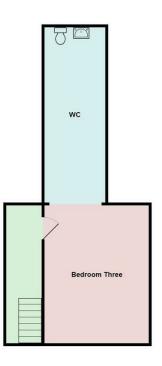

Cloakroom 5'1" x 3'1" (1.55 x 0.96) **First Floor** 

Landing

**Bedroom One** 13'11" x 10'2" (4.26 x 3.11)

**Bathroom** 9'8" x 9'0" (2.95 x 2.76)

**Bedroom Two** 11'8" x 9'10" (3.57 x 3.01)

**Bedroom Three** 15'7" x 9'9" (4.76 x 2.99)