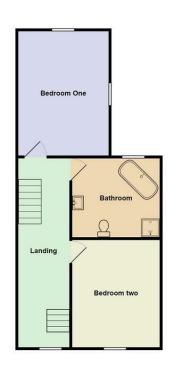

Cloakroom 5'1" x 3'1" (1.55 x 0.96) **First Floor** 

Landing

**Bedroom One** 13'11" x 10'2" (4.26 x 3.11)

**Bathroom** 9'8" x 9'0" (2.95 x 2.76)

**Bedroom Two** 11'8" x 9'10" (3.57 x 3.01)

**Bedroom Three** 15'7" x 9'9" (4.76 x 2.99)