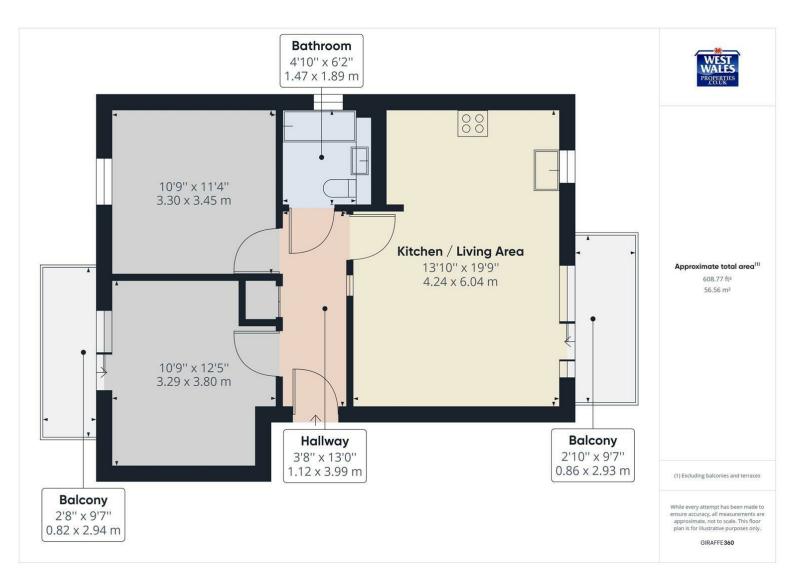

# 5 Cwrt Afon Lleidi, Pentre Doc Y Gogledd, Llanelli, Carmarthenshire, SA15

- Apartment
- Two Bedrooms
- Two Balconies
- Allocated Parking Space
- EPC RATING C

- Second Floor Access Via Stairs
- Open-plan Lounge/Kitchen/Diner
- Leasehold 107 years left Ground rent £125 Service charge £4289.50
- Lease Contains Restrictive Clauses
- Electric Heating

## LOUNGE/KITCHEN/DINER

19'9 x 13'10 (6.02m x 4.22m)

# **BATHROOM**

6'2 x 4'10 (1.88m x 1.47m)

12'5 x 10'9 (3.78m x 3.28m)

### **BEDROOM 2**

11'4 x 10'9 (3.45m x 3.28m)

# **HALLWAY**