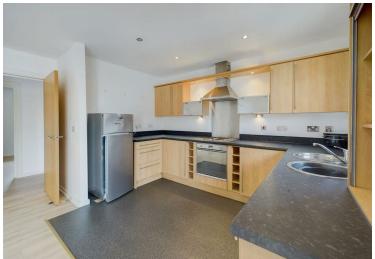

## LOUNGE/KITCHEN/DINER

19'9 x 13'10 (6.02m x 4.22m)

# **BATHROOM**

6'2 x 4'10 (1.88m x 1.47m)

12'5 x 10'9 (3.78m x 3.28m)

### **BEDROOM 2**

11'4 x 10'9 (3.45m x 3.28m)

# **HALLWAY**