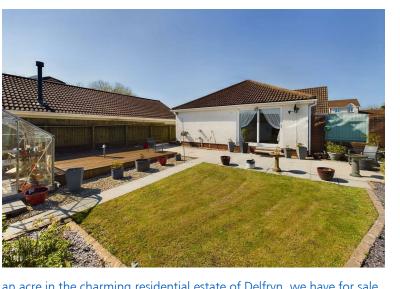

Oil central heating

- Three Double Bedrooms
- Spacious Lounge/Diner
- · Good-sized Rear Garden
- Spacious Plot Which Measures 0.14 Of An Acre
- EPC RATING C

COMPUTER-LINKED OFFICES THROUGHOUT WEST WALES and Associated office in Mayfair, London

Accommodation comprises of: Hallway, airing cupboard, bathroom, kitchen/diner, lounge/diner, utility room, three bedrooms-all with fitted wardrobes and the master bedroom with an en-suite shower room. Externally, set on a spacious plot of 0.14 of an acre with a driveway, garage and additional parking. Beautifully presented rear gardens which comprises of patio, lawn and decking.