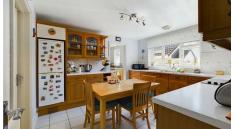

Accommodation comprises of: Hallway, airing cupboard, bathroom, kitchen/diner, lounge/diner, utility room, three bedrooms-all with fitted wardrobes and the master bedroom with an en-suite shower room. Externally, set on a spacious plot of 0.14 of an acre with a driveway, garage and additional parking. Beautifully presented rear gardens which comprises of patio, lawn and decking.

BEDROOM 2

12'10" (max) x 12'0" (max) (3.93 (max) x 3.67 (max))

KITCHEN/DINER

11'2" x 12'4" (3.41 x 3.76)

LOUNGE/DINER

17'3" (max) x 17'10" (max) (5.27 (max) x 5.44 (max))