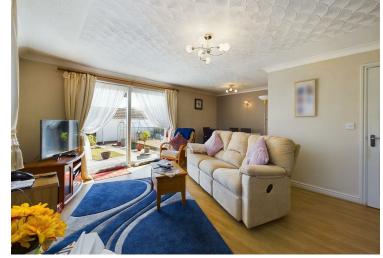

BEDROOM 2

12'10" (max) x 12'0" (max) (3.93 (max) x 3.67 (max))

KITCHEN/DINER

11'2" x 12'4" (3.41 x 3.76)

LOUNGE/DINER

17'3" (max) x 17'10" (max) (5.27 (max) x 5.44 (max))