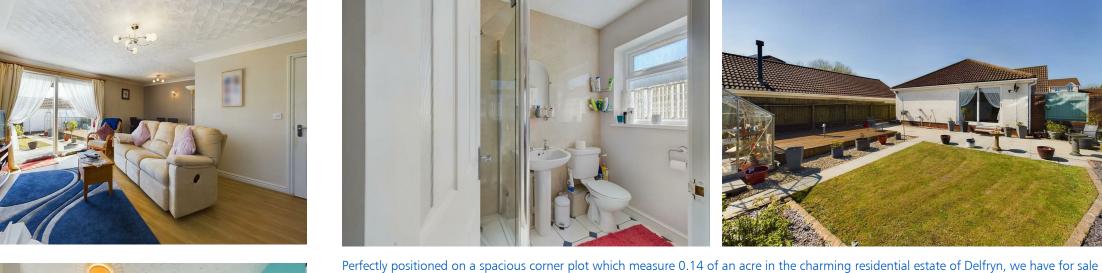

Accommodation comprises of: Hallway, airing cupboard, bathroom, kitchen/diner, lounge/diner, utility room, three bedrooms-all with fitted wardrobes and the master bedroom with an en-suite shower room. Externally, set on a spacious plot of 0.14 of an acre with a driveway, garage and additional parking. Beautifully presented rear gardens which comprises of patio, lawn and decking.

**HALLWAY** 

**BEDROOM 3/0FFICE** 10'11" x 11'10" (3.34 x 3.61)

**AIRING CUPBOARD** 

**BEDROOM 1** 

10'10" x 12'0" (3.31 x 3.67)

**EN-SUITE SHOWER ROOM** 4'9" x 8'8" (1.47 x 2.65)

**BATHROOM** 

9'7" (max) x 8'9" (max) (2.94 (max) x 2.67 (max))