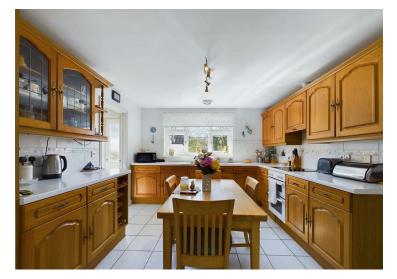

Accommodation comprises of: Hallway, airing cupboard, bathroom, kitchen/diner, lounge/diner, utility room, three bedrooms-all with fitted wardrobes and the master bedroom with an en-suite shower room. Externally, set on a spacious plot of 0.14 of an acre with a driveway, garage and additional parking. Beautifully presented rear gardens which comprises of patio, lawn and decking.

BEDROOM 2

12'10" (max) x 12'0" (max) (3.93 (max) x 3.67 (max))

KITCHEN/DINER

11'2" x 12'4" (3.41 x 3.76)

LOUNGE/DINER

17'3" (max) x 17'10" (max) (5.27 (max) x 5.44 (max))