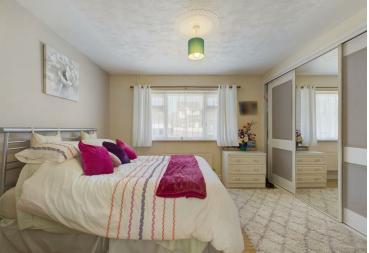

Accommodation comprises of: Hallway, airing cupboard, bathroom, kitchen/diner, lounge/diner, utility room, three bedrooms-all with fitted wardrobes and the master bedroom with an en-suite shower room. Externally, set on a spacious plot of 0.14 of an acre with a driveway, garage and additional parking. Beautifully presented rear gardens which comprises of patio, lawn and decking.

**HALLWAY** 

**BEDROOM 3/0FFICE** 10'11" x 11'10" (3.34 x 3.61)

**AIRING CUPBOARD** 

**BEDROOM 1** 

10'10" x 12'0" (3.31 x 3.67)

**EN-SUITE SHOWER ROOM** 4'9" x 8'8" (1.47 x 2.65)

**BATHROOM** 

9'7" (max) x 8'9" (max) (2.94 (max) x 2.67 (max))