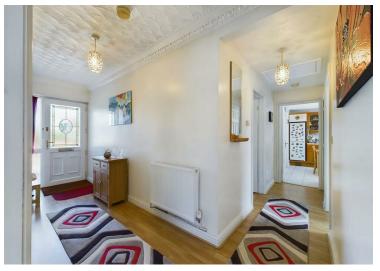

Accommodation comprises of: Hallway, airing cupboard, bathroom, kitchen/diner, lounge/diner, utility room, three bedrooms-all with fitted wardrobes and the master bedroom with an en-suite shower room. Externally, set on a spacious plot of 0.14 of an acre with a driveway, garage and additional parking. Beautifully presented rear gardens which comprises of patio, lawn and decking.

**HALLWAY** 

**BEDROOM 3/0FFICE** 10'11" x 11'10" (3.34 x 3.61)

**AIRING CUPBOARD** 

**BEDROOM 1** 

10'10" x 12'0" (3.31 x 3.67)

**EN-SUITE SHOWER ROOM** 4'9" x 8'8" (1.47 x 2.65)

**BATHROOM** 

9'7" (max) x 8'9" (max) (2.94 (max) x 2.67 (max))