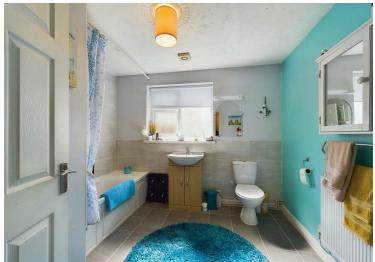

Accommodation comprises of: Hallway, airing cupboard, bathroom, kitchen/diner, lounge/diner, utility room, three bedrooms-all with fitted wardrobes and the master bedroom with an en-suite shower room. Externally, set on a spacious plot of 0.14 of an acre with a driveway, garage and additional parking. Beautifully presented rear gardens which comprises of patio, lawn and decking.

**HALLWAY** 

**BEDROOM 3/0FFICE** 10'11" x 11'10" (3.34 x 3.61)

**AIRING CUPBOARD** 

**BEDROOM 1** 

10'10" x 12'0" (3.31 x 3.67)

**EN-SUITE SHOWER ROOM** 4'9" x 8'8" (1.47 x 2.65)

**BATHROOM** 

9'7" (max) x 8'9" (max) (2.94 (max) x 2.67 (max))