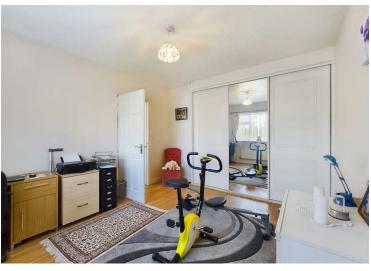

Accommodation comprises of: Hallway, airing cupboard, bathroom, kitchen/diner, lounge/diner, utility room, three bedrooms-all with fitted wardrobes and the master bedroom with an en-suite shower room. Externally, set on a spacious plot of 0.14 of an acre with a driveway, garage and additional parking. Beautifully presented rear gardens which comprises of patio, lawn and decking.

**HALLWAY** 

**BEDROOM 3/0FFICE** 10'11" x 11'10" (3.34 x 3.61)

**AIRING CUPBOARD** 

**BEDROOM 1** 

10'10" x 12'0" (3.31 x 3.67)

**EN-SUITE SHOWER ROOM** 4'9" x 8'8" (1.47 x 2.65)

**BATHROOM** 

9'7" (max) x 8'9" (max) (2.94 (max) x 2.67 (max))