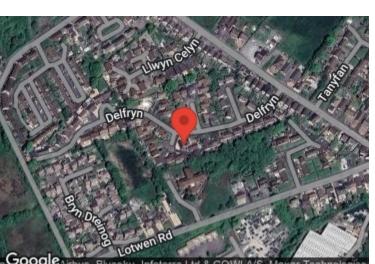

The village of Capel Hendre is conveniently situated to the M4 motorway and link roads via the A48 dual carriageway connection at Cross Hands. The main shopping and leisure facilities are located in Ammanford town centre. Out-of-town retailers are located at Cross Hands business park.

## **DIRECTIONS**

At our office head out of Ammanford driving towards "Penybanc", then driving onwards passing past the "Mountain Gate" to the village of "Tycroes". Turn right at "Hendre Road", taking the fifth turning off on your left "Delfryn". Follow the the road along till you get to number 28 on your