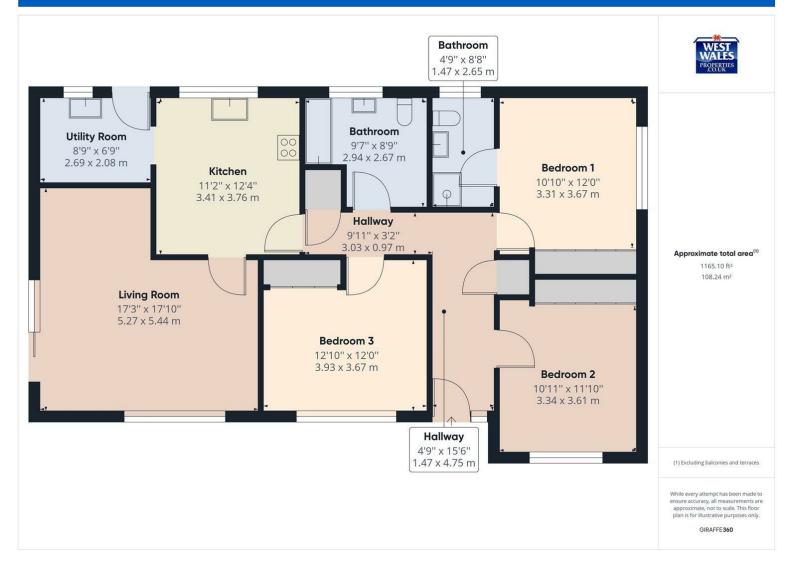

Accommodation comprises of: Hallway, airing cupboard, bathroom, kitchen/diner, lounge/diner, utility room, three bedrooms-all with fitted wardrobes and the master bedroom with an en-suite shower room. Externally, set on a spacious plot of 0.14 of an acre with a driveway, garage and additional parking. Beautifully presented rear gardens which comprises of patio, lawn and decking.

**HALLWAY** 

**BEDROOM 3/0FFICE** 10'11" x 11'10" (3.34 x 3.61)

**AIRING CUPBOARD** 

**BEDROOM 1** 

10'10" x 12'0" (3.31 x 3.67)

**EN-SUITE SHOWER ROOM** 4'9" x 8'8" (1.47 x 2.65)

**BATHROOM** 

9'7" (max) x 8'9" (max) (2.94 (max) x 2.67 (max))

BEDROOM 2

12'10" (max) x 12'0" (max) (3.93 (max) x 3.67 (max))

KITCHEN/DINER

11'2" x 12'4" (3.41 x 3.76)

LOUNGE/DINER

17'3" (max) x 17'10" (max) (5.27 (max) x 5.44 (max))

**UTILITY ROOM** 8'9" x 6'9" (2.69 x 2.08)

**GARAGE** 

See our website www.westwalesproperties.co.uk in our TV channel to view our location videos about the area.