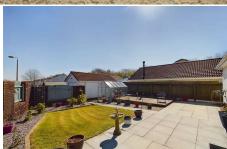

Accommodation comprises of: Hallway, airing cupboard, bathroom, kitchen/diner, lounge/diner, utility room, three bedrooms-all with fitted wardrobes and the master bedroom with an en-suite shower room. Externally, set on a spacious plot of 0.14 of an acre with a driveway, garage and additional parking. Beautifully presented rear gardens which comprises of patio, lawn and decking.