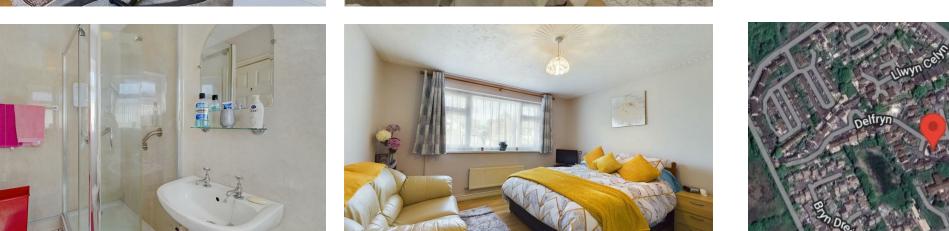

Accommodation comprises of: Hallway, airing cupboard, bathroom, kitchen/diner, lounge/diner, utility room, three bedrooms-all with fitted wardrobes and the master bedroom with an en-suite shower room. Externally, set on a spacious plot of 0.14 of an acre with a driveway, garage and additional parking. Beautifully presented rear gardens which comprises of patio, lawn and decking.

**HALLWAY** 

**BEDROOM 3/0FFICE** 10'11" x 11'10" (3.34 x 3.61)

**AIRING CUPBOARD** 

**BEDROOM 1** 

10'10" x 12'0" (3.31 x 3.67)

**EN-SUITE SHOWER ROOM** 4'9" x 8'8" (1.47 x 2.65)

**BATHROOM** 

9'7" (max) x 8'9" (max) (2.94 (max) x 2.67 (max))

BEDROOM 2

12'10" (max) x 12'0" (max) (3.93 (max) x 3.67 (max))

KITCHEN/DINER

11'2" x 12'4" (3.41 x 3.76)

LOUNGE/DINER

17'3" (max) x 17'10" (max) (5.27 (max) x 5.44 (max))