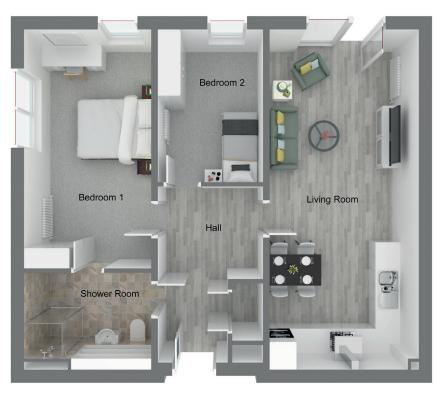

r salon
- Communal lounge and dining areas with WiFi
- Guest suites for friends and family who visit
- Parking
- Laundry room

- Mobility scooter parking and charging area
- Lifts to all floors











For more information 0808 1699788 www.hrdiw.co.uk



## SHARED OWNERSHIP

Green Meadows offers safe, secure and attractive homes with plenty of indoor and outdoor space to enjoy and share with friends and family.

Each self-contained apartment has been designed to offer a flexible home that provides the resident with easy access to on-site care and support.

Available from as little as 25% shared ownership, are 15 two bedroom apartments in a building that contains communal and care facilities allowing residents to have access to care and support in the same building as their apartments.



## **SPECIFICATIONS**

- LED down lighting to hallways and kitchen
- Showers in all apartments
- 'Tunstall' door and call assistance system
- The option for properties to be adapted with living aids, such as grab rails or shower seats
- · Security entry system

PLAN DEPICTS APARTMENT TYPE A