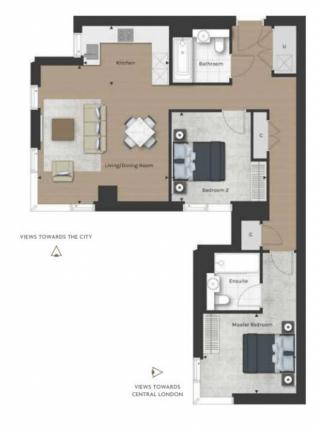

## CHAMPS:

£975 pw Valencia Tower?3 Bollinder Place, 250 City Road, EC1V

Champs is proud to present this two bedroom apartment in Valencia Tower, 250 City Road. Located on 14th floor, this beautiful apartment compromises of an open plan living area with a modern kitchen, luxurious bathroom and full height windows. Well proportioned bedrooms both with built in wardrobe fitted in.

## Valencia Tower?3 Bollinder Place, 250 City Road, EC1V

| 84 SQ.M     | 904 SQ.FT      |
|-------------|----------------|
| 3m x 2.24m  | 10'6" x 7'4"   |
| 1m x 4.90m  | 17'11" x 16'1" |
| 8m x 3.01m  | 11'5" x 9'10"  |
| 57m x 3.35m | 11'8" x 11'0"  |
|             |                |