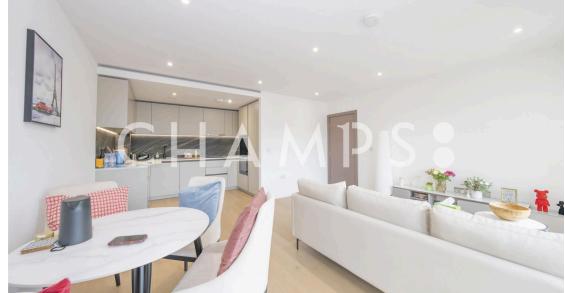

The apartment consists of an open plan large reception room with floor-to-ceiling windows affording lots of natural light, dining space, and a fully fitted modern kitchen with appliances. There are two bedrooms with storage space; luxury en-suite to the master bedroom and a contemporary family bathroom. Other benefits include huge terrace, air conditioning, underfloor heating, wood flooring in the reception room and quality carpets in the bedrooms.