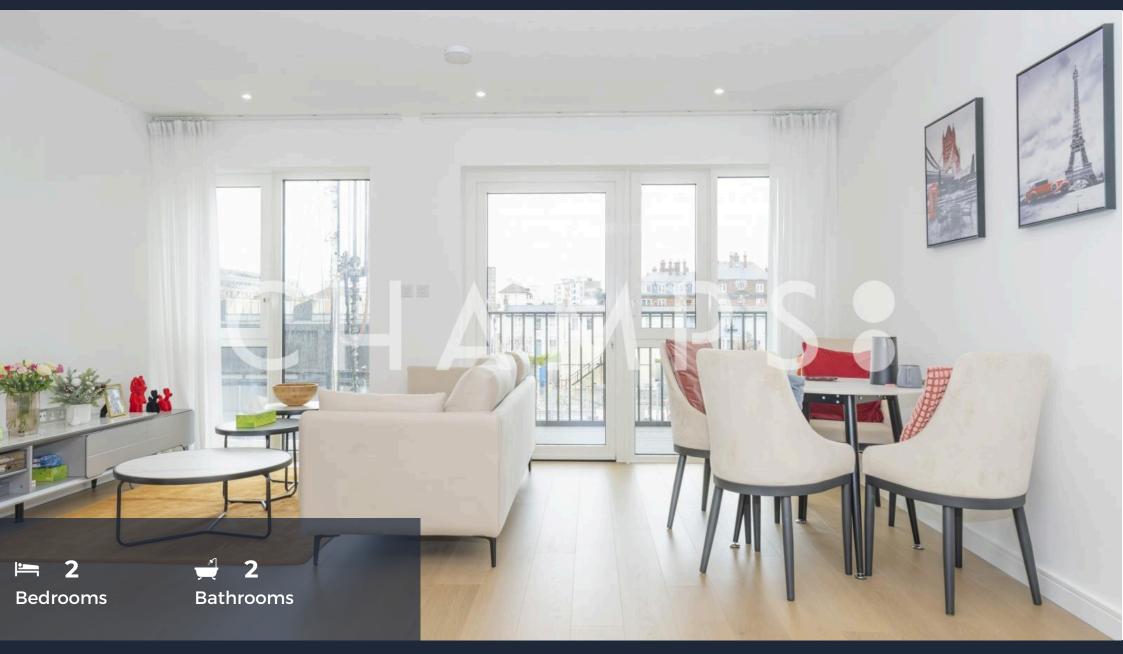

### £3,999 pcm Holland House? Fulham Reach, W6

1/F, 3 More London Riverside, London Bridge, London SE1 2RE, UK | support@champs.co.uk

0203 300 1632

Champs is proud to present this 2 bedroom apartment situated in the heart of Hammersmith within renowned Berkeley Homes development Fulham Reach.

The apartment consists of an open plan large reception room with floor-to-ceiling windows affording lots of natural light, dining space, and a fully fitted modern kitchen with appliances. There are two bedrooms with storage space; luxury en-suite to the master bedroom and a contemporary family bathroom. Other benefits include huge terrace, air conditioning, underfloor heating, wood flooring in the reception room and quality carpets in the bedrooms.

The development benefits from a 24-hour concierge, residents' gym, swimming pool, golf simulator, wine cellar, snooker table, Cineplex and a spa. The property is ideally located within walking distance to Hammersmith underground station, which is serviced by the Circle, District, Piccadilly and Hammersmith and City lines.