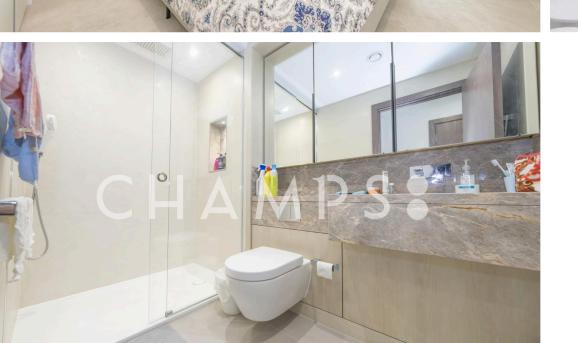

The apartment consists of an open plan large reception room with floor-to-ceiling windows affording lots of natural light, dining space, and a fully fitted modern kitchen with appliances. There are two bedrooms with storage space; luxury en-suite to the master bedroom and a contemporary family bathroom. Other benefits include huge terrace, air conditioning, underfloor heating, wood flooring in the reception room and quality carpets in the bedrooms.