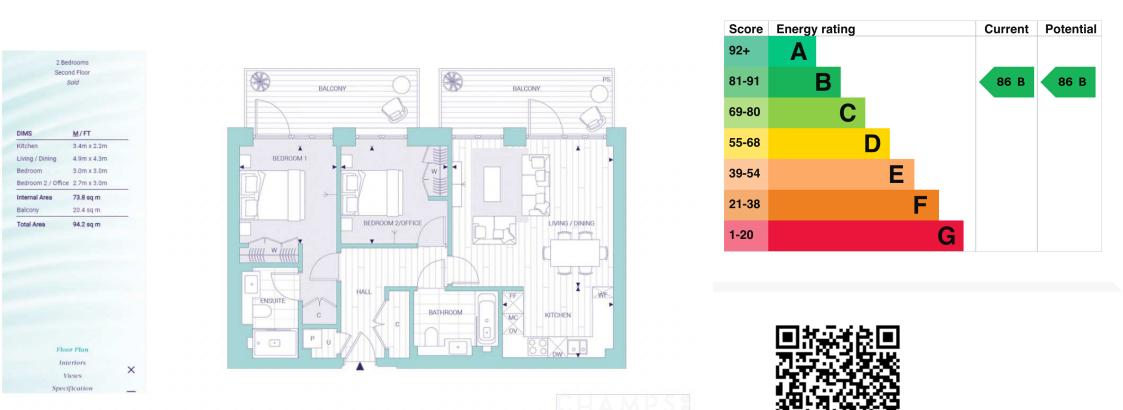

rge reception room with floor-to-ceiling windows affording lots of natural light, dining space, and a fully fitted modern kitchen with appliances. There are two bedrooms with storage space; luxury en-suite to the master bedroom and a contemporary family bathroom. Other benefits include huge terrace, air conditioning, underfloor heating, wood flooring in the reception room and quality carpets in the bedrooms.

The development benefits from a 24-hour concierge, residents' gym, swimming pool, golf simulator, wine cellar, snooker table, Cineplex and a spa. The property is ideally located within walking distance to Hammersmith underground station, which is serviced by the Circle, District, Piccadilly and Hammersmith and City lines.

### CHAMPS:

#### £3,999 pcm Holland House? Fulham Reach, W6