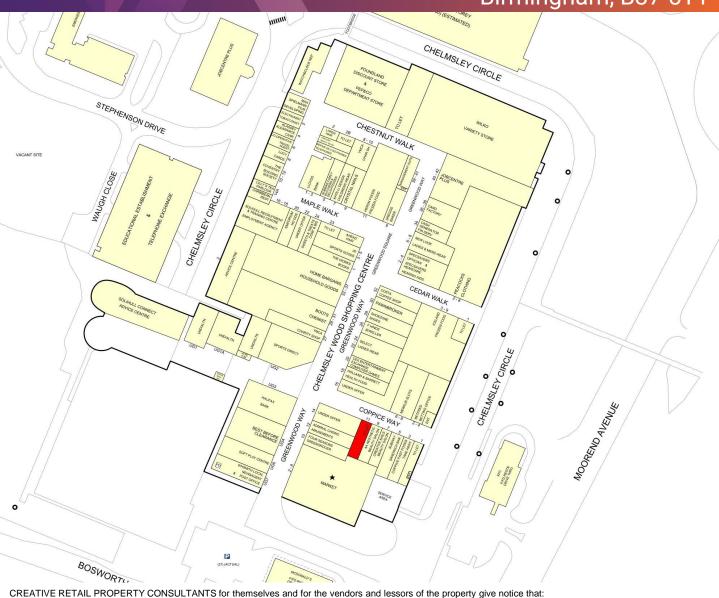

# SHOP TO LET

Unit 12, 11 Coppice Way Chelmsley Wood Shopping Centre, Birmingham, B37 5TT

#### DESCRIPTION

Chelmsley Wood Shopping Centre is a dominant convenience and community shopping centre in the heart of the town. The centre benefits from an annual footfall of over 8m people and is anchored by a 75,000 sq.ft **ASDA**. Chelmsley Wood Shopping Centre benefits from a total of 686 free parking spacing. Other national retailers include **Wilko, Iceland, Home Bargains, New Look, Sports Direct, Poundland, Boots.** 