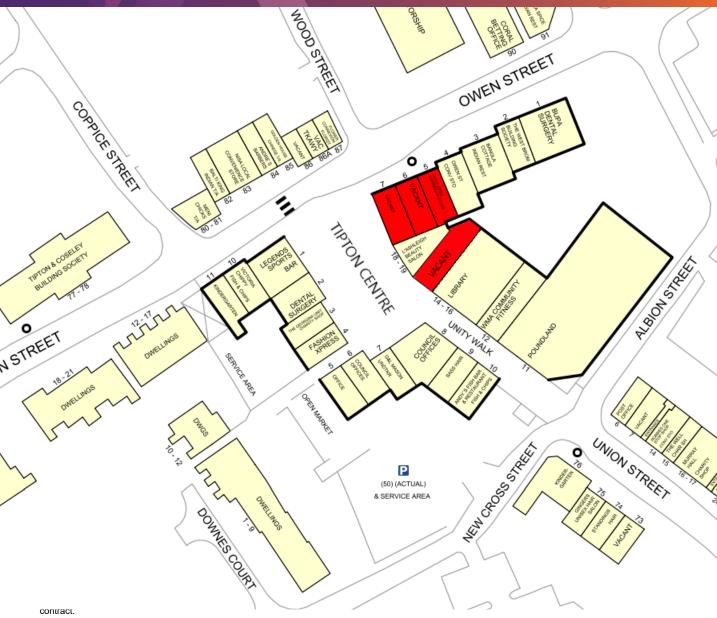

#### I OCATION

Tipton Centre fronts Owen Street and is situated opposite the junction with Wood Street, close to Tipton Train Station. The Centre is located 1 mile north of Dudley and benefits from over 16,000 vehicle movements per day.

## **DESCRIPTION**

Tipton Centre comprises a modern community Centre that consists of 28 retail units, along with first floor office suites and the local library. The Centre benefits from generous free car parking and a central square that hosts a weekly market along with other seasonal events.