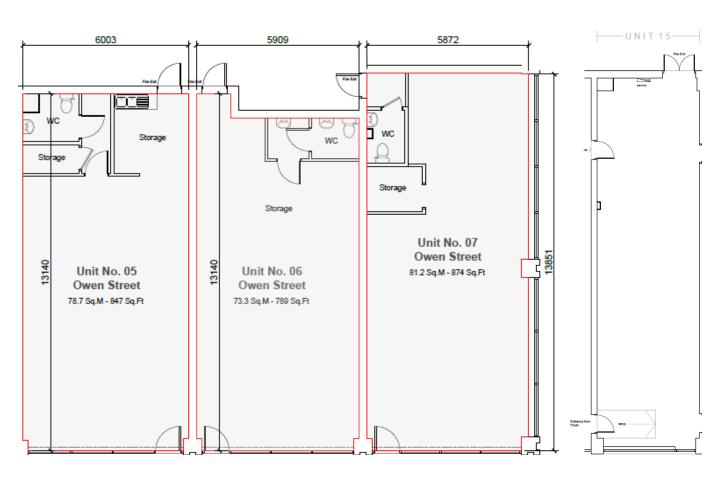

## ACCOMODATION

The available premises comprise the following floor areas:

| Address               | Sq. ft.     | Sq. M       |
|-----------------------|-------------|-------------|
| 5 Owen Street         | 847 sq. ft  | 78.7 sq. m  |
| 6 Owen Street         | 789 sq. ft. | 73.29 sq. m |
| 7 Owen Street         | 874 sq. ft. | 81.19 sq. m |
| Unit 15 12 Unity Walk | 1 155 sa ft | 107 20 sa m |