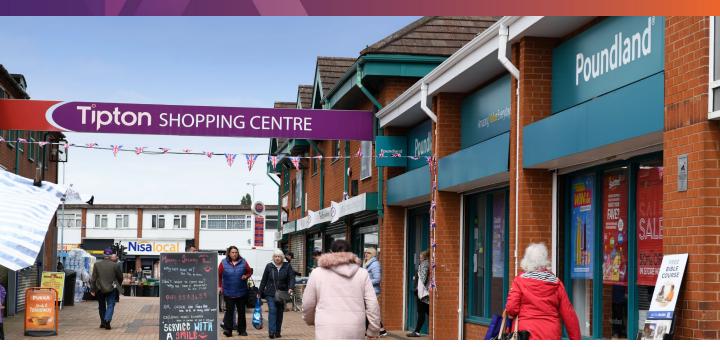

#### I OCATION

Tipton Centre fronts Owen Street and is situated opposite the junction with Wood Street, close to Tipton Train Station. The Centre is located 1 mile north of Dudley and benefits from over 16,000 vehicle movements per day.

## **DESCRIPTION**

Tipton Centre comprises a modern community Centre that consists of 28 retail units, along with first floor office suites and the local library. The Centre benefits from generous free car parking and a central square that hosts a weekly market along with other seasonal events.

Occupiers include a mix of local and national covenants including **Poundland, The West Brom** and **Bupa Dental Care**.