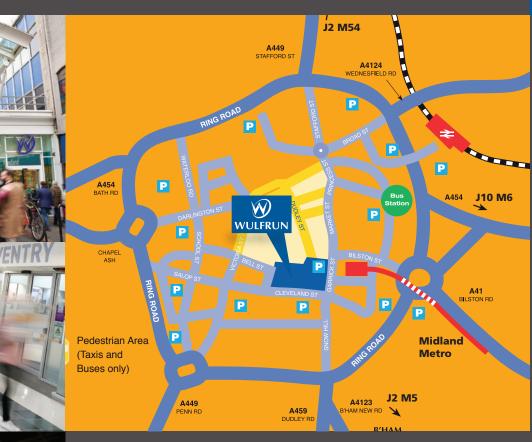

## LOCATION - WV1 3HH

WHEFERLEN

The City of Wolverhampton is situated within the north western part of the West Midlands conurbation which also includes the City of Birmingham, Walsall, Dudley and Sandwell.

### **PARKING & TRANSPORT**

- Main line rail link through Birmingham to London
- Midland Metro link directly to Birmingham City Centre
- Close to Junction 10 of the M6 & Junction 2 of the M54
- Onsite NCP multi-storey car park with 570 spaces