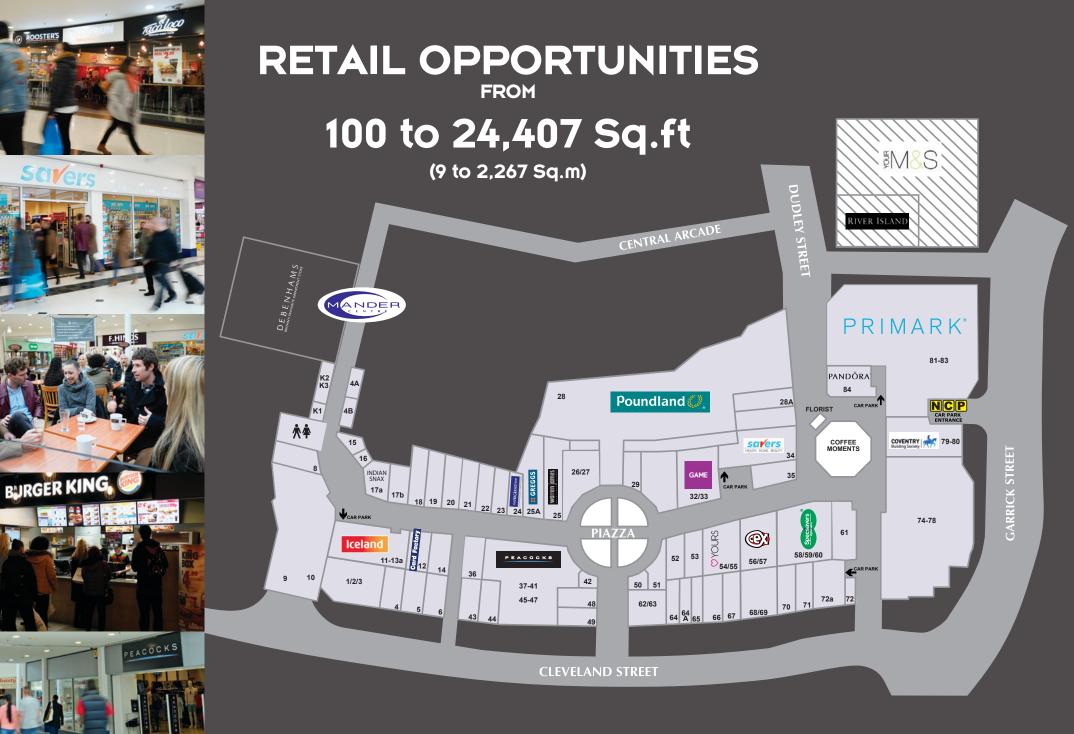

## THE WULFRUN

- Situated in Wolverhampton's retail centre
- Busy pedestrian link between Dudley Street and the Mander Shopping Centre
- Single storey enclosed centre of approximately 200,000 sq.ft
- Anchored by Primark
- Footfall over 9,000,000 a year

## GENERAL INFORMATION

- Second largest City in West Midlands
- Catchment area of approximately 251,000
- Approximately 41% of the catchment area is classed as ABC1
- 23,000 university students
- 570 car parking spaces