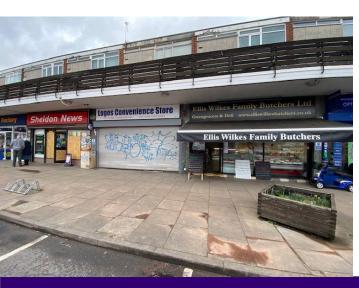

### **DESCRIPTION**

The subject property occupies a prominent location within the busy Wells Green Shopping Centre fronting on to the car park to the scheme. The subject premises sit adjacent to Sheldon Newsagent.

Other nearby retailers including Lloyds Pharmacy, Iceland, Card Factory, Coventry Building Society and a new Costa Coffee on the entrance to the centre.

\*Parking within the centre is free for the first 30 minutes.