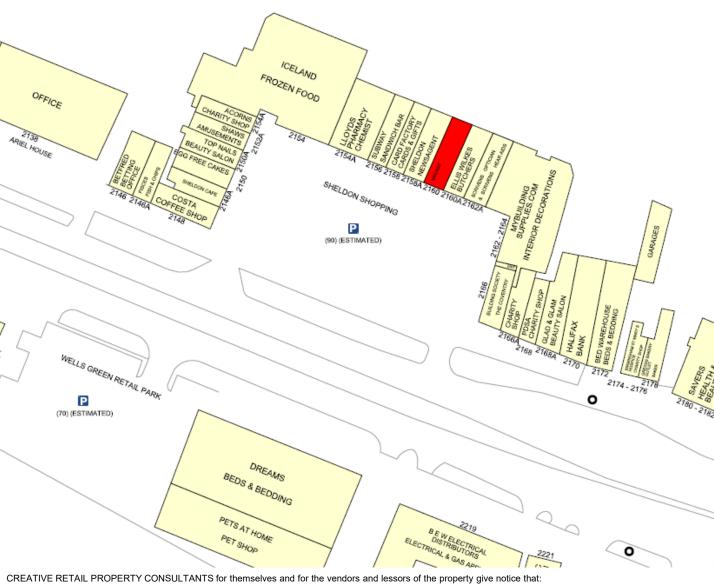

### **DESCRIPTION**

The subject property occupies a prominent location within the busy Wells Green Shopping Centre fronting on to the car park to the scheme. The subject premises sit adjacent to Sheldon Newsagent.

Other nearby retailers including Lloyds Pharmacy, Iceland, Card Factory, Coventry Building Society and a new Costa Coffee on the entrance to the centre.

\*Parking within the centre is free for the first 30 minutes.