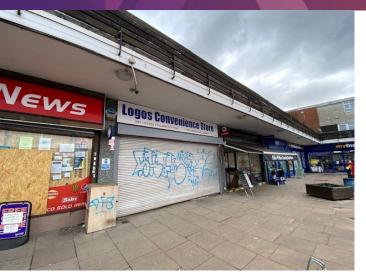

### **DESCRIPTION**

The subject property occupies a prominent location within the busy Wells Green Shopping Centre fronting on to the car park to the scheme. The subject premises sit adjacent to Sheldon Newsagent.