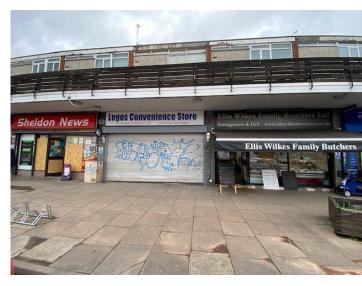

### **DESCRIPTION**

The subject property occupies a prominent location within the busy Wells Green Shopping Centre fronting on to the car park to the scheme. The subject premises sit adjacent to Sheldon Newsagent.

Other nearby retailers including Lloyds Pharmacy, Iceland, Card Factory, Coventry Building Society and a new Costa Coffee on the entrance to the centre.

\*Parking within the centre is free for the first 30 minutes.