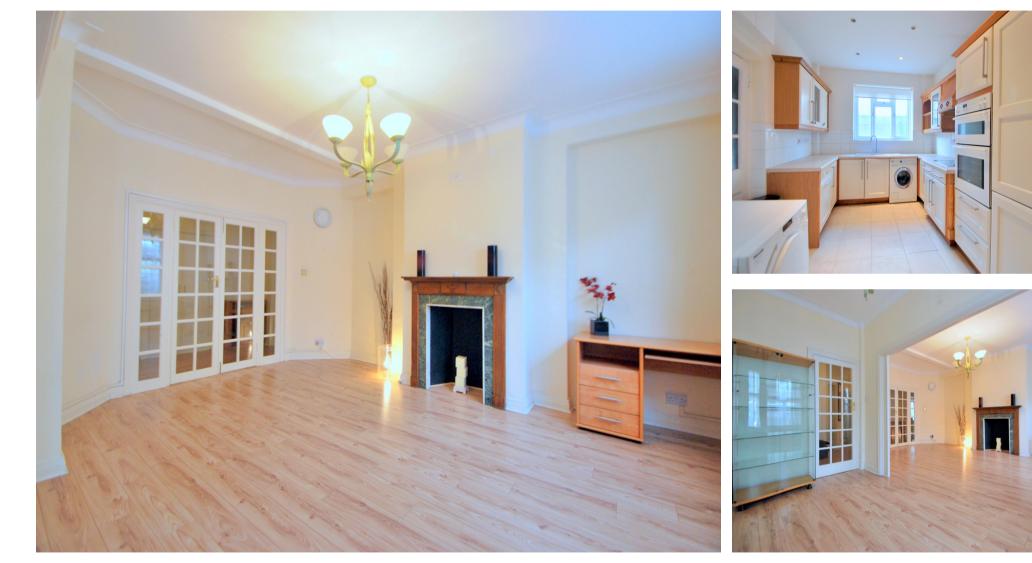

#### **Rental Investment**

- •
- •

A beautiful three double bedroom apartment in this period mansion development, benefitting from a large through lounge, fully equipped kitchen, three bathrooms, two of which are ensuite, a guest cloakroom, communal hot water and heating and a concierge. Wellington Court is conveniently located opposite St. John's Wood tube station.