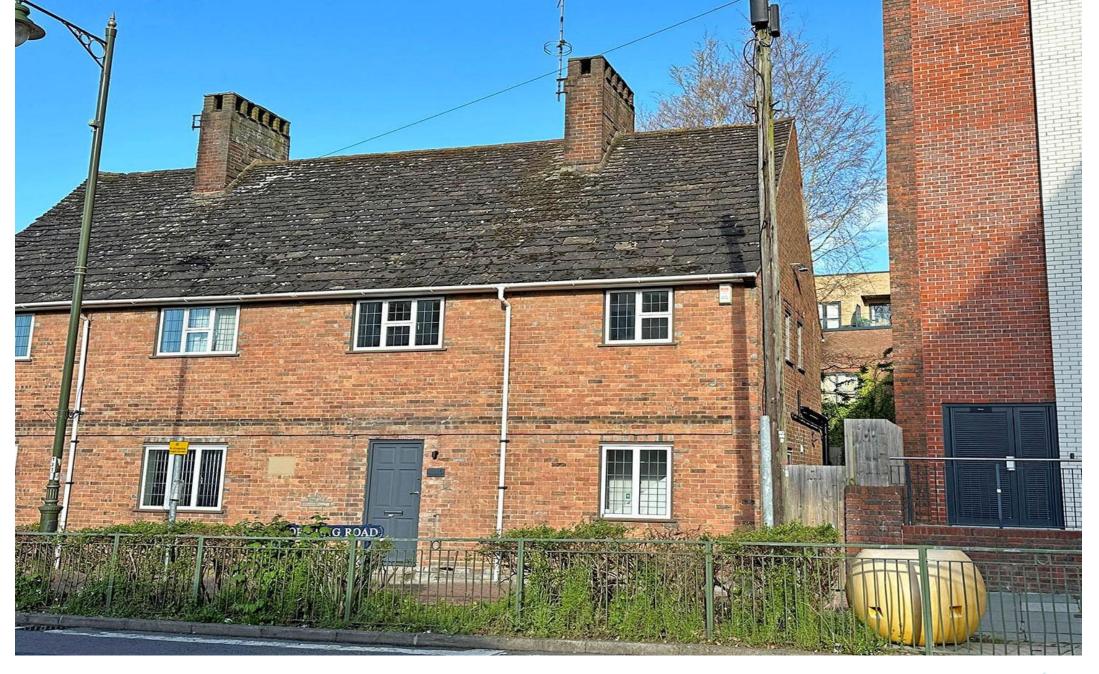

Worthing Road, Horsham, West Sussex, RH12 1SL. Offers Over £495,000 Freehold

- No Chain Above
- Contemporary Styling
- Brand New Kitchen and Bathroom
- Lovely Garden and Terrace
- Three Bedrooms
- EPC D
- Town Centre Location
- Viewing Recommended

Set in the heart of Horsham this attractive three bedroom detached home has been refurbished in a contemporary style with brand kitchen new and bathroom. Lovely Garden Terrace.

Offered for sale with no chain above this refurbished three-bedroom semi-detached home, nestled in the heart of Horsham town centre. The property has recently undergone renovations, resulting in fresh interiors that exude contemporary styling.

Location matters, and this property is conveniently situated in the heart of Horsham town centre. Explore nearby shops, dine at local restaurants, and enjoy the vibrant community.