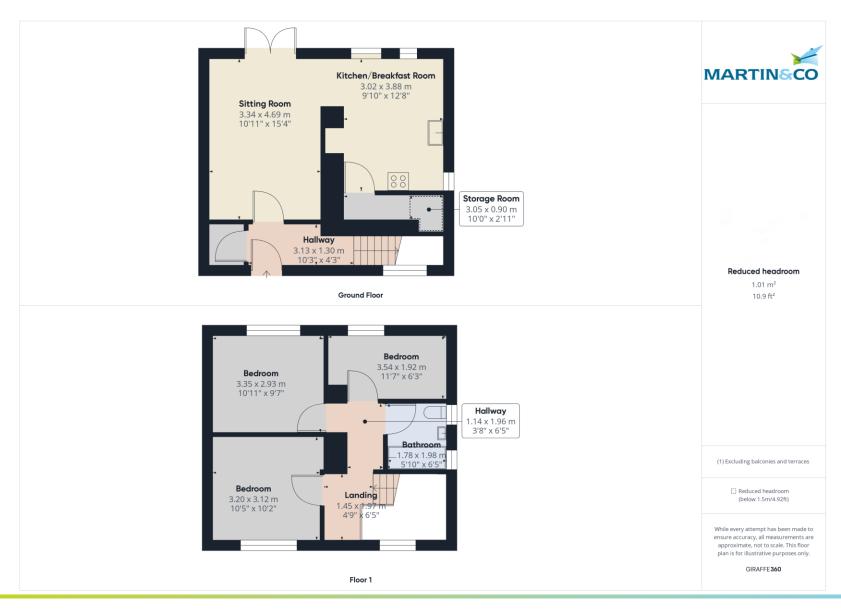

As you step inside, you'll appreciate the flow of the living space, a bright entrance hall with large storage cupboard leads you into the open-plan living and dining area, providing ample space for relaxation and entertaining.

Large patio doors and windows allow natural light to flood the room, creating a warm and inviting ambiance. Whether

you're hosting friends or enjoying a quiet evening, this living space is versatile and comfortable.

The kitchen/breakfast room has been transformed with a brand new range of wall and base units. Fitted appliances and access to a large storage cupboard.

This room a delightful space for culinary enthusiasts. Whether you're preparing a family meal or experimenting with new recipes, this kitchen caters to your needs and enjoys a pleasant view across the garden.

Upstairs, you'll find three well-proportioned bedrooms. Each room offers generous space, ensuring comfort and privacy. Whether you have a growing family or need a home office, these bedrooms accommodate your lifestyle.

The family bathroom has also been completely refurbished with a modern white suite, shower above bath, and stylish fittings. It's a functional and thoughtfully designed space for your daily routines.

The landing has storage cupboards fitted.