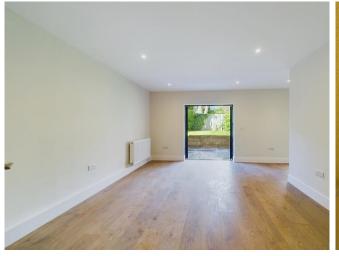

As you step inside, you'll appreciate the flow of the living space, a bright entrance hall with large storage cupboard leads you into the open-plan living and dining area, providing ample space for relaxation and entertaining.

Large patio doors and windows allow natural light to flood the room, creating a warm and inviting ambiance. Whether

you're hosting friends or enjoying a quiet evening, this living space is versatile and comfortable.