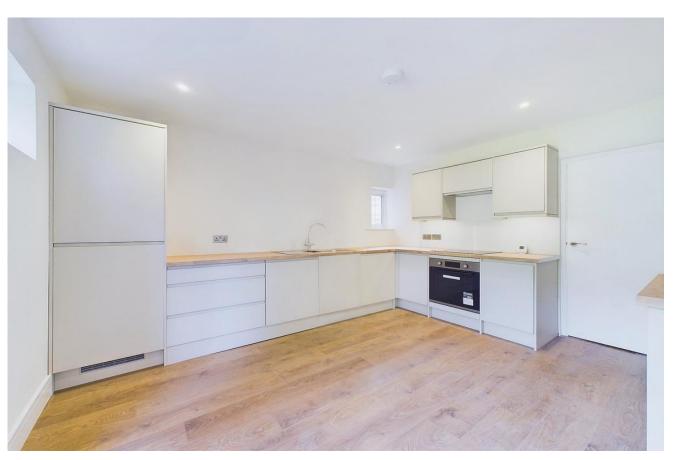

The kitchen/breakfast room has been transformed with a brand new range of wall and base units. Fitted appliances and access to a large storage cupboard.

This room a delightful space for culinary enthusiasts. Whether you're preparing a family meal or experimenting with new recipes, this kitchen caters to your needs and enjoys a pleasant view across the garden.