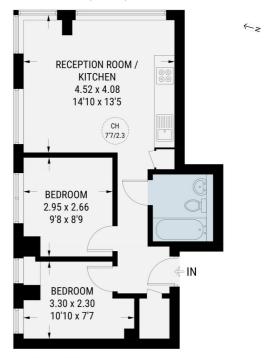

## Green Dragon House, CRO

FLOOR PLAN

Approximate Gross Internal Area = 481 sq ft / 44.7 sq m

FIRST FLOOR

Important notice: Moveli give notice that: all text, photographs and plans on these brochure are for guidance only and are not necessarily comprehensive; any areas, measurements or distances given are approximate; these details do not constitute part of an offer or contract and must not be relied upon as statements or representation of fact; it should not be assumed that the property has all the necessary planning permissions and building regulations approvals; we are not authorised to give any representations or warranties in relation to this property whatsoever; potential purchasers must satisfy themselves as to the correctness of all details by inspection or otherwise. Alphinum Limited T/A Moveli, Brewery Farm, Old Coach Road, Abdridge, Somerset BSSE 2EH Tel: 20.3150 0733 Email: hello@moveli.com