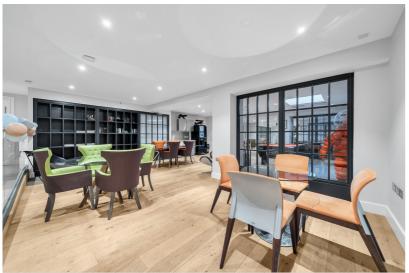

- Wood floors
- · Two double bedrooms
- Exclusive Residents lounge with pool, kitchen and cinema facilities
- East Croydon Station 15-20 mins to London Bridge & Victoria

Located in the heart of Croydon, Green Dragon House is a stunning redevelopment of a former 1960s office building, now transformed into 119 luxury apartments. This beautifully presented two-bedroom flat offers two bedrooms, an open-plan kitchen and living area, and an enviable location surrounded by fantastic amenities.

A standout feature of this development is the Resident's lounge complete with a pool tables, lounge area and TV Screen. There is a 10th-floor roof terrace, providing breath-taking views over Croydon and central London.