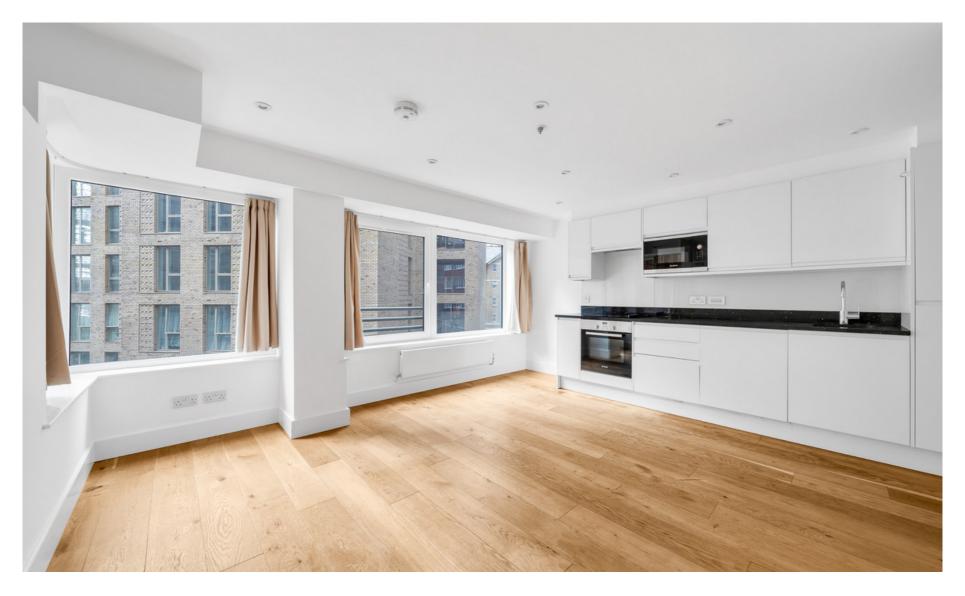

## High Street, CRo

Located in the heart of Croydon, Green Dragon House is a stunning redevelopment of a former 1960s office building, now transformed into 119 luxury apartments.

- Unfurnished
- Available Now
- 1st floor flat
- Council Tax Band C: Croydon
- Concierge desk service
- Lift Access to all floors

- Wood floors
- · Two double bedrooms
- Exclusive Residents lounge with pool, kitchen and cinema facilities
- East Croydon Station 15-20 mins to London Bridge & Victoria

Located in the heart of Croydon, Green Dragon House is a stunning redevelopment of a former 1960s office building, now transformed into 119 luxury apartments. This beautifully presented two-bedroom flat offers two bedrooms, an open-plan kitchen and living area, and an enviable location surrounded by fantastic amenities.

A standout feature of this development is the Resident's lounge complete with a pool tables, lounge area and TV Screen. There is a 10th-floor roof terrace, providing breath-taking views over Croydon and central London.