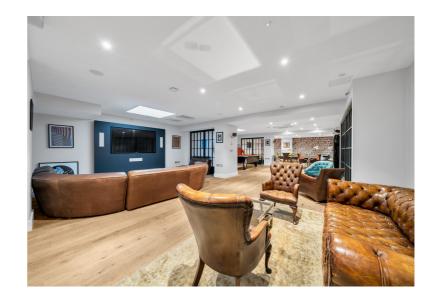

- Wood floors
- · Two double bedrooms
- Exclusive Residents lounge with pool, kitchen and cinema facilities
- East Croydon Station 15-20 mins to London Bridge & Victoria

Located in the heart of Croydon, Green Dragon House is a stunning redevelopment of a former 1960s office building, now transformed into 119 luxury apartments. This beautifully presented two-bedroom flat offers two bedrooms, an open-plan kitchen and living area, and an enviable location surrounded by fantastic amenities.

A standout feature of this development is the Resident's lounge complete with a pool tables, lounge area and TV Screen. There is a 10th-floor roof terrace, providing breath-taking views over Croydon and central London.