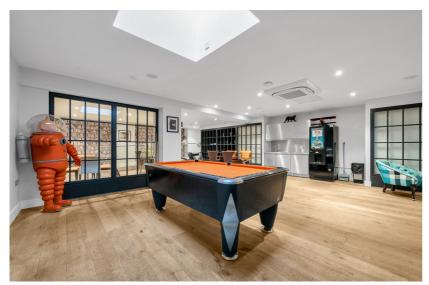

A standout feature of this development is the Resident's lounge complete with a pool tables, lounge area and TV Screen. There is a 10th-floor roof terrace, providing breath-taking views over Croydon and central London.