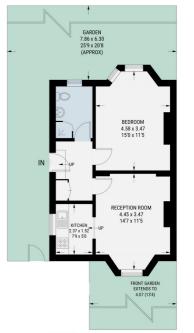

## Kingston Road, SW19

Approximate Gross Internal Area = 471 sq ft / 43.8 sq m

#### **GROUND FLOOR**

This plan is not to scale and must be used as layout guidance only. All measurements and areas are approximate and should not be relied upon to provide accurate information. This plan must not be relied upon when making property valuations, design considerations or any other such relevant decisions. We accept no responsibility or liability (whether in contract, tor or otherwise) in relation to any loss whatsoever arising from or in connection with any use of this plan or the adequacy, accuracy or completeness of it or any information within it.