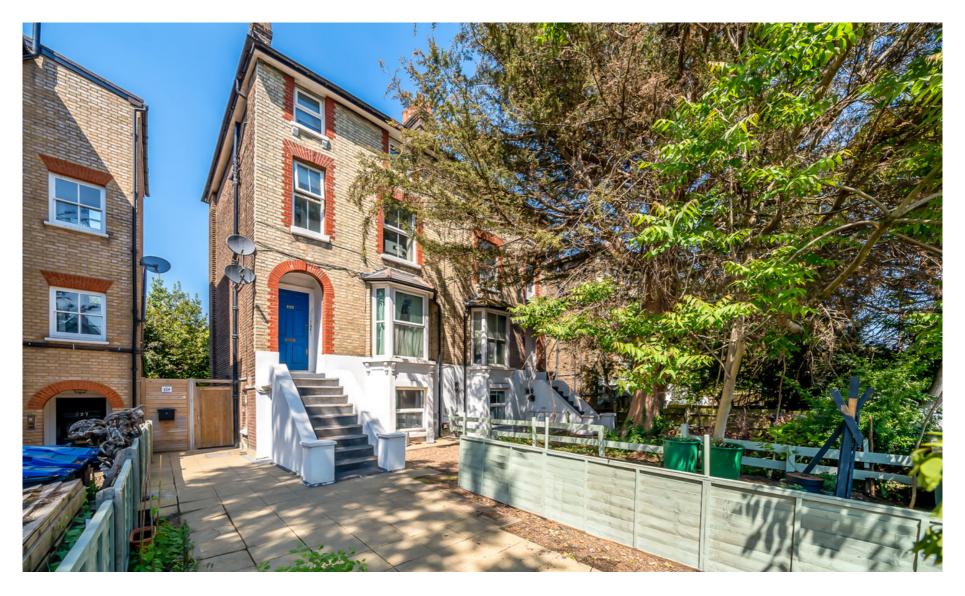

# Kingston Road, SW19

Spacious 1-bed garden flat (471 sq ft) on Kingston Road. Semi open-plan kitchen, share of freehold, no ground rent or service charge. Huge potential to extend rear/side (STPP) into a large 2 bedroom flat. Private garden.

Charming One-Bedroom Garden Flat with Expansion Potential on Kingston Road

Discover a unique opportunity to own a delightful one-bedroom garden flat located on the sought-after Kingston Road. This property boasts a generous 471 sq ft of living space, complemented by a semi open-plan kitchen that seamlessly blends functionality with comfort.