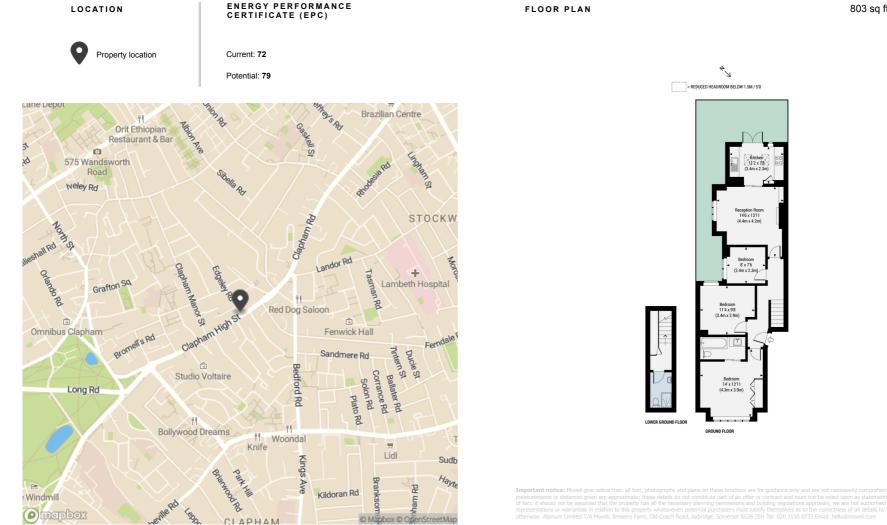

Tenure: Share of Freehold Annual service charge: £950.00 per annum Council tax band: D

803 sq ft (74 sq m)