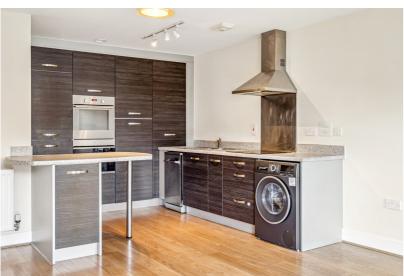

The apartment features a bright and spacious open-plan kitchen and reception area, ideal for both entertaining and relaxing. The kitchen is well-equipped with integrated appliances and sleek cabinetry. From the reception area, step out onto a large private balcony, perfect for enjoying a morning coffee or evening unwind.