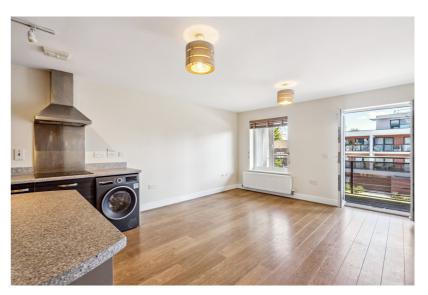

Welcome to Burghley Court, a beautifully presented first-floor apartment situated in the sought-after Kingsquarter development in Maidenhead. Offering modern living with a generous layout, this two-bedroom, two-bathroom home is perfect for professionals, couples, or downsizers looking for comfort and convenience.

The apartment features a bright and spacious open-plan kitchen and reception area, ideal for both entertaining and relaxing. The kitchen is well-equipped with integrated appliances and sleek cabinetry. From the reception area, step out onto a large private balcony, perfect for enjoying a morning coffee or evening unwind.