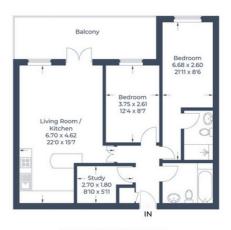

Property location

Current: 83

Potential: 83

FLOOR PLAN

Illustration for identification purposes only,
measurements are approximate, not to scale.

© CJ Property Marketing Produced for Charles Perry-Adlam - Moveli