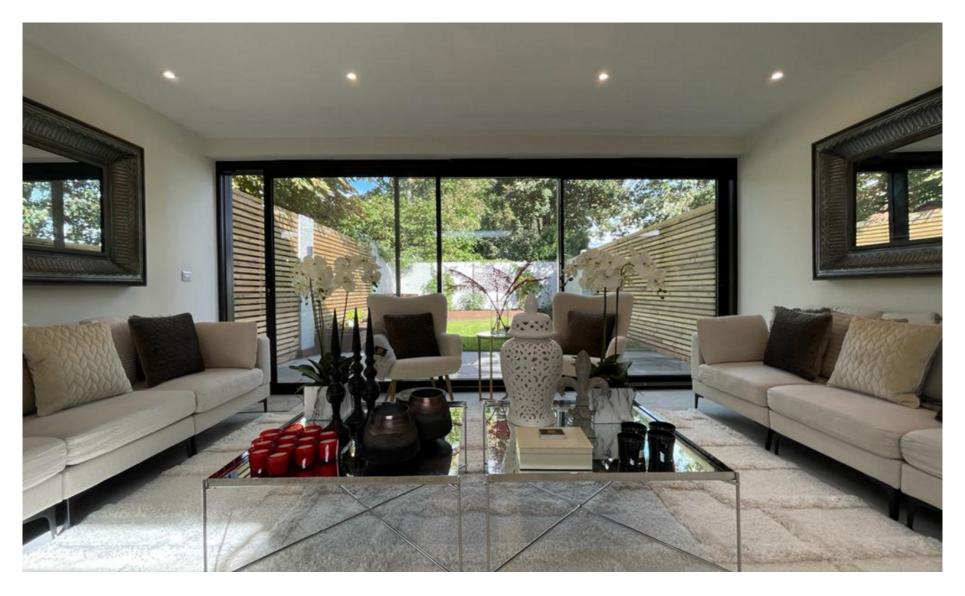

The true heart of this home lies at the rear: an impressive open-plan kitchen/living/dining room that's flooded with natural light thanks to a roof light and full-height glazed patio doors. The fully fitted kitchen boasts high-spec built-in appliances, making it a dream for culinary enthusiasts, while the expansive living area is ideal for entertaining friends and family.