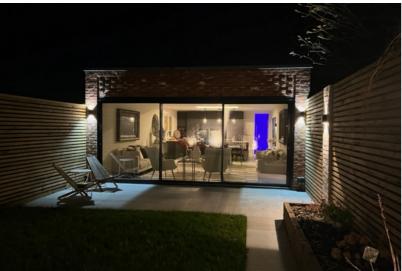

Patio

Discover the charm and sophistication of The Old Workshop, a stunning three-bedroom detached bungalow that redefines modern living. This brand-new, one-of-a-kind residence in Maidenhead seamlessly blends contemporary design with practical elegance, offering a move-in-ready home with no onward chain.

As you approach, the property's unassuming exterior gives way to a gated driveway, ensuring both privacy and security while setting the tone for the exceptional quality within. Step inside, and you're greeted by a thoughtfully designed entrance hall with ample storage to keep daily clutter at bay. To the front, the master bedroom awaits—a true sanctuary featuring a triple built-in wardrobe and a sleek en-suite shower room. Further along the hallway, you'll find a stylish family bathroom with a modern three-piece suite, followed by bedrooms two and three, both of which open onto a private, non-overlooked patio—perfect for quiet moments of relaxation.