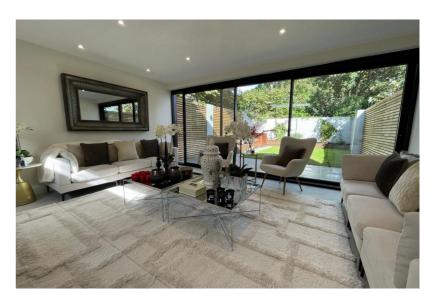

The true heart of this home lies at the rear: an impressive open-plan kitchen/living/dining room that's flooded with natural light thanks to a roof light and full-height glazed patio doors. The fully fitted kitchen boasts high-spec built-in appliances, making it a dream for culinary enthusiasts, while the expansive living area is ideal for entertaining friends and family.