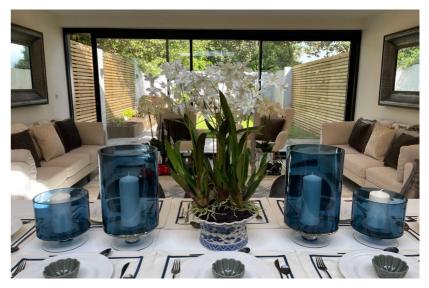

The true heart of this home lies at the rear: an impressive open-plan kitchen/living/dining room that's flooded with natural light thanks to a roof light and full-height glazed patio doors. The fully fitted kitchen boasts high-spec built-in appliances, making it a dream for culinary enthusiasts, while the expansive living area is ideal for entertaining friends and family.