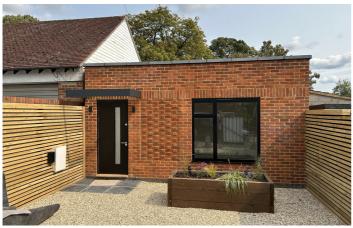

Patio

Discover the charm and sophistication of The Old Workshop, a stunning three-bedroom detached bungalow that redefines modern living. This brand-new, one-of-a-kind residence in Maidenhead seamlessly blends contemporary design with practical elegance, offering a move-in-ready home with no onward chain.

As you approach, the property's unassuming exterior gives way to a gated driveway, ensuring both privacy and security while setting the tone for the exceptional quality within. Step inside, and you're greeted by a thoughtfully designed entrance hall with ample storage to keep daily clutter at bay. To the front, the master bedroom awaits—a true sanctuary featuring a triple built-in wardrobe and a sleek en-suite shower room. Further along the hallway, you'll find a stylish family bathroom with a modern three-piece suite, followed by bedrooms two and three, both of which open onto a private, non-overlooked patio—perfect for quiet moments of relaxation.