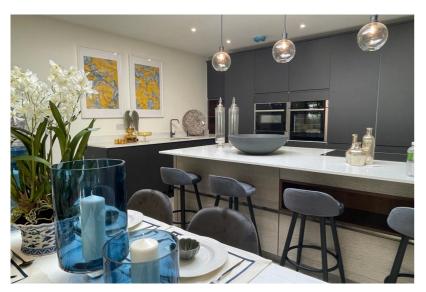

The true heart of this home lies at the rear: an impressive open-plan kitchen/living/dining room that's flooded with natural light thanks to a roof light and full-height glazed patio doors. The fully fitted kitchen boasts high-spec built-in appliances, making it a dream for culinary enthusiasts, while the expansive living area is ideal for entertaining friends and family.