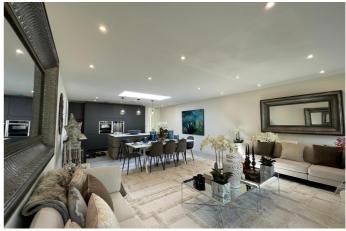

The true heart of this home lies at the rear: an impressive open-plan kitchen/living/dining room that's flooded with natural light thanks to a roof light and full-height glazed patio doors. The fully fitted kitchen boasts high-spec built-in appliances, making it a dream for culinary enthusiasts, while the expansive living area is ideal for entertaining friends and family.