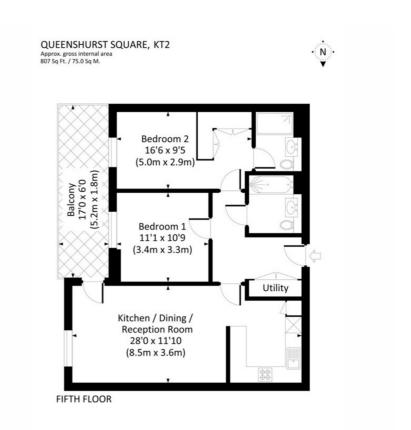

FLOOR PLAN

Property location

Current: 86

Potential: 86

Important notice: Moveli give notice that: all text, photographs and plans on these brochure are for guidance only and are not necessarily comprehensive; any areas, measurements or distances given are approximate; these details do not constitute part of an offer or contract and must not be relieful upon as statements or representation of fact; it should not be assumed that the property has all the necessary planning permissions and building regulations approvals; we are not authorised to give any representations or warranties in relation to this property whatsoever; potential purchasers must satisfy themselves as to the correctness of all details by inspection or otherwise. Alignum Imited 17th Morwell, Brewer Farm, Old Coach Boad, Abridios, Somerset BSOS 27th Title 120 3150 pmails: helpfollowing.