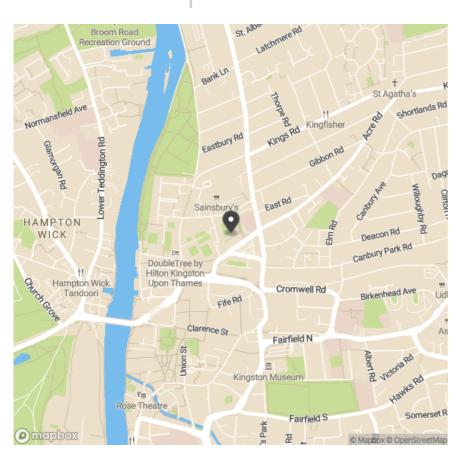

FLOOR PLAN

Property location

Current: 86

Potential: 86

Important notice: Moveli give notice that: all text, photographs and plans on these brochure are for guidance only and are not necessarily comprehensive; any areas, measurements or distances given are approximate; these details do not constitute part of an offer or contract and must not be relieful upon as statements or representation of fact; it should not be assumed that the property has all the necessary planning permissions and building regulations approvals; we are not authorised to give any representations or warranties in relation to this property whatsoever; potential purchasers must satisfy themselves as to the correctness of all details by inspection or otherwise. Alignum Imited 17th Morwell, Brewer Farm, Old Coach Boad, Abridios, Somerset BSOS 27th Title 120 3150 pmails: helpfollowing.