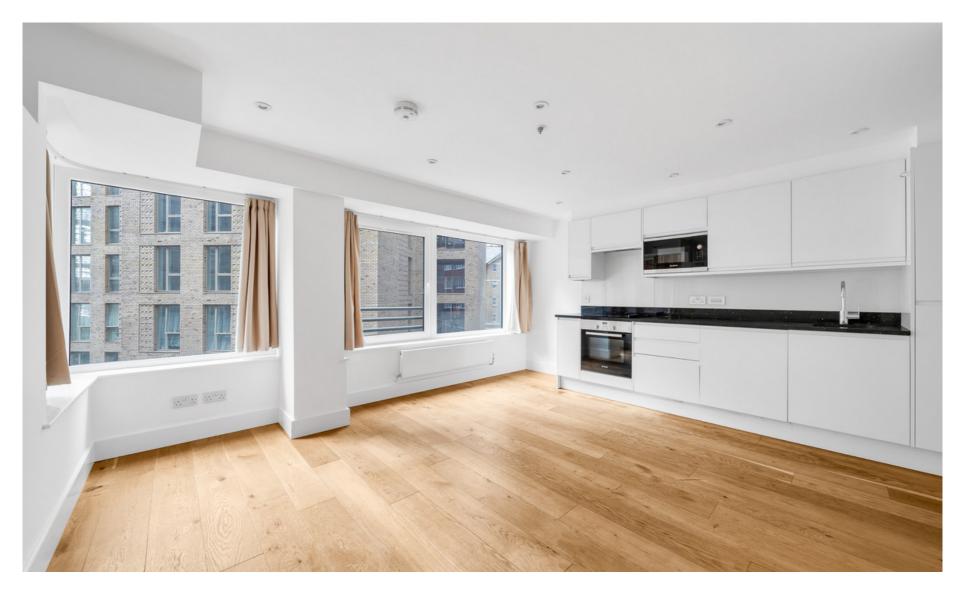

## High Street, CRo

Located in the heart of Croydon, Green Dragon House is a stunning redevelopment of a former 1960s office building, now transformed into 119 luxury apartments.

- 1st floor flat
- EPC Rating C
- Two double bedrooms
- Wood floors
- Exclusive Residents lounge with pool, kitchen and cinema facilities

- · Ideal for first time buyers
- · Concierge desk service
- Lift Access to all floors
- Sleek kitchen
- East Croydon Station 15-20 mins to London Bridge & Victoria

Located in the heart of Croydon, Green Dragon House is a stunning redevelopment of a former 1960s office building, now transformed into 119 luxury apartments. This beautifully presented two-bedroom flat offers two bedrooms, an open-plan kitchen and living area, and an enviable location surrounded by fantastic amenities.

A standout feature of this development is the Resident's lounge complete with a pool tables, lounge area and TV Screen. There is a 10th-floor roof terrace, providing breathtaking views over Croydon and central London.