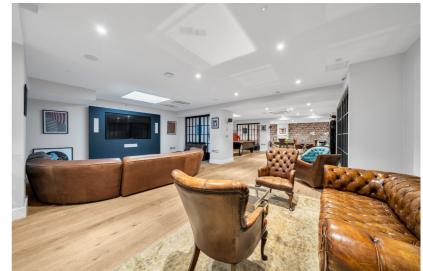

A standout feature of this development is the Resident's lounge complete with a pool tables, lounge area and TV Screen. There is a 10th-floor roof terrace, providing breathtaking views over Croydon and central London.