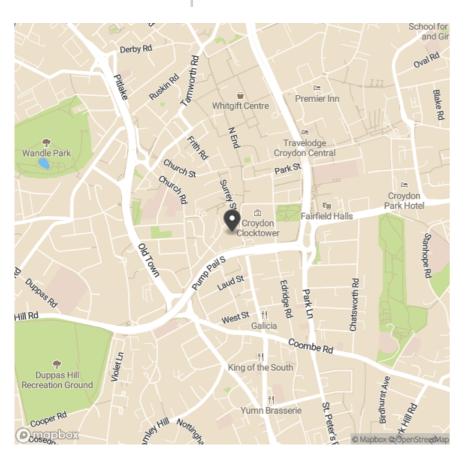

Unbeatable Location & Transport Links. Situated on Croydon High Street, this property is just moments from a wealth of shops, restaurants, and entertainment options, including the popular Boxpark Croydon and the historic Surrey Street Market, which recently underwent a million-pound refurbishment.

East Croydon Station is within a short walking distance, providing fast and frequent services to London Bridge and London Victoria in just 15-20 minutes. The London Tram network is also easily accessible via the nearby George Street stop, connecting Croydon to Wimbledon and Beckenham. Additionally, the A23 offers convenient access to the South East and the coast, while Gatwick Airport is just a 40-minute drive away.