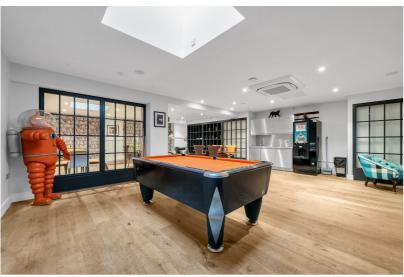

A standout feature of this development is the Resident's lounge complete with a pool tables, lounge area and TV Screen. There is a 10th-floor roof terrace, providing breathtaking views over Croydon and central London.