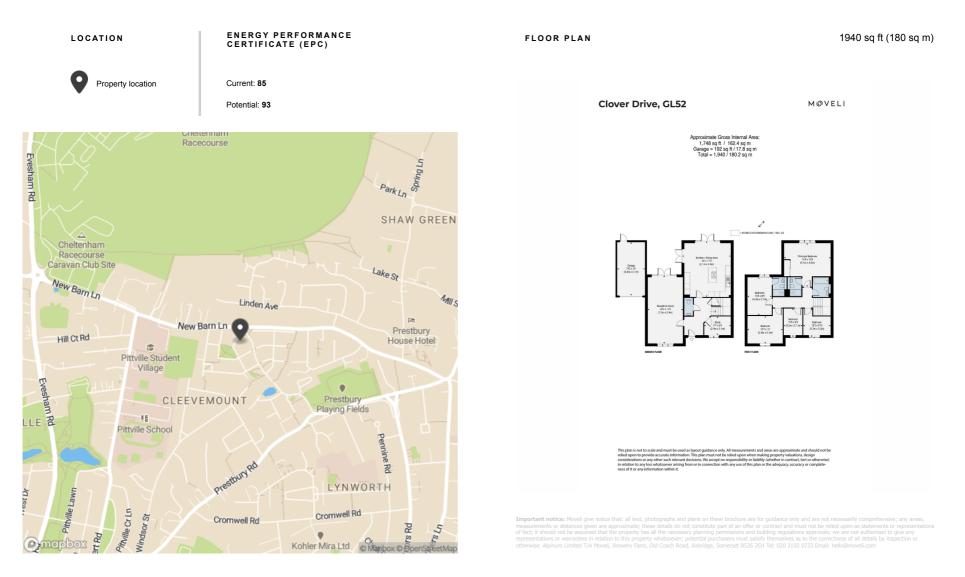

- Home Office
- Approx 1940 sq ft (180 sq m) inc garage
- Garage
- Guest WC
- Chain Free

This modern property offers an exceptional combination of space, comfort, and energy efficiency, making it an ideal choice for contemporary family living. Upon entering, you are welcomed by a spacious and bright entrance hall leading to all ground-floor rooms. With approximately 1,748 sq. ft. of well-designed space, the home seamlessly blends style and practicality. The generous living areas include a bright lounge with direct garden access, perfect for relaxing or entertaining, while the open-plan kitchen and dining area creates a welcoming space for family meals and special occasions, also opening onto the garden.

The property boasts multiple well-proportioned bedrooms (two en-suite), offering flexibility and comfort. The modern kitchen features ample storage, serving as the heart of the home. With a high energy efficiency rating (EPC: B), it minimises both environmental impact and running costs.