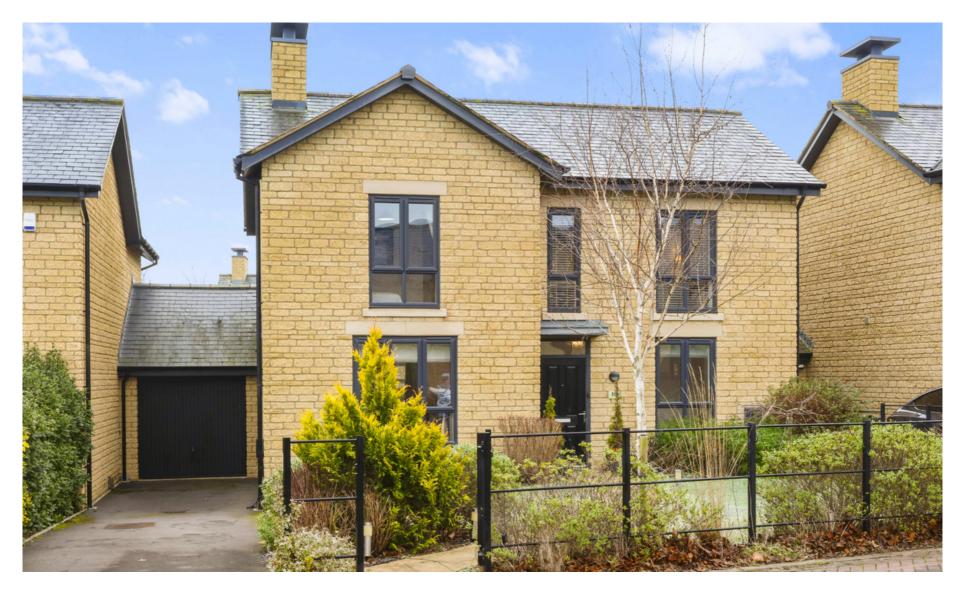

## Clover Drive, GL52

Welcome to Clover Drive, a stunning detached family home located in the highly sought-after area of Pittville, Cheltenham.

- Freehold
- Driveway
- Electric vehicle charge point
- Front and Rear Gardens
- Quiet Cul-de-sac

- Home Office
- Approx 1940 sq ft (180 sq m) inc garage
- Garage
- Guest WC
- Chain Free

This modern property offers an exceptional combination of space, comfort, and energy efficiency, making it an ideal choice for contemporary family living. Upon entering, you are welcomed by a spacious and bright entrance hall leading to all ground-floor rooms. With approximately 1,748 sq. ft. of well-designed space, the home seamlessly blends style and practicality. The generous living areas include a bright lounge with direct garden access, perfect for relaxing or entertaining, while the open-plan kitchen and dining area creates a welcoming space for family meals and special occasions, also opening onto the garden.