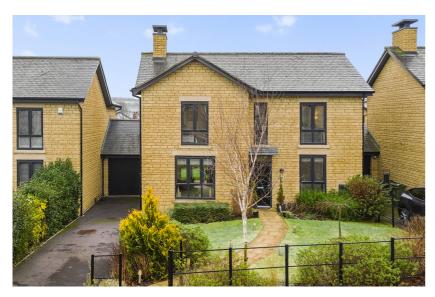

## Clover Drive, GL52

Welcome to Clover Drive, a stunning detached family home located in the highly sought-after area of Pittville, Cheltenham.

- Freehold
- Driveway
- Electric vehicle charge point
- Front and Rear Gardens
- Quiet Cul-de-sac

- Home Office
- Approx 1940 sq ft (180 sq m) inc garage
- Garage
- Guest WC
- Chain Free

This modern property offers an exceptional combination of space, comfort, and energy efficiency, making it an ideal choice for contemporary family living. Upon entering, you are welcomed by a spacious and bright entrance hall leading to all ground-floor rooms. With approximately 1,748 sq. ft. of well-designed space, the home seamlessly blends style and practicality. The generous living areas include a bright lounge with direct garden access, perfect for relaxing or entertaining, while the open-plan kitchen and dining area creates a welcoming space for family meals and special occasions, also opening onto the garden.